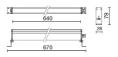

| Yes                   |
| Overall power:         | 16 W                  |
| Appliance flow:        | 726 lm                |
| Nominal duration:      | 0                     |
| Color temperature:     | 4000 K                |
| Color rendering index: | >90                   |

LIGHT SOURCE: 1 x LED 7.00W 600Im



### NOTES IP 20 Remote driver supplied IP 67 On request code 645311-67

On request: fixed brackets for wall mounting

Maximum nighttime ambiance temperature when the fitting is on not exceeding 50°C Minimum nighttime ambiance temperature when the fitting is on not lower than -20°C Maximum daytime ambiance temperature when the fitting is off not exceeding 60°C



# LONGLIGHT MINI - L. 670mm E9060-P-LBN

EXTERIOR > LINEAR CEILING/WALL > LONGLIGHT MINI

# TECHNICAL DRAWING



# PHOTOMETRIC CURVES





### COMPANY

Side Spa has always been a benchmark in the manufacturing industry for its constant focus on product quality, assembly and sustainability of its items. The company is distinguished by its dedication to offering customers the highest quality products that meet needs and exceed expectations.

Side Spa pays the utmost attention to the quality of its products. Each stage of production undergoes rigorous quality control to ensure that only first-class items reach the market. By using highquality materials and adopting state-of-the-art manufacturing processes, the company is able to offer products that stand the test of time and maintain their performance over the years. Quality is a top priority for Side Spa, which strives to meet the highest standards o