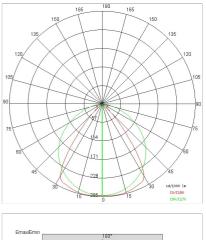

|
| Overall power:         | 16 W                  |
| Appliance flow:        | 726 lm                |
| Nominal duration:      | 0                     |
| Color temperature:     | 4000 K                |
| Color rendering index: | >90                   |

LIGHT SOURCE: 1 x LED 7.00W 600Im



### NOTES IP 20 Remote driver supplied IP 67 On request code 645311-67

On request: fixed brackets for wall mounting

Maximum nighttime ambiance temperature when the fitting is on not exceeding 50°C Minimum nighttime ambiance temperature when the fitting is on not lower than -20°C Maximum daytime ambiance temperature when the fitting is off not exceeding 60°C



# LONGLIGHT MINI - L. 670mm E9060-P-LBN

EXTERIOR > LINEAR CEILING/WALL > LONGLIGHT MINI

# TECHNICAL DRAWING



# PHOTOMETRIC CURVES





### COMPANY

Side Spa has always been a benchmark in the manufacturing industry for its constant focus on product quality, assembly and sustainability of its items. The company is distinguished by its dedication to offering customers the highest quality products that meet needs and exceed expectations.

Side Spa pays the utmost attention to the quality of its products. Each stage of production undergoes rigorous quality control to ensure that only first-class items reach the market. By using highquality materials and adopting state-of-the-art manufacturing processes, the company is able to offer products that stand the test of time and maintain their performance over the years. Quality is a top priority for Side Spa, which strives to meet the highest standards of excellence.