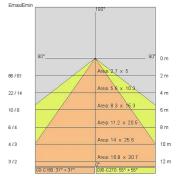

|
| Overall power:         | 16 W                  |
| Appliance flow:        | 726 lm                |
| Nominal duration:      | 0                     |
| Color temperature:     | 4000 K                |
| Color rendering index: | >90                   |

LIGHT SOURCE: 1 x LED 7.00W 600Im



### NOTES IP 20 Remote driver supplied IP 67 On request code 645311-67

On request: fixed brackets for wall mounting

Maximum nighttime ambiance temperature when the fitting is on not exceeding 50°C Minimum nighttime ambiance temperature when the fitting is on not lower than -20°C Maximum daytime ambiance temperature when the fitting is off not exceeding 60°C



# LONGLIGHT MINI - L. 670mm E9060-P-LBN

EXTERIOR > LINEAR CEILING/WALL > LONGLIGHT MINI

# TECHNICAL DRAWING



# PHOTOMETRIC CURVES





### COMPANY

Side Spa has always been a benchmark in the manufacturing industry for its constant focus on product quality, assembly and sustainability of its items. The company is distinguished by its dedication to offering customers the highest quality products that meet needs and exceed expectations.

Side Spa pays the utmost attention to the quality of its products. Each stage of production undergoes rigorous quality control to ensure that only first-class items reach the market. By using highquality materials and adopting state-of-the-art manufacturing processes, the company is able to offer products that stand the test of time and maintain their performance over the years. Quality is a top priority for Side Spa, which strives to meet the highest standards of excellence.