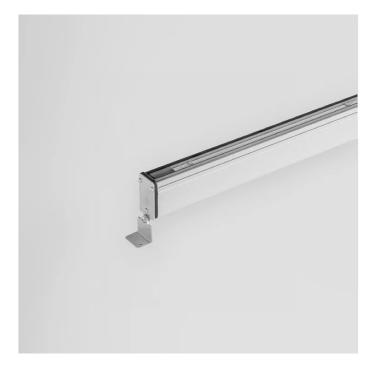

EXTERIOR > LINEAR CEILING/WALL > LONGLIGHT MINI

## FEATURES

| Intended Use:     | Exteriors                                            |
|-------------------|------------------------------------------------------|
| Installation:     | Ceiling/wall Mounting                                |
| Body/Structure:   | Extruded aluminum body-Stainless steel heads.        |
| Painting:         | Anodized                                             |
| Finish:           | Anodized aluminum                                    |
| Reflector/Optics: | Adjustable optics +/-90                              |
| Glass/Screen:     | Transparent tempered glass                           |
| Driver:           | Remote driver for LED,<br>350mA dc stabilized output |

# LONGLIGHT MINI - L. 670mm E9060-P-LBN

EXTERIOR > LINEAR CEILING/WALL > LONGLIGHT MINI