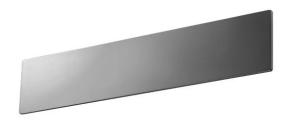

# **FEATURES**

| Intended Use:     | Indoor,outdoor,SIDESIGN              |
|-------------------|--------------------------------------|
| Installation:     | Walls                                |
| Body/Structure:   | Body made of painted sheet steel     |
| Painting:         | Galvanic treatment                   |
| Finish:           | Brown                                |
| Reflector/Optics: | Methacrylate led lens                |
| Glass/Screen:     | Stainless steel/painted front screen |
| Driver:           | Integrated into the device           |

#### **TECHNICAL DATA**

| Tension:               | 220/240v, 24 V dc      |
|------------------------|------------------------|
| Beam:                  | Direct- Indirect Light |
| Insulation class:      | 2                      |
| Weight:                | 3.50 kg                |
| IP grade:              | IP40                   |
| Grade IK:              | 10                     |
| Glow wire:             | 850° °C                |
| Lamp included:         | Yes                    |
| LED type:              | SMD LED                |
| Overall power:         | 26 W                   |
| Appliance flow:        | 3640 lm                |
| Nominal duration:      | 50.000 ore L80 B35     |
| Color temperature:     | 3000 K                 |
| Color rendering index: | >90                    |
| Color consistency:     | 3 SDCM                 |