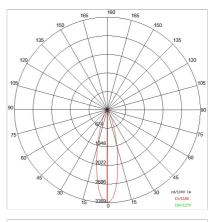

## TECHNICAL DATA

| Tension:               | 220-240V 50/60Hz           |
|------------------------|----------------------------|
| Beam:                  | Concentric symmetrical 25° |
| Current:               | 200mA                      |
| Insulation class:      | 2                          |
| Weight:                | 0.68 kg                    |
| IP grade:              | 20                         |
| Glow wire:             | 650 °C                     |
| Lamp included:         | Yes                        |
| LED type:              | COB LED                    |
| Overall power:         | 8.3 W                      |
| Appliance flow:        | 817 lm                     |
| Nominal duration:      | 50.000(h)L900 B20          |
| Color temperature:     | 3000 K                     |
| Color rendering index: | >90                        |
| Color consistency:     | 3 SDCM                     |

## PHOTOMETRIC CURVES