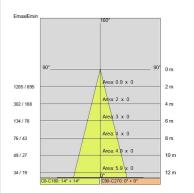

| 20                         |
| Glow wire:             | 650 °C                     |
| Lamp included:         | Yes                        |
| LED type:              | COB LED                    |
| Overall power:         | 8.3 W                      |
| Appliance flow:        | 817 lm                     |
| Nominal duration:      | 50.000(h)L900 B20          |
| Color temperature:     | 3000 K                     |
| Color rendering index: | >90                        |
| Color consistency:     | 3 SDCM                     |

LIGHT SOURCE: 1 x LED 7.30W 817Im



NOTES H = 300 mm Optional: Fabric power cord in two different colors: cod.643000 (WHITE) cod.613750 (BLACK)







INDOOR > WALL - CEILING - SUSPENSION > DROP 30P

## **TECHNICAL DRAWING**



## PHOTOMETRIC CURVES





## COMPANY

Side Spa has always been a benchmark in the manufacturing industry for its constant focus on product quality, assembly and sustainability of its items. The company is distinguished by its dedication to offering customers the highest quality products that meet needs and exceed expectations.

Side Spa pays the utmost attention to the quality of its products. Each stage of production undergoes rigorous quality control to ensure that only first-class items reach the market. By using highquality materials and adopting state-of-the-art manufacturing processes, the company is able to offer products that stand the test of time and maintain their performance over the years. Quality is a top priority for Side Spa, which strives to meet the highest standards of excellence.