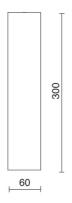

LIGHT SOURCE: 1 x LED 7.30W 817Im

NOTES H = 300 mm Optional: Fabric power cord in two different colors: cod.643000 (WHITE) cod.613750 (BLACK)

INDOOR > WALL - CEILING - SUSPENSION > DROP 30P

## **TECHNICAL DRAWING**