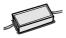

# MATRIX MICRO SC 71111-MLBN-25

INDOOR > MULTI-OPTIC RECESSED SPOTS > MATRIX

FEATURES

| Intended Use:     | Interior                                 |
|-------------------|------------------------------------------|
| Installation:     | Recessed Ceiling                         |
| Recessed hole:    | ø 98x98 mm                               |
| Body/Structure:   | Sheet steel body                         |
| Painting:         | Interior polyester powder coating        |
| Finish:           | White                                    |
| Reflector/Optics: | Adjustable optics +/-20                  |
| Glass/Screen:     | Polycarbonate reflector for LED          |
| Driver:           | Not included; must be ordered separately |

#### TECHNICAL DATA

| Beam:                  | Concentric symmetrical 25° |
|------------------------|----------------------------|
| Deam.                  |                            |
| Current:               | 350mA                      |
| Insulation class:      | 3                          |
| Weight:                | 1.2 kg                     |
| IP grade:              | 20                         |
| Glow wire:             | 850 °C                     |
| Lamp included:         | Yes                        |
| LED type:              | COB LED                    |
| Overall power:         | 25.8 W                     |
| Appliance flow:        | 3020 lm                    |
| Nominal duration:      | 50.000 ore L80 B20         |
| Color temperature:     | 4000 K                     |
| Color rendering index: | >90                        |
| Color consistency:     | 3 SDCM                     |
|                        |                            |