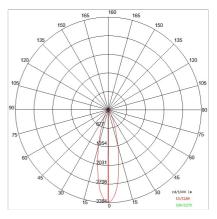

| 1.2 kg                     |
| IP grade:              | 20                         |
| Glow wire:             | 850 °C                     |
| Lamp included:         | Yes                        |
| LED type:              | COB LED                    |
| Overall power:         | 25.8 W                     |
| Appliance flow:        | 3020 lm                    |
| Nominal duration:      | 50.000 ore L80 B20         |
| Color temperature:     | 4000 K                     |
| Color rendering index: | >90                        |
| Color consistency:     | 3 SDCM                     |
|                        |                            |

LIGHT SOURCE: 2 x LED 12.90W 1510Im









INDOOR > MULTI-OPTIC RECESSED SPOTS > MATRIX

## TECHNICAL DRAWING



#### PHOTOMETRIC CURVES





#### DRIVER

644759-1



15W 350mA IP20 ON-OFF Driver

646777



DALI+PUSH DIM driver- 42W IP20- 150mA÷1050mA

### ACCESSORIES



# MATRIX MICRO SC 71111-MLBN-25

INDOOR > MULTI-OPTIC RECESSED SPOTS > MATRIX





Glass diffuser for single lamp

3035

3036



Glass diffuser for bilamp

#### COMPANY

Side Spa has always been a benchmark in the manufacturing industry for its constant focus on product quality, assembly and sustainability of its items. The company is distinguished by its dedication to offering customers the highest quality products that meet needs and exceed expectations.

Side Spa pays the utmost attention to the quality of its products. Each stage of production undergoes rigorous quality control to ensure that only first-class items reach the market. By using highquality