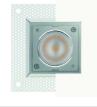

# MATRIX MICRO SC 71111-MLBN-25

INDOOR > MULTI-OPTIC RECESSED SPOTS > MATRIX

FEATURES

| Intended Use:     | Interior                                 |
|-------------------|------------------------------------------|
| Installation:     | Recessed Ceiling                         |
| Recessed hole:    | ø 98x98 mm                               |
| Body/Structure:   | Sheet steel body                         |
| Painting:         | Interior polyester powder coating        |
| Finish:           | White                                    |
| Reflector/Optics: | Adjustable optics +/-20                  |
| Glass/Screen:     | Polycarbonate reflector for LED          |
| Driver:           | Not included; must be ordered separately |

LIGHT SOURCE: 2 x LED 12.90W 1510Im

INDOOR > MULTI-OPTIC RECESSED SPOTS > MATRIX