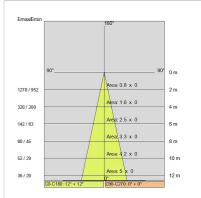

| 1.2 kg                     |
| IP grade:              | 20                         |
| Glow wire:             | 850 °C                     |
| Lamp included:         | Yes                        |
| LED type:              | COB LED                    |
| Overall power:         | 25.8 W                     |
| Appliance flow:        | 3020 lm                    |
| Nominal duration:      | 50.000 ore L80 B20         |
| Color temperature:     | 4000 K                     |
| Color rendering index: | >90                        |
| Color consistency:     | 3 SDCM                     |
|                        |                            |

LIGHT SOURCE: 2 x LED 12.90W 1510Im









INDOOR > MULTI-OPTIC RECESSED SPOTS > MATRIX

## TECHNICAL DRAWING



#### PHOTOMETRIC CURVES





#### DRIVER

644759-1



15W 350mA IP20 ON-OFF Driver

646777



DALI+PUSH DIM driver- 42W IP20- 150mA÷1050mA

### ACCESSORIES



# MATRIX MICRO SC 71111-MLBN-25

INDOOR > MULTI-OPTIC RECESSED SPOTS > MATRIX





Glass diffuser for single lamp

3035

3036



Glass diffuser for bilamp

#### COMPANY

Side Spa has always been a benchmark in the manufacturing industry for its constant focus on product quality, assembly and sustainability of its items. The company is distinguished by its dedication to offering customers the highest quality products that meet needs and exceed expectations.

Side Spa pays the utmost attention to the quality of its products. Each stage of production undergoes rigorous quality control to ensure that only first-class items reach the market. By using highquality ma