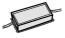

# MATRIX MICRO SC 71111-MLBN-25

INDOOR > MULTI-OPTIC RECESSED SPOTS > MATRIX

FEATURES

| Intended Use:     | Interior                                 |
|-------------------|------------------------------------------|
| Installation:     | Recessed Ceiling                         |
| Recessed hole:    | ø 98x98 mm                               |
| Body/Structure:   | Sheet steel body                         |
| Painting:         | Interior polyester powder coating        |
| Finish:           | White                                    |
| Reflector/Optics: | Adjustable optics +/-20                  |
| Glass/Screen:     | Polycarbonate reflector for LED          |
| Driver:           | Not included; must be ordered separately |

#### TECHNICAL DATA

| Beam:                  | Concentric symmetrical 25° |
|------------------------|----------------------------|
| Deam.                  |                            |
| Current:               | 350mA                      |
| Insulation class:      | 3                          |
| Weight:                | 1.2 kg                     |
| IP grade:              | 20                         |
| Glow wire:             | 850 °C                     |
| Lamp included:         | Yes                        |
| LED type:              | COB LED                    |
| Overall power:         | 25.8 W                     |
| Appliance flow:        | 3020 lm                    |
| Nominal duration:      | 50.000 ore L80 B20         |
| Color temperature:     | 4000 K                     |
| Color rendering index: | >90                        |
| Color consistency:     | 3 SDCM                     |
|                        |                            |