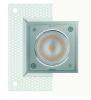

# MATRIX MICRO SC 71111-MLBN-25

INDOOR > MULTI-OPTIC RECESSED SPOTS > MATRIX

FEATURES

| Intended Use:     | Interior                                 |
|-------------------|------------------------------------------|
| Installation:     | Recessed Ceiling                         |
| Recessed hole:    | ø 98x98 mm                               |
| Body/Structure:   | Sheet steel body                         |
| Painting:         | Interior polyester powder coating        |
| Finish:           | White                                    |
| Reflector/Optics: | Adjustable optics +/-20                  |
| Glass/Screen:     | Polycarbonate reflector for LED          |
| Driver:           | Not included; must be ordered separately |

LIGHT SOURCE: 2 x LED 12.90W 1510Im

INDOOR > MULTI-OPTIC RECESSED SPOTS > MATRIX