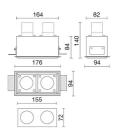

|
| Weight:                | 1.2 kg                     |
| IP grade:              | 20                         |
| Glow wire:             | 850 °C                     |
| Lamp included:         | Yes                        |
| LED type:              | COB LED                    |
| Overall power:         | 25.8 W                     |
| Appliance flow:        | 3020 lm                    |
| Nominal duration:      | 50.000 ore L80 B20         |
| Color temperature:     | 4000 K                     |
| Color rendering index: | >90                        |
| Color consistency:     | 3 SDCM                     |
|                        |                            |

LIGHT SOURCE: 2 x LED 12.90W 1510Im









INDOOR > MULTI-OPTIC RECESSED SPOTS > MATRIX

## TECHNICAL DRAWING



#### PHOTOMETRIC CURVES





#### DRIVER

644759-1



15W 350mA IP20 ON-OFF Driver

646777



DALI+PUSH DIM driver- 42W IP20- 150mA÷1050mA

### ACCESSORIES



# MATRIX MICRO SC 71111-MLBN-25

INDOOR > MULTI-OPTIC RECESSED SPOTS > MATRIX





Glass diffuser for single lamp

3035

3036



Glass diffuser for bilamp

#### COMPANY

Side Spa has always been a benchmark in the manufacturing industry for its constant focus on product quality, assembly and sustainability of its items. The company is distinguished by its dedication to offering customers the highest quality products that meet needs and exceed expectations.

Side Spa pays the utmost attention to the quality of its products. Each stage of production undergoes rigorous quality control to ensure that only first-class items reach the ma