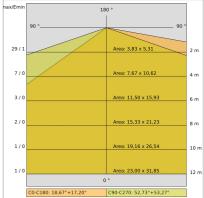

W                             |
| Appliance flow:        | 885 lm                           |
| Nominal duration:      | 50.000 (h) L90 B50               |
| Color temperature:     | 4000 K                           |
| Color rendering index: | >90                              |
| Color consistency:     | 3 SDCM                           |

LIGHT SOURCE: 1 x 20W 2652.40lm



















# **NOTES**

Maximum nighttime ambiance temperature when the fitting is on not exceeding 50°C Minimum nighttime ambiance temperature when the fitting is on not lower than -20  $^{\circ}\text{C}$ Maximum daytime ambiance temperature when the fitting is off not exceeding 60°C

# E6032-LBN-N



EXTERIOR > URBAN RESIDENTIAL BOLLARD > VERSO 175 KONIC EVO

# **TECHNICAL DRAWING**



### PHOTOMETRIC CURVES





### **ACCESSORIES**



Formwork for ground fixing

899-N

IP68 connector ø 7 to 12mm



646308 NE

IP68 "T" connector ø 7 to 10mm for continuous rows



646636 NE



# VERSO 175 KONIC EVO - H.700mm - Omnidirectional

# E6032-LBN-N



EXTERIOR > URBAN RESIDENTIAL BOLLARD > VERSO 175 KONIC EVO

<u>Ø 240</u> 091 Galvanized steel fixing plate with anchor belts

4074-N

#### **COMPANY**

Side Spa has always been a benchmark in the manufacturing industry for its constant focus on product quality, assembly and sustainability of its items. The company is distinguished by its dedication to offering customers the highest quality products that meet needs and exceed expectations.

Side Spa pays the utmost attention to the quality of its products. Each stage of production undergoes rigorous quality c