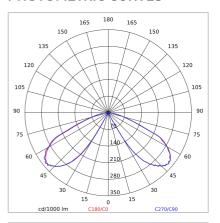

3 W                             |
| Appliance flow:        | 885 lm                           |
| Nominal duration:      | 50.000 (h) L90 B50               |
| Color temperature:     | 4000 K                           |
| Color rendering index: | >90                              |
| Color consistency:     | 3 SDCM                           |

LIGHT SOURCE: 1 x 20W 2652.40lm



















# **NOTES**

Maximum nighttime ambiance temperature when the fitting is on not exceeding 50°C Minimum nighttime ambiance temperature when the fitting is on not lower than -20  $^{\circ}\text{C}$ Maximum daytime ambiance temperature when the fitting is off not exceeding 60°C

# E6032-LBN-N



EXTERIOR > URBAN RESIDENTIAL BOLLARD > VERSO 175 KONIC EVO

# **TECHNICAL DRAWING**



### PHOTOMETRIC CURVES





### **ACCESSORIES**



Formwork for ground fixing

899-N

IP68 connector ø 7 to 12mm



646308 NE

IP68 "T" connector ø 7 to 10mm for continuous rows



646636 NE



# VERSO 175 KONIC EVO - H.700mm - Omnidirectional

# E6032-LBN-N



EXTERIOR > URBAN RESIDENTIAL BOLLARD > VERSO 175 KONIC EVO

<u>Ø 240</u> 091 Galvanized steel fixing plate with anchor belts

4074-N

#### **COMPANY**

Side Spa has always been a benchmark in the manufacturing industry for its constant focus on product quality, assembly and sustainability of its items. The company is distinguished by its dedication to offering customers the highest quality products that meet needs and exceed expectations.

Side Spa pays the utmost attention to the quality of its products. Each stage of production undergoes rigorous quality