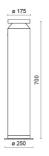

Overall power:         | 23 W                             |
| Appliance flow:        | 885 lm                           |
| Nominal duration:      | 50.000 (h) L90 B50               |
| Color temperature:     | 4000 K                           |
| Color rendering index: | >90                              |
| Color consistency:     | 3 SDCM                           |

LIGHT SOURCE: 1 x 20W 2652.40lm



















# **NOTES**

Maximum nighttime ambiance temperature when the fitting is on not exceeding 50°C Minimum nighttime ambiance temperature when the fitting is on not lower than -20  $^{\circ}\text{C}$ Maximum daytime ambiance temperature when the fitting is off not exceeding 60°C

# E6032-LBN-N



EXTERIOR > URBAN RESIDENTIAL BOLLARD > VERSO 175 KONIC EVO

# **TECHNICAL DRAWING**



### PHOTOMETRIC CURVES





### **ACCESSORIES**



Formwork for ground fixing

899-N

IP68 connector ø 7 to 12mm



646308 NE

IP68 "T" connector ø 7 to 10mm for continuous rows



646636 NE



# VERSO 175 KONIC EVO - H.700mm - Omnidirectional

# E6032-LBN-N



EXTERIOR > URBAN RESIDENTIAL BOLLARD > VERSO 175 KONIC EVO

<u>Ø 240</u> 091 Galvanized steel fixing plate with anchor belts

4074-N

#### **COMPANY**

Side Spa has always been a benchmark in the manufacturing industry for its constant focus on product quality, assembly and sustainability of its items. The company is distinguished by its dedication to offering customers the highest quality products that meet needs and exceed expectations.

Side Spa pays the utmost attention to the quality of its products. Each stage of production