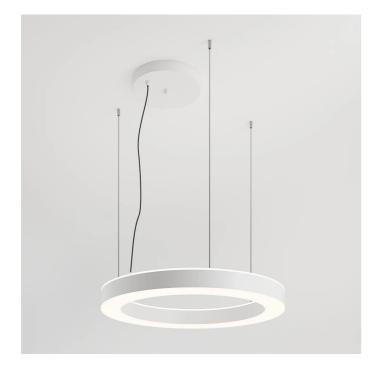

# STARGATE 550 ECO - DIRECT/INDIRECT LIGHT 5600-LBN-DIM2

INDOOR > WALL - CEILING - SUSPENSION > STARGATE

## FEATURES

| Intended Use:   | Interior                                                                     |
|-----------------|------------------------------------------------------------------------------|
| Installation:   | Suspension                                                                   |
| Fixing:         | Suspension system with steel rope(s) L=3100 mm and<br>micrometric adjustment |
| Body/Structure: | Sheet steel body                                                             |
| Painting:       | Interior polyester powder coating                                            |
| Finish:         | White                                                                        |
| Glass/Screen:   | Bi-satin polycarbonate diffuser screen                                       |
| Driver:         | Remote dimmable 1-10V power supply for LED                                   |