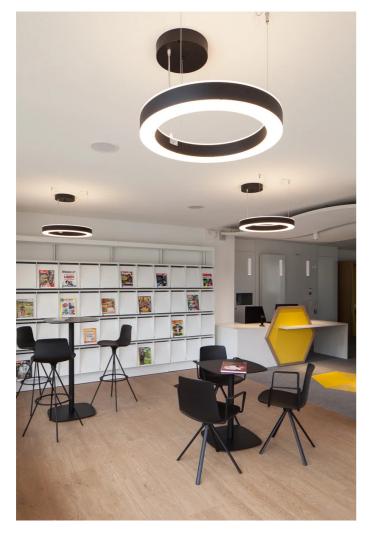

# STARGATE 550 ECO - DIRECT/INDIRECT LIGHT 5600-LBN-DIM2

INDOOR > WALL - CEILING - SUSPENSION > STARGATE