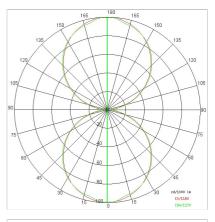

## PHOTOMETRIC CURVES

## TECHNICAL DATA

| Tension:               | 220-240V 50/60Hz           |
|------------------------|----------------------------|
| Beam:                  | Symmetrical, dual emission |
| Current:               | 500mA                      |
| Insulation class:      | 1                          |
| Weight:                | 6 kg                       |
| IP grade:              | 40                         |
| Glow wire:             | 850 ℃                      |
| Lamp included:         | Yes                        |
| LED type:              | Power LED                  |
| Overall power:         | 52 W                       |
| Appliance flow:        | 4316 lm                    |
| Nominal duration:      | 50.000 ore L80 B20         |
| Color temperature:     | 4000 K                     |
| Color rendering index: | >80                        |
| Color consistency:     | 3 SDCM                     |
|                        |                            |