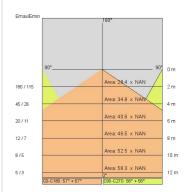

|
| Glow wire:             | 850 ℃                      |
| Lamp included:         | Yes                        |
| LED type:              | Power LED                  |
| Overall power:         | 52 W                       |
| Appliance flow:        | 4316 lm                    |
| Nominal duration:      | 50.000 ore L80 B20         |
| Color temperature:     | 4000 K                     |
| Color rendering index: | >80                        |
| Color consistency:     | 3 SDCM                     |
|                        |                            |

LIGHT SOURCE: 16 x LED 3.00W 450Im



#### **NOTES** A = 233 mm

On request: Fabric power cord white or black



# STARGATE 550 ECO - DIRECT/INDIRECT LIGHT 5600-LBN-DIM2



## **TECHNICAL DRAWING**



## PHOTOMETRIC CURVES





## COMPANY

Side Spa has always been a benchmark in the manufacturing industry for its constant focus on product quality, assembly and sustainability of its items. The company is distinguished by its dedication to offering customers the highest quality products that meet needs and exceed expectations.

Side Spa pays the utmost attention to the quality of its products. Each stage of production undergoes rigorous quality control to ensure that only first-class items reach the market. By using highquality materials and adopting state-of-the-art manufacturing processes, the company is able to offer products that stand the test of time and maintain their performance over the years. Quality is a top priority for Side Spa, which strives to meet the highest standards of excellence.