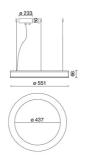

## **TECHNICAL DRAWING**

#### **NOTES** A = 233 mm

On request: Fabric power cord white or black