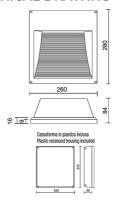

mp included:         | Yes                |
| LED type:              | Power LED          |
| Overall power:         | 23.5 W             |
| Appliance flow:        | 971 lm             |
| Nominal duration:      | 50.000 (h) L80 B20 |
| Color temperature:     | 4000 K             |
| Color rendering index: | >80                |
| Color consistency:     | 5 SDCM             |

LIGHT SOURCE: 1 x LED 20.50W 2800lm

















# NOTES

On request: sandblasted glass
On request:

Maximum nighttime ambiance temperature when the fitting is on not exceeding 50°C Minimum nighttime ambiance temperature when the fitting is on not lower than -20°C Maximum daytime ambiance temperature when the fitting is off not exceeding 60°C



EXTERIOR > WALL STEP LIGHTING > RIQUADRO

# **TECHNICAL DRAWING**



### PHOTOMETRIC CURVES





### **ACCESSORIES**

Box for wall mounting



884-BR

884-NE

884-GR

# **COMPANY**

Side Spa has always been a benchmark in the manufacturing industry for its constant focus on product quality, assembly and sustainability of its items. The company is distinguished by its dedication to offering customers the highest quality products that meet needs and exceed expectations.

Side Spa pays the utmost attention to the quality of its products. Each stage of production undergoes rigorous quality control to ensure that only first-class items reach the market. By using high-quality materials and adopting state-of-the-art manufacturing processes, the company is able to offer products that stand the test of time and maintain their performance over the years. Quality is