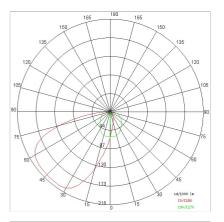

|
| LED type:              | Power LED          |
| Overall power:         | 23.5 W             |
| Appliance flow:        | 971 lm             |
| Nominal duration:      | 50.000 (h) L80 B20 |
| Color temperature:     | 4000 K             |
| Color rendering index: | >80                |
| Color consistency:     | 5 SDCM             |

LIGHT SOURCE: 1 x LED 20.50W 2800lm

















# NOTES

On request: sandblasted glass
On request:

Maximum nighttime ambiance temperature when the fitting is on not exceeding 50°C Minimum nighttime ambiance temperature when the fitting is on not lower than -20°C Maximum daytime ambiance temperature when the fitting is off not exceeding 60°C



EXTERIOR > WALL STEP LIGHTING > RIQUADRO

# **TECHNICAL DRAWING**



### PHOTOMETRIC CURVES





### **ACCESSORIES**

Box for wall mounting



884-BR

884-NE

884-GR

# **COMPANY**

Side Spa has always been a benchmark in the manufacturing industry for its constant focus on product quality, assembly and sustainability of its items. The company is distinguished by its dedication to offering customers the highest quality products that meet needs and exceed expectations.

Side Spa pays the utmost attention to the quality of its products. Each stage of production undergoes rigorous quality control to ensure that only first-class items reach the market. By using high-quality materials and adopting state-of-the-art manufacturing processes, the company is able to offer products that stand the test of time and maintain their performance over the years. Quality is a top priority for Side S