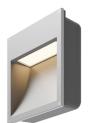

# EXTERIOR > WALL STEP LIGHTING > RIQUADRO

# **FEATURES**

| Intended Use:     | Exteriors                                                                                                                                                                 |
|-------------------|---------------------------------------------------------------------------------------------------------------------------------------------------------------------------|
| Installation:     | Wall Recessed                                                                                                                                                             |
| Body/Structure:   | Die-cast aluminum body EN AB-47100 - Wall formwork made of thermoplastic material.                                                                                        |
| Painting:         | Polyester powder coating with special outdoor treatment (sandblasting, pickling, No. 3 washing, fluorzirconing, epoxy powder primer and polyester powder surface finish). |
| Finish:           | Grey                                                                                                                                                                      |
| Reflector/Optics: | 99.8% pure aluminum reflector                                                                                                                                             |
| Glass/Screen:     | Tempered frosted glass                                                                                                                                                    |
| Driver:           | Remote driver for LED,<br>350mA dc stabilized output                                                                                                                      |

# **TECHNICAL DATA**

| Tension:               | 220-240V 50/60Hz   |
|------------------------|--------------------|
| Beam:                  | Asymmetrical AS°   |
| Current:               | 350mA              |
| Insulation class:      | 1                  |
| Weight:                | 3.5 kg             |
| IP grade:              | 65                 |
| Grade IK:              | 6                  |
| Glow wire:             | 850 °C             |
| Lamp included:         | Yes                |
| LED type:              | Power LED          |
| Overall power:         | 23.5 W             |
| Appliance flow:        | 971 lm             |
| Nominal duration:      | 50.000 (h) L80 B20 |
| Color temperature:     | 4000 K             |
| Color rendering index: | >80                |
| Color consistency:     | 5 SDCM             |