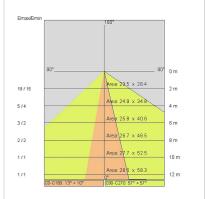

|
| LED type:              | Power LED          |
| Overall power:         | 23.5 W             |
| Appliance flow:        | 971 lm             |
| Nominal duration:      | 50.000 (h) L80 B20 |
| Color temperature:     | 4000 K             |
| Color rendering index: | >80                |
| Color consistency:     | 5 SDCM             |

LIGHT SOURCE: 1 x LED 20.50W 2800lm

















# NOTES

On request: sandblasted glass
On request:

Maximum nighttime ambiance temperature when the fitting is on not exceeding 50°C Minimum nighttime ambiance temperature when the fitting is on not lower than -20°C Maximum daytime ambiance temperature when the fitting is off not exceeding 60°C



EXTERIOR > WALL STEP LIGHTING > RIQUADRO

# **TECHNICAL DRAWING**



### PHOTOMETRIC CURVES





### **ACCESSORIES**

Box for wall mounting



884-BR

884-NE

884-GR

# **COMPANY**

Side Spa has always been a benchmark in the manufacturing industry for its constant focus on product quality, assembly and sustainability of its items. The company is distinguished by its dedication to offering customers the highest quality products that meet needs and exceed expectations.

Side Spa pays the utmost attention to the quality of its products. Each stage of production undergoes rigorous quality control to ensure that only first-class items reach the market. By using high-quality materials and adopting state-of-the-art manufacturing processes, the company is able to offer products that stand the test of time and maintain their performance over the years. Quality is a top priority for Side Spa