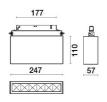

### TECHNICAL DRAWING

#### LIGHT SOURCE: 2 x 12W 1616lm

NOTES On request: 12°-AS- AE beams Dimensions: 57x110x133mm On request: