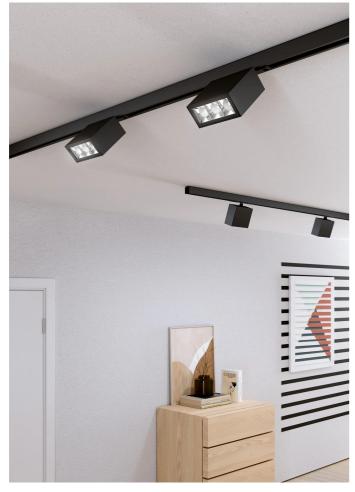

# RULED LINEAR IP20 - 48V BINARY L.248mm 3905-LBC-75

INDOOR > 48Vdc TRACK > BINARIO 48Vdc - RULED LINEAR IP

### FEATURES

| Intended Use:     | Interior                                                 |
|-------------------|----------------------------------------------------------|
| Installation:     | Binary                                                   |
| Body/Structure:   | Made of extruded aluminum and die-cast aluminum headers  |
| Painting:         | Polyester powders                                        |
| Finish:           | Wrinkling black                                          |
| Reflector/Optics: | Optics with mirrored metallized polycarbonate reflectors |
| Glass/Screen:     | Transparent extra clear screen printed                   |
| Driver:           | Integrated driver for LED, 500mA dc stabilized output    |