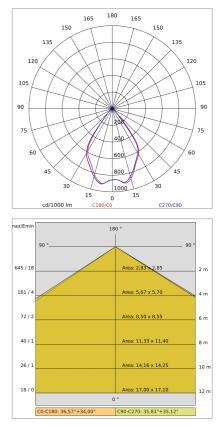

Beam:                  | Fixed 75°      |
| Insulation class:      | 1              |
| Weight:                | 1.5 kg         |
| IP grade:              | 20             |
| Lamp included:         | Yes            |
| LED type:              | POWER LED      |
| Overall power:         | 27 W           |
| Appliance flow:        | 2896 lm        |
| Nominal duration:      | 50.000 L80 B20 |
| Color temperature:     | 3000 K         |
| Color rendering index: | >80            |
| Color consistency:     | 3 SDCM         |

#### LIGHT SOURCE: 2 x 12W 1616lm



NOTES On request: 12°-AS- AE beams Dimensions: 57x110x133mm On request:



# RULED LINEAR IP20 - 48V BINARY L.248mm 3905-LBC-75



INDOOR > 48Vdc TRACK > BINARIO 48Vdc - RULED LINEAR IP

### TECHNICAL DRAWING



### PHOTOMETRIC CURVES



### COMPANY

Side Spa has always been a benchmark in the manufacturing industry for its constant focus on product quality, assembly and sustainability of its items. The company is distinguished by its dedication to offering customers the highest quality products that meet needs and exceed expectations.

Side Spa pays the utmost attention to the quality of its products. Each stage of production undergoes rigorous quality control to ensure that only first-class items reach the market. By using highquality materials and adopting state-of-the-art manufacturing processes, the company is able to offer products that stand the test of time and maintain their performance over the years. Quality is a top priority for Side Spa, which strives to meet the highest standards of excellence.