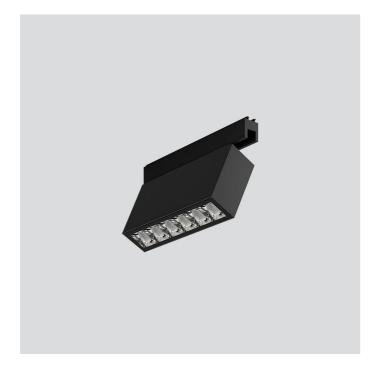

# RULED LINEAR IP20 - 48V BINARY L.248mm 3905-LBC-75

INDOOR > 48Vdc TRACK > BINARIO 48Vdc - RULED LINEAR IP

### FEATURES

| Intended Use:     | Interior                                                 |
|-------------------|----------------------------------------------------------|
| Installation:     | Binary                                                   |
| Body/Structure:   | Made of extruded aluminum and die-cast aluminum headers  |
| Painting:         | Polyester powders                                        |
| Finish:           | Wrinkling black                                          |
| Reflector/Optics: | Optics with mirrored metallized polycarbonate reflectors |
| Glass/Screen:     | Transparent extra clear screen printed                   |
| Driver:           | Integrated driver for LED, 500mA dc stabilized output    |

### TECHNICAL DATA

| Tension:               | 48Vdc          |
|------------------------|----------------|
| Beam:                  | Fixed 75°      |
| Insulation class:      | 1              |
| Weight:                | 1.5 kg         |
| IP grade:              | 20             |
| Lamp included:         | Yes            |
| LED type:              | POWER LED      |
| Overall power:         | 27 W           |
| Appliance flow:        | 2896 lm        |
| Nominal duration:      | 50.000 L80 B20 |
| Color temperature:     | 3000 K         |
| Color rendering index: | >80            |
| Color consistency:     | 3 SDCM         |