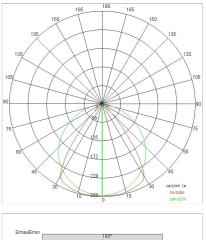

ded:         | Yes                   |
| Overall power:         | 8 W                   |
| Appliance flow:        | 363 lm                |
| Nominal duration:      | 0                     |
| Color temperature:     | 4000 K                |
| Color rendering index: | >90                   |



#### NOTES IP 20 Remote driver supplied IP 67 On request code 645311-67

On request: fixed brackets for wall mounting

Maximum nighttime ambiance temperature when the fitting is on not exceeding 50°C Minimum nighttime ambiance temperature when the fitting is on not lower than -20°C Maximum daytime ambiance temperature when the fitting is off not exceeding 60°C



# LONGLIGHT MINI - L. 138mm E9050-P-LBN

EXTERIOR > LINEAR CEILING/WALL > LONGLIGHT MINI

## TECHNICAL DRAWING



## PHOTOMETRIC CURVES





### COMPANY

Side Spa has always been a benchmark in the manufacturing industry for its constant focus on product quality, assembly and sustainability of its items. The company is distinguished by its dedication to offering customers the highest quality products that meet needs and exceed expectations.

Side Spa pays the utmost attention to the quality of its products. Each stage of production undergoes rigorous quality control to ensure that only first-class items reach the market. By using highquality materials and adopting state-of-the-art manufacturing processes, the company is able to offer products that stand the test of time and maintain their performance over the years. Quality is a top priority for Side Spa, which strives to meet the highest standards of excellence.