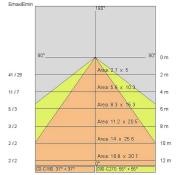

d:         | Yes                   |
| Overall power:         | 8 W                   |
| Appliance flow:        | 363 lm                |
| Nominal duration:      | 0                     |
| Color temperature:     | 4000 K                |
| Color rendering index: | >90                   |



#### NOTES IP 20 Remote driver supplied IP 67 On request code 645311-67

On request: fixed brackets for wall mounting

Maximum nighttime ambiance temperature when the fitting is on not exceeding 50°C Minimum nighttime ambiance temperature when the fitting is on not lower than -20°C Maximum daytime ambiance temperature when the fitting is off not exceeding 60°C



# LONGLIGHT MINI - L. 138mm E9050-P-LBN

EXTERIOR > LINEAR CEILING/WALL > LONGLIGHT MINI

## TECHNICAL DRAWING



## PHOTOMETRIC CURVES





### COMPANY

Side Spa has always been a benchmark in the manufacturing industry for its constant focus on product quality, assembly and sustainability of its items. The company is distinguished by its dedication to offering customers the highest quality products that meet needs and exceed expectations.

Side Spa pays the utmost attention to the quality of its products. Each stage of production undergoes rigorous quality control to ensure that only first-class items reach the market. By using highquality materials and adopting state-of-the-art manufacturing processes, the company is able to offer products that stand the test of time and maintain their performance over the years. Quality is a top priority for Side Spa, which strives to meet the highest standards of excellence.