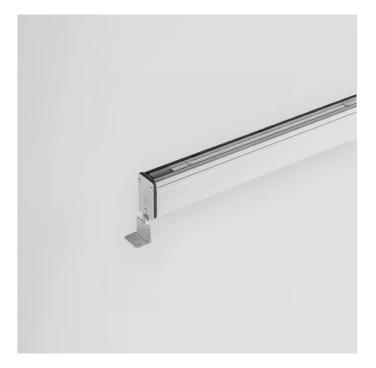

# LONGLIGHT MINI - L. 138mm E9050-P-LBN

EXTERIOR > LINEAR CEILING/WALL > LONGLIGHT MINI

### FEATURES

| Intended Use:     | Exteriors                                            |
|-------------------|------------------------------------------------------|
| Installation:     | Ceiling/wall Mounting                                |
| Body/Structure:   | Extruded aluminum body-Stainless steel heads.        |
| Painting:         | Anodized                                             |
| Finish:           | Anodized aluminum                                    |
| Reflector/Optics: | Adjustable optics +/-90                              |
| Glass/Screen:     | Transparent tempered glass                           |
| Driver:           | Remote driver for LED,<br>350mA dc stabilized output |