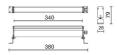

|
| Lamp included:         | Yes                   |
| Overall power:         | 8 W                   |
| Appliance flow:        | 363 lm                |
| Nominal duration:      | 0                     |
| Color temperature:     | 4000 K                |
| Color rendering index: | >90                   |



#### NOTES IP 20 Remote driver supplied IP 67 On request code 645311-67

On request: fixed brackets for wall mounting

Maximum nighttime ambiance temperature when the fitting is on not exceeding 50°C Minimum nighttime ambiance temperature when the fitting is on not lower than -20°C Maximum daytime ambiance temperature when the fitting is off not exceeding 60°C



# LONGLIGHT MINI - L. 138mm E9050-P-LBN

EXTERIOR > LINEAR CEILING/WALL > LONGLIGHT MINI

## TECHNICAL DRAWING



## PHOTOMETRIC CURVES





### COMPANY

Side Spa has always been a benchmark in the manufacturing industry for its constant focus on product quality, assembly and sustainability of its items. The company is distinguished by its dedication to offering customers the highest quality products that meet needs and exceed expectations.

Side Spa pays the utmost attention to the quality of its products. Each stage of production undergoes rigorous quality control to ensure that only first-class items reach the market. By using highquality materials and adopting state-of-the-art manufacturing processes, the company is able to offer products that stand the test of time and maintain their performance over the years. Quality is a top priority for Side Spa, which strives to meet the highest standards