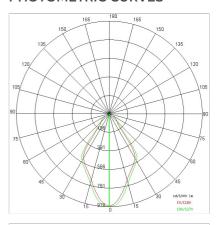

|
| Weight:                | 2.4 kg                    |
| IP grade:              | 40                        |
| Glow wire:             | 850 °C                    |
| Lamp included:         | Yes                       |
| LED type:              | Power LED                 |
| Overall power:         | 34 W                      |
| Appliance flow:        | 2949 lm                   |
| Nominal duration:      | 50.000 (h) L80 B50        |
| Color temperature:     | 4000 K                    |
| Color rendering index: | >90                       |
| Color consistency:     | 4 SDCM                    |

LIGHT SOURCE: 1 x LED 30.00W 2950Im



























# 67795-LBN-60



INDOOR > WALL - CEILING - SUSPENSION > VEGA

# **TECHNICAL DRAWING**



#### PHOTOMETRIC CURVES





#### **COMPANY**

Side Spa has always been a benchmark in the manufacturing industry for its constant focus on product quality, assembly and sustainability of its items. The company is distinguished by its dedication to offering customers the highest quality products that meet needs and exceed expectations.

Side Spa pays the utmost attention to the quality of its products. Each stage of production undergoes rigorous quality control to ensure that only first-class items reach the market. By using high-quality materials and adopting state-of-the-art manufacturing processes, the company is able to offer products that stand the test of time and maintain their performance over the years. Quality is a top priority for Side Spa, which strives to meet the highest standards of excellence.