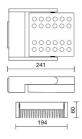

class:      | 1                         |
| Weight:                | 2.4 kg                    |
| IP grade:              | 40                        |
| Glow wire:             | 850 °C                    |
| Lamp included:         | Yes                       |
| LED type:              | Power LED                 |
| Overall power:         | 34 W                      |
| Appliance flow:        | 2949 lm                   |
| Nominal duration:      | 50.000 (h) L80 B50        |
| Color temperature:     | 4000 K                    |
| Color rendering index: | >90                       |
| Color consistency:     | 4 SDCM                    |

LIGHT SOURCE: 1 x LED 30.00W 2950Im



























# 67795-LBN-60



INDOOR > WALL - CEILING - SUSPENSION > VEGA

# **TECHNICAL DRAWING**



#### PHOTOMETRIC CURVES





#### **COMPANY**

Side Spa has always been a benchmark in the manufacturing industry for its constant focus on product quality, assembly and sustainability of its items. The company is distinguished by its dedication to offering customers the highest quality products that meet needs and exceed expectations.

Side Spa pays the utmost attention to the quality of its products. Each stage of production undergoes rigorous quality control to ensure that only first-class items reach the market. By using high-quality materials and adopting state-of-the-art manufacturing processes, the company is able to offer products that stand the test of time and maintain their performance over the years. Quality is a top priority for Side Spa, which strives to meet the highest st