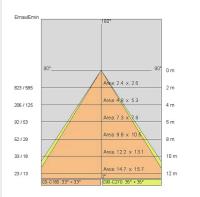

|
| Weight:                | 2.4 kg                    |
| IP grade:              | 40                        |
| Glow wire:             | 850 °C                    |
| Lamp included:         | Yes                       |
| LED type:              | Power LED                 |
| Overall power:         | 34 W                      |
| Appliance flow:        | 2949 lm                   |
| Nominal duration:      | 50.000 (h) L80 B50        |
| Color temperature:     | 4000 K                    |
| Color rendering index: | >90                       |
| Color consistency:     | 4 SDCM                    |

LIGHT SOURCE: 1 x LED 30.00W 2950Im



























# 67795-LBN-60



INDOOR > WALL - CEILING - SUSPENSION > VEGA

# **TECHNICAL DRAWING**



#### PHOTOMETRIC CURVES





#### **COMPANY**

Side Spa has always been a benchmark in the manufacturing industry for its constant focus on product quality, assembly and sustainability of its items. The company is distinguished by its dedication to offering customers the highest quality products that meet needs and exceed expectations.

Side Spa pays the utmost attention to the quality of its products. Each stage of production undergoes rigorous quality control to ensure that only first-class items reach the market. By using high-quality materials and adopting state-of-the-art manufacturing processes, the company is able to offer products that stand the test of time and maintain their performance over the years. Quality is a top priority for Side Spa, which strives to meet the highest standards of excellence.