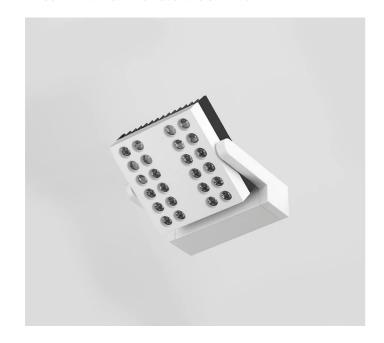

# 67795-LBN-60

INDOOR > WALL - CEILING - SUSPENSION > VEGA

## **FEATURES**

| Intended Use:     | Interior                                                                               |
|-------------------|----------------------------------------------------------------------------------------|
| Installation:     | Ceiling/wall Mounting                                                                  |
| Body/Structure:   | Extruded aluminum component compartment body and die-cast aluminum optical compartment |
| Painting:         | Interior polyester powder coating                                                      |
| Finish:           | Grey                                                                                   |
| Reflector/Optics: | LED lens made of methacrylate - Adjustable optics                                      |
| Driver:           | Integrated driver for LED,<br>700mA dc stabilized output                               |

## **TECHNICAL DATA**

| Tension:               | 220-240V 50/60Hz          |
|------------------------|---------------------------|
| Beam:                  | Symmetrical diffusing 60° |
| Current:               | 700mA                     |
| Insulation class:      | 1                         |
| Weight:                | 2.4 kg                    |
| IP grade:              | 40                        |
| Glow wire:             | 850 °C                    |
| Lamp included:         | Yes                       |
| LED type:              | Power LED                 |
| Overall power:         | 34 W                      |
| Appliance flow:        | 2949 lm                   |
| Nominal duration:      | 50.000 (h) L80 B50        |
| Color temperature:     | 4000 K                    |
| Color rendering index: | >90                       |
| Color consistency:     | 4 SDCM                    |