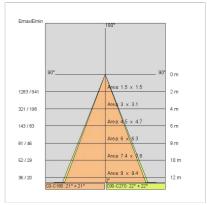

|
| IP grade:              | 20                        |
| Glow wire:             | 850 °C                    |
| Lamp included:         | Yes                       |
| LED type:              | COB LED                   |
| Overall power:         | 37 W                      |
| Appliance flow:        | 3773 lm                   |
| Nominal duration:      | 50000                     |
| Color temperature:     | 2700 K                    |
| Color rendering index: | >90                       |

LIGHT SOURCE: 1 x LED 37.00W 4265lm











# **NOTES**

suitable for fresh and cheese.

Optional: Fabric power cord in two different colors: cod.643000 (WHITE) cod.613750 (BLACK)



FOODLIGHTING > FOOD SUSPENSIONS > AURORA FOOD

# **TECHNICAL DRAWING**



### PHOTOMETRIC CURVES





### **COMPANY**

Side Spa has always been a benchmark in the manufacturing industry for its constant focus on product quality, assembly and sustainability of its items. The company is distinguished by its dedication to offering customers the highest quality products that meet needs and exceed expectations.

Side Spa pays the utmost attention to the quality of its products. Each stage of production undergoes rigorous quality control to ensure that only first-class items reach the market. By using high-quality materials and adopting state-of-the-art manufacturing processes, the company is able to offer products that stand the test of time and maintain their performance over the years. Quality is a top priority for Side Spa, which strives to meet the highest standards of excellence.