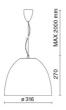

| 3.10 kg                   |
| IP grade:              | 20                        |
| Glow wire:             | 850 °C                    |
| Lamp included:         | Yes                       |
| LED type:              | COB LED                   |
| Overall power:         | 37 W                      |
| Appliance flow:        | 3773 lm                   |
| Nominal duration:      | 50000                     |
| Color temperature:     | 2700 K                    |
| Color rendering index: | >90                       |

LIGHT SOURCE: 1 x LED 37.00W 4265lm











# **NOTES**

suitable for fresh and cheese.

Optional: Fabric power cord in two different colors: cod.643000 (WHITE) cod.613750 (BLACK)



FOODLIGHTING > FOOD SUSPENSIONS > AURORA FOOD

# **TECHNICAL DRAWING**



### PHOTOMETRIC CURVES





### **COMPANY**

Side Spa has always been a benchmark in the manufacturing industry for its constant focus on product quality, assembly and sustainability of its items. The company is distinguished by its dedication to offering customers the highest quality products that meet needs and exceed expectations.

Side Spa pays the utmost attention to the quality of its products. Each stage of production undergoes rigorous quality control to ensure that only first-class items reach the market. By using high-quality materials and adopting state-of-the-art manufacturing processes, the company is able to offer products that stand the test of time and maintain their performance over the years. Quality is a top priority for Side Spa, which strives to meet the highest stan