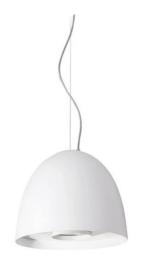

### **FEATURES**

| Intended Use:     | Foodlighting,Interior                                                            |
|-------------------|----------------------------------------------------------------------------------|
| Installation:     | Suspension                                                                       |
| Fixing:           | Suspension system with steel rope(s) L=3100 mm and micrometric adjustment        |
| Body/Structure:   | Aluminum sheet metal body and aluminum die-cast optical compartment EN AB-47100. |
| Painting:         | Interior polyester powder coating                                                |
| Finish:           | White                                                                            |
| Reflector/Optics: | 99.8% pure aluminum reflector                                                    |
| Glass/Screen:     | Clear tempered glass                                                             |
| Driver:           | Integrated power supply for LED,<br>stabilized output 1050mA dc                  |

# TECHNICAL DATA

| Tension:               | 220-240V 50/60Hz          |
|------------------------|---------------------------|
| Beam:                  | Symmetrical diffusing 60° |
| Current:               | 1050mA                    |
| Insulation class:      | 1                         |
| Weight:                | 3.10 kg                   |
| IP grade:              | 20                        |
| Glow wire:             | 850 °C                    |
| Lamp included:         | Yes                       |
| LED type:              | COB LED                   |
| Overall power:         | 37 W                      |
| Appliance flow:        | 3773 lm                   |
| Nominal duration:      | 50000                     |
| Color temperature:     | 2700 K                    |
| Color rendering index: | >90                       |

LIGHT SOURCE: 1 x LED 37.00W 4265lm

# **NOTES**

suitable for fresh and cheese.

Optional: Fabric power cord in two different colors: cod.643000 (WHITE) cod.613750 (BLACK)

FOODLIGHTING > FOOD SUSPENSIONS > AURORA FOOD