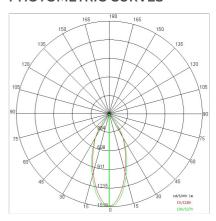

|
| IP grade:              | 20                        |
| Glow wire:             | 850 °C                    |
| Lamp included:         | Yes                       |
| LED type:              | COB LED                   |
| Overall power:         | 37 W                      |
| Appliance flow:        | 3773 lm                   |
| Nominal duration:      | 50000                     |
| Color temperature:     | 2700 K                    |
| Color rendering index: | >90                       |

LIGHT SOURCE: 1 x LED 37.00W 4265lm











# **NOTES**

suitable for fresh and cheese.

Optional: Fabric power cord in two different colors: cod.643000 (WHITE) cod.613750 (BLACK)



FOODLIGHTING > FOOD SUSPENSIONS > AURORA FOOD

# **TECHNICAL DRAWING**



### PHOTOMETRIC CURVES





### **COMPANY**

Side Spa has always been a benchmark in the manufacturing industry for its constant focus on product quality, assembly and sustainability of its items. The company is distinguished by its dedication to offering customers the highest quality products that meet needs and exceed expectations.

Side Spa pays the utmost attention to the quality of its products. Each stage of production undergoes rigorous quality control to ensure that only first-class items reach the market. By using high-quality materials and adopting state-of-the-art manufacturing processes, the company is able to offer products that stand the test of time and maintain their performance over the years. Quality is a top priority for Side Spa, which strives to meet the highest standards of excellence.