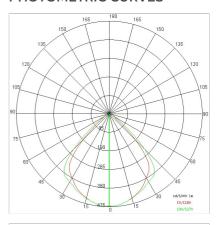

°C                    |
| Lamp included:         | Yes                       |
| LED type:              | COB LED                   |
| Overall power:         | 41 W                      |
| Appliance flow:        | 5303 lm                   |
| Nominal duration:      | 50.000 (h)                |
| Color temperature:     | 3000 K                    |
| Color rendering index: | >90                       |
| Color consistency:     | 3 SDCM                    |

LIGHT SOURCE: 1 x LED 43.50W 5920Im















# NOTES

On request: sitrack rail adapter.
On request: fabric power cord in two different colors: cod.643000 [WHITE]

cod.613750 (BLACK) On request: led with color temperature 2700k



INDOOR > WALL - CEILING - SUSPENSION > AURORA

## **TECHNICAL DRAWING**



### PHOTOMETRIC CURVES





### **COMPANY**

Side Spa has always been a benchmark in the manufacturing industry for its constant focus on product quality, assembly and sustainability of its items. The company is distinguished by its dedication to offering customers the highest quality products that meet needs and exceed expectations.

Side Spa pays the utmost attention to the quality of its products. Each stage of production undergoes rigorous quality control to ensure that only first-class items reach the market. By using high-quality materials and adopting state-of-the-art manufacturing processes, the company is able to offer products that stand the test of time and maintain their performance over the years. Quality is a top priority for Side Spa, which strives to meet the highest standards of excellence.