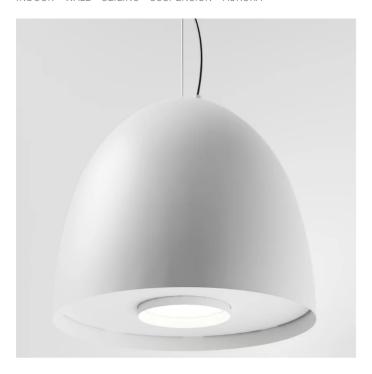

INDOOR > WALL - CEILING - SUSPENSION > AURORA

## **FEATURES**

| Interior                                                                         |
|----------------------------------------------------------------------------------|
| Suspension                                                                       |
| Suspension system with steel rope(s) L=3100 mm and micrometric adjustment        |
| Aluminum sheet metal body and aluminum die-cast optical compartment EN AB-47100. |
| Interior polyester powder coating                                                |
| White                                                                            |
| 99.8% pure aluminum reflector                                                    |
| Integrated DALI dimmable driver for LED,<br>max output 1200mA dc                 |
|                                                                                  |

## **TECHNICAL DATA**

| Tension:               | 220-240V 50/60Hz          |
|------------------------|---------------------------|
| Beam:                  | Symmetrical diffusing 90° |
| Current:               | 1200mA                    |
| Insulation class:      | 1                         |
| Weight:                | 8 kg                      |
| IP grade:              | 20                        |
| Glow wire:             | 850 °C                    |
| Lamp included:         | Yes                       |
| LED type:              | COB LED                   |
| Overall power:         | 41 W                      |
| Appliance flow:        | 5303 lm                   |
| Nominal duration:      | 50.000 (h)                |
| Color temperature:     | 3000 K                    |
| Color rendering index: | >90                       |
| Color consistency:     | 3 SDCM                    |