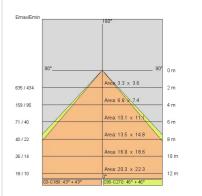

|
| Lamp included:         | Yes                       |
| LED type:              | COB LED                   |
| Overall power:         | 41 W                      |
| Appliance flow:        | 5303 lm                   |
| Nominal duration:      | 50.000 (h)                |
| Color temperature:     | 3000 K                    |
| Color rendering index: | >90                       |
| Color consistency:     | 3 SDCM                    |

LIGHT SOURCE: 1 x LED 43.50W 5920Im















# NOTES

On request: sitrack rail adapter.
On request: fabric power cord in two different colors: cod.643000 [WHITE]

cod.613750 (BLACK) On request: led with color temperature 2700k



INDOOR > WALL - CEILING - SUSPENSION > AURORA

## **TECHNICAL DRAWING**



### PHOTOMETRIC CURVES





### **COMPANY**

Side Spa has always been a benchmark in the manufacturing industry for its constant focus on product quality, assembly and sustainability of its items. The company is distinguished by its dedication to offering customers the highest quality products that meet needs and exceed expectations.

Side Spa pays the utmost attention to the quality of its products. Each stage of production undergoes rigorous quality control to ensure that only first-class items reach the market. By using high-quality materials and adopting state-of-the-art manufacturing processes, the company is able to offer products that stand the test of time and maintain their performance over the years. Quality is a top priority for Side Spa, which strives to meet the highest standards of excellence.