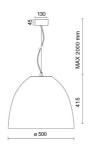

w wire:             | 850 °C                    |
| Lamp included:         | Yes                       |
| LED type:              | COB LED                   |
| Overall power:         | 41 W                      |
| Appliance flow:        | 5303 lm                   |
| Nominal duration:      | 50.000 (h)                |
| Color temperature:     | 3000 K                    |
| Color rendering index: | >90                       |
| Color consistency:     | 3 SDCM                    |

LIGHT SOURCE: 1 x LED 43.50W 5920Im















# NOTES

On request: sitrack rail adapter.
On request: fabric power cord in two different colors: cod.643000 [WHITE]

cod.613750 (BLACK) On request: led with color temperature 2700k



INDOOR > WALL - CEILING - SUSPENSION > AURORA

## **TECHNICAL DRAWING**



### PHOTOMETRIC CURVES





### **COMPANY**

Side Spa has always been a benchmark in the manufacturing industry for its constant focus on product quality, assembly and sustainability of its items. The company is distinguished by its dedication to offering customers the highest quality products that meet needs and exceed expectations.

Side Spa pays the utmost attention to the quality of its products. Each stage of production undergoes rigorous quality control to ensure that only first-class items reach the market. By using high-quality materials and adopting state-of-the-art manufacturing processes, the company is able to offer products that stand the test of time and maintain their performance over the years. Quality is a top priority for Side Spa, which strives to meet the highest stan