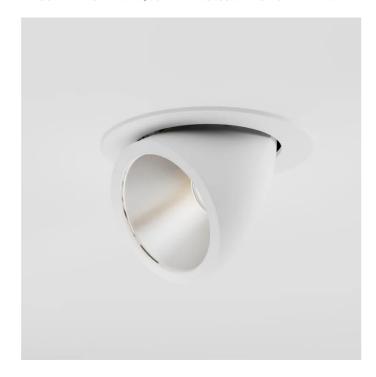

INDOOR > REMOVABLE-ADJUSTABLE RECESSED > TOR ORIENTABILE

## **FEATURES**

| Intended Use:     | Interior                                                        |
|-------------------|-----------------------------------------------------------------|
| Installation:     | Recessed Ceiling                                                |
| Recessed hole:    | Recessed hole diam.205 mm. Ceiling thickness: 5-30 mm.          |
| Fixing:           | Steel wire springs                                              |
| Body/Structure:   | Die-cast aluminum body EN AB-47100                              |
| Painting:         | Interior polyester powder coating                               |
| Finish:           | Black                                                           |
| Reflector/Optics: | 99.8% pure aluminum reflector - Removable and adjustable optics |
| Glass/Screen:     | Clear tempered glass                                            |
| Driver:           | Remote power supply for LED,<br>stabilized output 700mA dc      |
|                   |                                                                 |

### **TECHNICAL DATA**

| Tension:               | 220-240V 50/60Hz          |
|------------------------|---------------------------|
| Beam:                  | Symmetrical diffusing 30° |
| Current:               | 700mA                     |
| Insulation class:      | 2                         |
| Weight:                | 2.4 kg                    |
| Glow wire:             | 850 °C                    |
| Lamp included:         | Yes                       |
| LED type:              | COB LED                   |
| Overall power:         | 24 W                      |
| Appliance flow:        | 3533 lm                   |
| Nominal duration:      | 50.000 (h) L90 B20        |
| Color temperature:     | 4000 K                    |
| Color rendering index: | > 90                      |
| Color consistency:     | 3 SDCM                    |