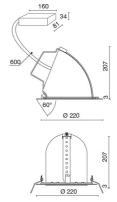

|
| Weight:                | 2.4 kg                    |
| Glow wire:             | 850 °C                    |
| Lamp included:         | Yes                       |
| LED type:              | COB LED                   |
| Overall power:         | 24 W                      |
| Appliance flow:        | 3533 lm                   |
| Nominal duration:      | 50.000 (h) L90 B20        |
| Color temperature:     | 4000 K                    |
| Color rendering index: | > 90                      |
| Color consistency:     | 3 SDCM                    |

LIGHT SOURCE: 1 x LED 24W 3570lm





















# **NOTES**

On request: Led with 2700K COLOR temperature. On request: TEM DALL









INDOOR > REMOVABLE-ADJUSTABLE RECESSED > TOR ORIENTABILE

## **TECHNICAL DRAWING**



### PHOTOMETRIC CURVES





### **ACCESSORIES**



1H emergency kit

INV 1052



3H emergency kit

INV 1052-3

## **COMPANY**

Side Spa has always been a benchmark in the manufacturing industry for its constant focus on product quality, assembly and sustainability of its items. The company is distinguished by its dedication to offering customers the highest quality products that meet needs and exceed expectations.

Side Spa pays the utmost attention to the quality of its products. Each stage of production undergoes rigorous quality control to ensure that only first-class items reach the market. By using high-quality materials and adopting state-of-the-art manufacturing processes, the company is able to offer products that stand the test of time and maintain their performance over the yea