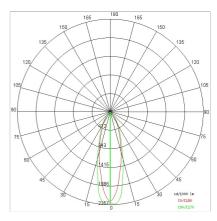

ight:                | 2.4 kg                    |
| Glow wire:             | 850 °C                    |
| Lamp included:         | Yes                       |
| LED type:              | COB LED                   |
| Overall power:         | 24 W                      |
| Appliance flow:        | 3533 lm                   |
| Nominal duration:      | 50.000 (h) L90 B20        |
| Color temperature:     | 4000 K                    |
| Color rendering index: | > 90                      |
| Color consistency:     | 3 SDCM                    |

LIGHT SOURCE: 1 x LED 24W 3570lm





















# **NOTES**

On request: Led with 2700K COLOR temperature. On request: TEM DALL









INDOOR > REMOVABLE-ADJUSTABLE RECESSED > TOR ORIENTABILE

## **TECHNICAL DRAWING**



### PHOTOMETRIC CURVES





### **ACCESSORIES**



1H emergency kit

INV 1052



3H emergency kit

INV 1052-3

## **COMPANY**

Side Spa has always been a benchmark in the manufacturing industry for its constant focus on product quality, assembly and sustainability of its items. The company is distinguished by its dedication to offering customers the highest quality products that meet needs and exceed expectations.

Side Spa pays the utmost attention to the quality of its products. Each stage of production undergoes rigorous quality control to ensure that only first-class items reach the market. By using high-quality materials and adopting state-of-the-art manufacturing processes, the company is able to offer products that stand the test of time and maintain their performance over the years. Quality is a top prior