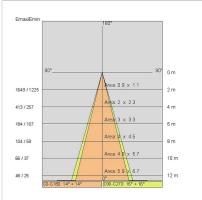

ht:                | 2.4 kg                    |
| Glow wire:             | 850 °C                    |
| Lamp included:         | Yes                       |
| LED type:              | COB LED                   |
| Overall power:         | 24 W                      |
| Appliance flow:        | 3533 lm                   |
| Nominal duration:      | 50.000 (h) L90 B20        |
| Color temperature:     | 4000 K                    |
| Color rendering index: | > 90                      |
| Color consistency:     | 3 SDCM                    |

LIGHT SOURCE: 1 x LED 24W 3570lm





















# **NOTES**

On request: Led with 2700K COLOR temperature. On request: TEM DALL









INDOOR > REMOVABLE-ADJUSTABLE RECESSED > TOR ORIENTABILE

## **TECHNICAL DRAWING**



### PHOTOMETRIC CURVES





### **ACCESSORIES**



1H emergency kit

INV 1052



3H emergency kit

INV 1052-3

## **COMPANY**

Side Spa has always been a benchmark in the manufacturing industry for its constant focus on product quality, assembly and sustainability of its items. The company is distinguished by its dedication to offering customers the highest quality products that meet needs and exceed expectations.

Side Spa pays the utmost attention to the quality of its products. Each stage of production undergoes rigorous quality control to ensure that only first-class items reach the market. By using high-quality materials and adopting state-of-the-art manufacturing processes, the company is able to offer products that stand the test of time and maintain their performance over the years. Quality is a top priorit