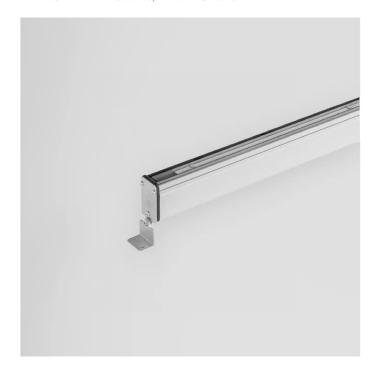

EXTERIOR > LINEAR CEILING/WALL > LONGLIGHT MINI

### **FEATURES**

| Intended Use:     | Exteriors                                            |
|-------------------|------------------------------------------------------|
| Installation:     | Ceiling/wall Mounting                                |
| Body/Structure:   | Extruded aluminum body-Stainless steel heads.        |
| Painting:         | Anodized                                             |
| Finish:           | Anodized aluminum                                    |
| Reflector/Optics: | Adjustable optics +/-90                              |
| Glass/Screen:     | Transparent tempered glass                           |
| Driver:           | Remote driver for LED,<br>350mA dc stabilized output |

### **TECHNICAL DATA**

| Tension:               | 220-240V 50/60Hz          |
|------------------------|---------------------------|
| Beam:                  | Symmetrical diffusing 30° |
| Current:               | 350mA                     |
| Insulation class:      | 3                         |
| Weight:                | 0.23 kg                   |
| IP grade:              | 65                        |
| Grade IK:              | 7                         |
| Glow wire:             | 650 ℃                     |
| Lamp included:         | Yes                       |
| LED type:              | Power LED                 |
| Overall power:         | 4.5 W                     |
| Appliance flow:        | 230 lm                    |
| Nominal duration:      | 0                         |
| Color temperature:     | 4000 K                    |
| Color rendering index: | >90                       |