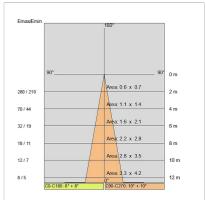

Overall power:         | 4.5 W                     |
| Appliance flow:        | 230 lm                    |
| Nominal duration:      | 0                         |
| Color temperature:     | 4000 K                    |
| Color rendering index: | >90                       |

LIGHT SOURCE: x LED 3.60W 330lm















IP 20 Remote driver supplied IP 67 On request code 645311-67

On request: fixed brackets for wall mounting

Maximum nighttime ambiance temperature when the fitting is on not exceeding  $50^{\circ}$ C Minimum nighttime ambiance temperature when the fitting is on not lower than -20°C Maximum daytime ambiance temperature when the fitting is off not exceeding  $60^{\circ}$ C



EXTERIOR > LINEAR CEILING/WALL > LONGLIGHT MINI

# **TECHNICAL DRAWING**



### PHOTOMETRIC CURVES





## **COMPANY**

Side Spa has always been a benchmark in the manufacturing industry for its constant focus on product quality, assembly and sustainability of its items. The company is distinguished by its dedication to offering customers the highest quality products that meet needs and exceed expectations.

Side Spa pays the utmost attention to the quality of its products. Each stage of production undergoes rigorous quality control to ensure that only first-class items reach the market. By using high-quality materials and adopting state-of-the-art manufacturing processes, the company is able to offer products that stand the test of time and maintain their performance over the years. Quality is a top priority for Side Spa, which strives to meet the highest standards of excellence.