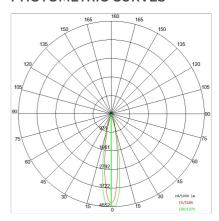

### PHOTOMETRIC CURVES

### **TECHNICAL DATA**

| Tension:               | 220-240V 50/60Hz          |
|------------------------|---------------------------|
| Beam:                  | Symmetrical diffusing 30° |
| Current:               | 350mA                     |
| Insulation class:      | 3                         |
| Weight:                | 0.23 kg                   |
| IP grade:              | 65                        |
| Grade IK:              | 7                         |
| Glow wire:             | 650 ℃                     |
| Lamp included:         | Yes                       |
| LED type:              | Power LED                 |
| Overall power:         | 4.5 W                     |
| Appliance flow:        | 230 lm                    |
| Nominal duration:      | 0                         |
| Color temperature:     | 4000 K                    |
| Color rendering index: | >90                       |