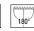

| Symmetrical diffusing 30° |
| Current:               | 350mA                     |
| Insulation class:      | 3                         |
| Weight:                | 0.23 kg                   |
| IP grade:              | 65                        |
| Grade IK:              | 7                         |
| Glow wire:             | 650 ℃                     |
| Lamp included:         | Yes                       |
| LED type:              | Power LED                 |
| Overall power:         | 4.5 W                     |
| Appliance flow:        | 230 lm                    |
| Nominal duration:      | 0                         |
| Color temperature:     | 4000 K                    |
| Color rendering index: | >90                       |

LIGHT SOURCE: x LED 3.60W 330lm















IP 20 Remote driver supplied IP 67 On request code 645311-67

On request: fixed brackets for wall mounting

Maximum nighttime ambiance temperature when the fitting is on not exceeding  $50^{\circ}$ C Minimum nighttime ambiance temperature when the fitting is on not lower than -20°C Maximum daytime ambiance temperature when the fitting is off not exceeding  $60^{\circ}$ C



EXTERIOR > LINEAR CEILING/WALL > LONGLIGHT MINI

# **TECHNICAL DRAWING**



### PHOTOMETRIC CURVES





## **COMPANY**

Side Spa has always been a benchmark in the manufacturing industry for its constant focus on product quality, assembly and sustainability of its items. The company is distinguished by its dedication to offering customers the highest quality products that meet needs and exceed expectations.

Sid