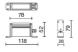

wer LED                 |
| Overall power:         | 4.5 W                     |
| Appliance flow:        | 230 lm                    |
| Nominal duration:      | 0                         |
| Color temperature:     | 4000 K                    |
| Color rendering index: | >90                       |

LIGHT SOURCE: x LED 3.60W 330lm















IP 20 Remote driver supplied IP 67 On request code 645311-67

On request: fixed brackets for wall mounting

Maximum nighttime ambiance temperature when the fitting is on not exceeding  $50^{\circ}$ C Minimum nighttime ambiance temperature when the fitting is on not lower than -20°C Maximum daytime ambiance temperature when the fitting is off not exceeding  $60^{\circ}$ C



EXTERIOR > LINEAR CEILING/WALL > LONGLIGHT MINI

# **TECHNICAL DRAWING**



### PHOTOMETRIC CURVES





## **COMPANY**

Side Spa has always been a benchmark in the manufacturing industry for its constant focus on product quality, assembly and sustainability of its items. The company is distinguished by its dedication to offering customers the highest quality products that meet needs and exceed expectations.

Side Spa pays the utmost attention to the quality of its products. Each stage of production undergoes rigorous quality control to ensure that only first-class items reach the market. By using high-quality materials and adopting state-of-the-art manufacturing processes, the company is able to offer products that stand the test of time and maintain their performance over the years. Quality is a top priority for Side Spa, which strives to meet the highest stand