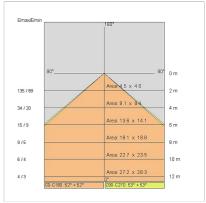

er:         | 191.5 W               |
| Appliance flow:        | 19200 lm              |
| Nominal duration:      | 50.000 (h) L80 B20    |
| Color temperature:     | 4000 K                |
| Color rendering index: | >90                   |
| Color consistency:     | 3 SDCM                |
|                        |                       |

LIGHT SOURCE: 1 x LED 23.00W 3100Im LIGHT SOURCE: 1 x LED 3.50W 300Im















## NOTES

On request: DIM 1-10V - UGR 19

On request: Fabric power cord in two different colors:

cod.643000 (WHITE)

 ${\tt cod.613750~(BLACK)}.~{\tt On~request:~DIAMOND~PRISM~screen~for~UGR\<19~version}.$ 

On request: **DALI** 

# **BIG NEW 1030**

## 5577N-LBN



INDOOR > WALL - CEILING - SUSPENSION > BIG NEW

## **TECHNICAL DRAWING**



### PHOTOMETRIC CURVES





### **ACCESSORIES**



Universal suspension kit

980131 BR 980132 NE 980133 GR

## **COMPANY**

Side Spa has always been a benchmark in the manufacturing industry for its constant focus on product quality, assembly and sustainability of its items. The company is distinguished by its dedication to offering customers the highest quality products that meet needs and exceed expectations.

Side Spa pays the utmost attention to the quality of its products. Each stage of production undergoes rigorous quality control to ensure that only first-class items reach the market. By using high-quality materials and adopting state-of-the-art manufacturing processes, the company is able to offer products that stand the test of time and maintain their performance over the years. Quality is a top priority f