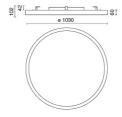

|
| Overall power:         | 191.5 W               |
| Appliance flow:        | 19200 lm              |
| Nominal duration:      | 50.000 (h) L80 B20    |
| Color temperature:     | 4000 K                |
| Color rendering index: | >90                   |
| Color consistency:     | 3 SDCM                |
|                        |                       |

LIGHT SOURCE: 1 x LED 23.00W 3100Im LIGHT SOURCE: 1 x LED 3.50W 300Im















## NOTES

On request: DIM 1-10V - UGR 19

On request: Fabric power cord in two different colors:

cod.643000 (WHITE)

 ${\tt cod.613750~(BLACK)}.~{\tt On~request:~DIAMOND~PRISM~screen~for~UGR\<19~version}.$ 

On request: **DALI** 

# **BIG NEW 1030**

## 5577N-LBN



INDOOR > WALL - CEILING - SUSPENSION > BIG NEW

## **TECHNICAL DRAWING**



### PHOTOMETRIC CURVES





### **ACCESSORIES**



Universal suspension kit

980131 BR 980132 NE 980133 GR

## **COMPANY**

Side Spa has always been a benchmark in the manufacturing industry for its constant focus on product quality, assembly and sustainability of its items. The company is distinguished by its dedication to offering customers the highest quality products that meet needs and exceed expectations.

Side Spa pays the utmost attention to the quality of its products. Each stage of production undergoes rigorous quality control to ensure that only first-class items reach the market. By using high-quality materials and adopting state-of-the-art manufacturing processes, the company is able to offer products that stand the test of time and maintain their performance over the years.