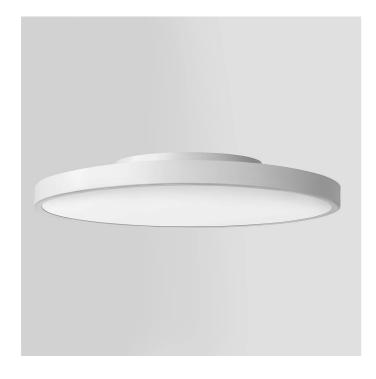

## 5577N-LBN

INDOOR > WALL - CEILING - SUSPENSION > BIG NEW

## **FEATURES**

| Intended Use:   | Interior                               |
|-----------------|----------------------------------------|
| Installation:   | Ceiling Mounting                       |
| Body/Structure: | Aluminum sheet metal body              |
| Painting:       | Interior polyester powder coating      |
| Finish:         | Grey                                   |
| Glass/Screen:   | Bi-satin polycarbonate diffuser screen |
| Driver:         | Electronic inverter driver             |

## TECHNICAL DATA

| Beam:                  | Symmetrical diffusing |
|------------------------|-----------------------|
| Insulation class:      | 1                     |
| Weight:                | 20.5 kg               |
| IP grade:              | 40                    |
| Glow wire:             | 650 °C                |
| Lamp included:         | Yes                   |
| LED type:              | Power LED             |
| Overall power:         | 191.5 W               |
| Appliance flow:        | 19200 lm              |
| Nominal duration:      | 50.000 (h) L80 B20    |
| Color temperature:     | 4000 K                |
| Color rendering index: | >90                   |
| Color consistency:     | 3 SDCM                |
|                        |                       |