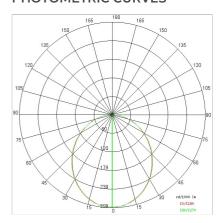

ower:         | 191.5 W               |
| Appliance flow:        | 19200 lm              |
| Nominal duration:      | 50.000 (h) L80 B20    |
| Color temperature:     | 4000 K                |
| Color rendering index: | >90                   |
| Color consistency:     | 3 SDCM                |
|                        |                       |

LIGHT SOURCE: 1 x LED 23.00W 3100Im LIGHT SOURCE: 1 x LED 3.50W 300Im















## NOTES

On request: DIM 1-10V - UGR 19

On request: Fabric power cord in two different colors:

cod.643000 (WHITE)

 ${\tt cod.613750~(BLACK)}.~{\tt On~request:~DIAMOND~PRISM~screen~for~UGR\<19~version}.$ 

On request: **DALI** 

# **BIG NEW 1030**

## 5577N-LBN



INDOOR > WALL - CEILING - SUSPENSION > BIG NEW

## **TECHNICAL DRAWING**



### PHOTOMETRIC CURVES





### **ACCESSORIES**



Universal suspension kit

980131 BR 980132 NE 980133 GR

## **COMPANY**

Side Spa has always been a benchmark in the manufacturing industry for its constant focus on product quality, assembly and sustainability of its items. The company is distinguished by its dedication to offering customers the highest quality products that meet needs and exceed expectations.

Side Spa pays the utmost attention to the quality of its products. Each stage of production undergoes rigorous quality control to ensure that only first-class items reach the market. By using high-quality materials and adopting state-of-the-art manufacturing processes, the company is able to offer products that stand the test of time and maintain their performance over the years. Quality is a top priority