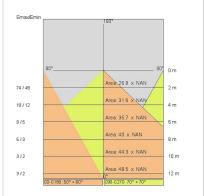

| 22.4 W                     |
| Appliance flow:        | 839 lm                     |
| Nominal duration:      | 50.000 ore L80 B20         |
| Color temperature:     | 3000 K                     |
| Color rendering index: | >90                        |
| Color consistency:     | 4 SDCM                     |

LIGHT SOURCE: 1 x LED 19.40W 2320Im

















# NOTES

Upon request: EMERGENCY 3H

Maximum nighttime ambiance temperature when the fitting is on not exceeding  $50^{\circ}\text{C}$ Minimum nighttime ambiance temperature when the fitting is on not lower than -20  $^{\circ}\text{C}$ Maximum daytime ambiance temperature when the fitting is off not exceeding  $60^{\circ}\text{C}$ 

EXTERIOR > RESIDENTIAL WALL-LIGHTS > SOLID

# **TECHNICAL DRAWING**



# PHOTOMETRIC CURVES





## **COMPANY**

Side Spa has always been a benchmark in the manufacturing industry for its constant focus on product quality, assembly and sustainability of its items. The company is distinguished by its dedication to offering customers the highest quality products that meet needs and exceed expectations.

Side Spa pays the utmost attention to the quality of its products. Each stage of production undergoes rigorous quality control to ensure that only first-class items reach the market. By using high-quality materials and adopting state-of-the-art manufacturing processes, the company is able to offer products that stand the test of time and maintain their performance over the years. Quality is a top priority for Side Spa, which strives to meet the highest standards of excellence.