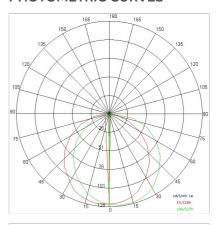

| 22.4 W                     |
| Appliance flow:        | 839 lm                     |
| Nominal duration:      | 50.000 ore L80 B20         |
| Color temperature:     | 3000 K                     |
| Color rendering index: | >90                        |
| Color consistency:     | 4 SDCM                     |

LIGHT SOURCE: 1 x LED 19.40W 2320Im

















# NOTES

Upon request: EMERGENCY 3H

Maximum nighttime ambiance temperature when the fitting is on not exceeding  $50^{\circ}\text{C}$ Minimum nighttime ambiance temperature when the fitting is on not lower than -20  $^{\circ}\text{C}$ Maximum daytime ambiance temperature when the fitting is off not exceeding  $60^{\circ}\text{C}$ 

EXTERIOR > RESIDENTIAL WALL-LIGHTS > SOLID

# **TECHNICAL DRAWING**



# PHOTOMETRIC CURVES





## **COMPANY**

Side Spa has always been a benchmark in the manufacturing industry for its constant focus on product quality, assembly and sustainability of its items. The company is distinguished by its dedication to offering customers the highest quality products that meet needs and exceed expectations.

Side Spa pays the utmost attention to the quality of its products. Each stage of production undergoes rigorous quality control to ensure that only first-class items reach the market. By using high-quality materials and adopting state-of-the-art manufacturing processes, the company is able to offer products that stand the test of time and maintain their performance over the years. Quality is a top priority for Side Spa, which strives to meet the highest standards of excellence.