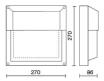

|
| Overall power:         | 22.4 W                     |
| Appliance flow:        | 839 lm                     |
| Nominal duration:      | 50.000 ore L80 B20         |
| Color temperature:     | 3000 K                     |
| Color rendering index: | >90                        |
| Color consistency:     | 4 SDCM                     |

LIGHT SOURCE: 1 x LED 19.40W 2320Im

















# NOTES

Upon request: EMERGENCY 3H

Maximum nighttime ambiance temperature when the fitting is on not exceeding  $50^{\circ}\text{C}$ Minimum nighttime ambiance temperature when the fitting is on not lower than -20  $^{\circ}\text{C}$ Maximum daytime ambiance temperature when the fitting is off not exceeding  $60^{\circ}\text{C}$ 

EXTERIOR > RESIDENTIAL WALL-LIGHTS > SOLID

# **TECHNICAL DRAWING**



# PHOTOMETRIC CURVES





## **COMPANY**

Side Spa has always been a benchmark in the manufacturing industry for its constant focus on product quality, assembly and sustainability of its items. The company is distinguished by its dedication to offering customers the highest quality products that meet needs and exceed expectations.

Side Spa pays the utmost attention to the quality of its products. Each stage of production undergoes rigorous quality control to ensure that only first-class items reach the market. By using high-quality materials and adopting state-of-the-art manufacturing processes, the company is able to offer products that stand the test of time and maintain their performance over the years. Quality is a top priority for Side Spa, which strives to meet the highest standar