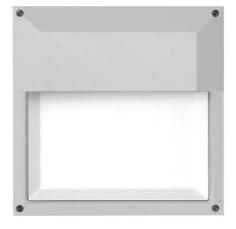

# **FEATURES**

| Intended Use:   | Exteriors                                                                                                                                                                 |
|-----------------|---------------------------------------------------------------------------------------------------------------------------------------------------------------------------|
| Installation:   | Ceiling/wall Mounting                                                                                                                                                     |
| Body/Structure: | Die-cast aluminum body EN AB-47100                                                                                                                                        |
| Painting: