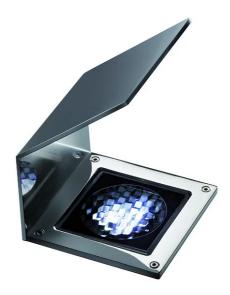

# **FEATURES**

| Intended Use:     | Exteriors,SIDESIGN                                                                              |
|-------------------|-------------------------------------------------------------------------------------------------|
| Installation:     | Floor                                                                                           |
| Body/Structure:   | Die-cast aluminum/stainless steel                                                               |
| Painting:         | Powder coating with special outdoor pretreatment                                                |
| Finish:           | Inox                                                                                            |
| Reflector/Optics: | Methacrylate led lens                                                                           |
| Glass/Screen:     | Extra-clear crystal glass with silicone gaskets. Glass fixing ring and stainless steel shingle. |
| Driver:           | Integrated                                                                                      |

# TECHNICAL DATA

| Tension:               | 220/240V                         |
|------------------------|----------------------------------|
| Beam:                  | Concentrating indirect light 10° |
| Current:               | 700mA                            |
| Insulation class:      | 3                                |
| Weight:                | 4.30 kg                          |
| IP grade:              | IP67                             |
| Grade IK:              | IK 10                            |
| Glow wire:             | 850° °C                          |
| Lamp included:         | Yes                              |
| Overall power:         | 7.5 W                            |
| Appliance flow:        | 380 lm                           |
| Nominal duration:      | 50.000 ore L80 B20               |
| Color temperature:     | 3000 K                           |
| Color rendering index: | >90                              |
| Color consistency:     | 3 SDCM                           |
|                        |                                  |