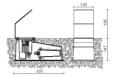

|
| Grade IK:              | IK 10                            |
| Glow wire:             | 850° °C                          |
| Lamp included:         | Yes                              |
| Overall power:         | 7.5 W                            |
| Appliance flow:        | 380 lm                           |
| Nominal duration:      | 50.000 ore L80 B20               |
| Color temperature:     | 3000 K                           |
| Color rendering index: | >90                              |
| Color consistency:     | 3 SDCM                           |
|                        |                                  |











# **NOTES**

IP68 connector (on request nc. 645230) equipment: recessed box 5061



**D2100** 



SIDESIGN > SIDESIGN > QD

# **TECHNICAL DRAWING**



### **COMPANY**

Side Spa has always been a benchmark in the manufacturing industry for its constant focus on product quality, assembly and sustainability of its items. The company is distinguished by its dedication to offering customers the highest quality products that meet needs and exceed expectations.

Side Spa pays the utmost attention to the quality of its products. Each stage of production undergoes rigorous quality control to ensure that only first-class items reach the market. By using highquality materials and adopting state-of-the-art manufacturing processes, the company is able to offer products that stand the test of time and maintain their performance over the years. Quality is a top priority for Side Spa, which strives to meet the highest standards of excellence.