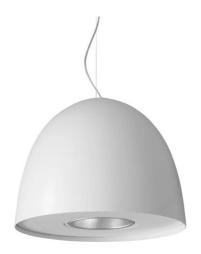

## **FEATURES**

| Intended Use:     | Foodlighting,Interior                                                            |
|-------------------|----------------------------------------------------------------------------------|
| Installation:     | Suspension                                                                       |
| Fixing:           | Suspension system with steel rope(s) L=3100 mm and micrometric adjustment        |
| Body/Structure:   | Aluminum sheet metal body and aluminum die-cast optical compartment EN AB-47100. |
| Painting:         | Interior polyester powder coating                                                |
| Finish:           | Black                                                                            |
| Reflector/Optics: | 99.8% pure aluminum reflector                                                    |
| Driver:           | Integrated driver for LED, 1200mA dc stabilized output                           |

# TECHNICAL DATA

| Tension:               | 220-240V 50/60Hz                |
|------------------------|---------------------------------|
| Beam:                  | Symmetrical extra diffusive 90° |
| Current:               | 1050mA                          |
| Insulation class:      | 1                               |
| Weight:                | 8 kg                            |
| IP grade:              | 20                              |
| Glow wire:             | 850 °C                          |
| Lamp included:         | Yes                             |
| LED type:              | COB LED                         |
| Overall power:         | 43 W                            |
| Appliance flow:        | 4528 lm                         |
| Nominal duration:      | 50000                           |
| Color temperature:     | 3000 K                          |
| Color rendering index: | >90                             |
| Color consistency:     | 3 SDCM                          |

LIGHT SOURCE: 1 x LED 43.00W 5275lm