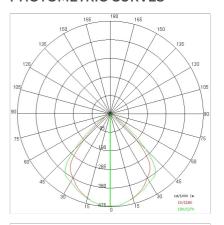

ow wire:             | 850 °C                          |
| Lamp included:         | Yes                             |
| LED type:              | COB LED                         |
| Overall power:         | 43 W                            |
| Appliance flow:        | 4528 lm                         |
| Nominal duration:      | 50000                           |
| Color temperature:     | 3000 K                          |
| Color rendering index: | >90                             |
| Color consistency:     | 3 SDCM                          |

LIGHT SOURCE: 1 x LED 43.00W 5275lm











### **NOTES**

Optional: Fabric power cord in two different colors: cod.643000 (WHITE) cod.613750 (BLACK)



FOODLIGHTING > FOOD SUSPENSIONS > AURORA FOOD

# **TECHNICAL DRAWING**



### PHOTOMETRIC CURVES





## **COMPANY**

Side Spa has always been a benchmark in the manufacturing industry for its constant focus on product quality, assembly and sustainability of its items. The company is distinguished by its dedication to offering customers the highest quality products that meet needs and exceed expectations.

Side Spa pays the utmost attention to the quality of its products. Each stage of production undergoes rigorous quality control to ensure that only first-class items reach the market. By using high-quality materials and adopting state-of-the-art manufacturing processes, the company is able to offer products that stand the test of time and maintain their performance over the years. Quality is a top priority for Side Spa, which strives to meet the highest standards of excellence.