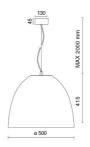

|
| Glow wire:             | 850 °C                          |
| Lamp included:         | Yes                             |
| LED type:              | COB LED                         |
| Overall power:         | 43 W                            |
| Appliance flow:        | 4528 lm                         |
| Nominal duration:      | 50000                           |
| Color temperature:     | 3000 K                          |
| Color rendering index: | >90                             |
| Color consistency:     | 3 SDCM                          |

LIGHT SOURCE: 1 x LED 43.00W 5275lm











### **NOTES**

Optional: Fabric power cord in two different colors: cod.643000 (WHITE) cod.613750 (BLACK)



FOODLIGHTING > FOOD SUSPENSIONS > AURORA FOOD

# **TECHNICAL DRAWING**



### PHOTOMETRIC CURVES





## **COMPANY**

Side Spa has always been a benchmark in the manufacturing industry for its constant focus on product quality, assembly and sustainability of its items. The company is distinguished by its dedication to offering customers the highest quality products that meet needs and exceed expectations.

Side Spa pays the utmost attention to the quality of its products. Each stage of production undergoes rigorous quality control to ensure that only first-class items reach the market. By using high-quality materials and adopting state-of-the-art manufacturing processes, the company is able to offer products that stand the test of time and maintain their performance over the years. Quality is a top priority for Side Spa, which strives to meet the highest stand