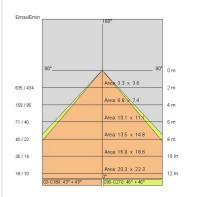

wire:             | 850 °C                          |
| Lamp included:         | Yes                             |
| LED type:              | COB LED                         |
| Overall power:         | 43 W                            |
| Appliance flow:        | 4528 lm                         |
| Nominal duration:      | 50000                           |
| Color temperature:     | 3000 K                          |
| Color rendering index: | >90                             |
| Color consistency:     | 3 SDCM                          |

LIGHT SOURCE: 1 x LED 43.00W 5275lm











### **NOTES**

Optional: Fabric power cord in two different colors: cod.643000 (WHITE) cod.613750 (BLACK)



FOODLIGHTING > FOOD SUSPENSIONS > AURORA FOOD

# **TECHNICAL DRAWING**



### PHOTOMETRIC CURVES





## **COMPANY**

Side Spa has always been a benchmark in the manufacturing industry for its constant focus on product quality, assembly and sustainability of its items. The company is distinguished by its dedication to offering customers the highest quality products that meet needs and exceed expectations.

Side Spa pays the utmost attention to the quality of its products. Each stage of production undergoes rigorous quality control to ensure that only first-class items reach the market. By using high-quality materials and adopting state-of-the-art manufacturing processes, the company is able to offer products that stand the test of time and maintain their performance over the years. Quality is a top priority for Side Spa, which strives to meet the highest standards of excellence.