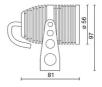

|
| Appliance flow:        | 574 lm                    |
| Nominal duration:      | 50000                     |
| Color temperature:     | 6000 K                    |
| Color rendering index: | >90                       |
| Color consistency:     | 3 SDCM                    |

LIGHT SOURCE: 1 x LED 8.00W 700lm













# NOTES

On request: beam opening 25° - 40° On request: white BR - chrome CR coloring

On request: **DALI** 

Maximum nighttime ambiance temperature when the fitting is on not exceeding  $50^{\circ}\text{C}$  Minimum nighttime ambiance temperature when the fitting is on not lower than -20°C Maximum daytime ambiance temperature when the fitting is off not exceeding  $60^{\circ}\text{C}$ 

## E921-LBI



EXTERIOR > PROJECTORS > SPOT

### **TECHNICAL DRAWING**



### PHOTOMETRIC CURVES





### **DRIVER**

644759-1



15W 350mA IP20 ON-OFF Driver

## **ACCESSORIES**



Headboard with power supply







### **SPOT 7**

## E921-LBI



EXTERIOR > PROJECTORS > SPOT



Spike for baseplate

E8004



Stainless steel spike to be buried

E1031 NE



Supply cable protection cover, flexible stainless steel

#### **COMPANY**

Side Spa has always been a benchmark in the manufacturing industry for its constant focus on product quality, assembly and sustainability of its items. The company is distinguished by its dedication to offering customers the highest quality products that meet needs and exceed expectations.

Side Spa pays the utmost attention to the quality of its products. Each stage of production undergoes rigorous quality control to ensure that only