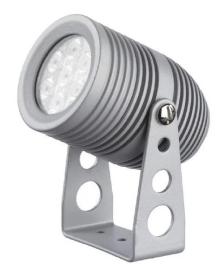

## E921-LBI

EXTERIOR > PROJECTORS > SPOT

#### **FEATURES**

| Intended Use:     | Exteriors                                                                                                                                                                 |
|-------------------|---------------------------------------------------------------------------------------------------------------------------------------------------------------------------|
| Installation:     | Ceiling/wall Mounting                                                                                                                                                     |
| Fixing:           | With adjustable brackets included                                                                                                                                         |
| Body/Structure:   | Aluminum body                                                                                                                                                             |
| Painting:         | Polyester powder coating with special outdoor treatment (sandblasting, pickling, No. 3 washing, fluorzirconing, epoxy powder primer and polyester powder surface finish). |
| Finish:           | Grey                                                                                                                                                                      |
| Reflector/Optics: | LED lens in methacrylate                                                                                                                                                  |
| Glass/Screen:     | Clear glass                                                                                                                                                               |
| Driver:           | Not included; must be ordered separately                                                                                                                                  |

#### **TECHNICAL DATA**

| Beam:                  | Symmetrical diffusing 10° |
|------------------------|---------------------------|
| Current:               | 350mA                     |
| Insulation class:      | 3                         |
| Weight:                | 0.5 kg                    |
| IP grade:              | 68                        |
| Glow wire:             | 850 °C                    |
| Lamp included:         | Yes                       |
| LED type:              | Power LED                 |
| Overall power:         | 8 W                       |
| Appliance flow:        | 574 lm                    |
| Nominal duration:      | 50000                     |
| Color temperature:     | 6000 K                    |
| Color rendering index: | >90                       |
| Color consistency:     | 3 SDCM                    |