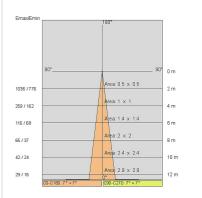

ow:        | 574 lm                    |
| Nominal duration:      | 50000                     |
| Color temperature:     | 6000 K                    |
| Color rendering index: | >90                       |
| Color consistency:     | 3 SDCM                    |

LIGHT SOURCE: 1 x LED 8.00W 700lm













# NOTES

On request: beam opening 25° - 40° On request: white BR - chrome CR coloring

On request: **DALI** 

Maximum nighttime ambiance temperature when the fitting is on not exceeding  $50^{\circ}\text{C}$  Minimum nighttime ambiance temperature when the fitting is on not lower than -20°C Maximum daytime ambiance temperature when the fitting is off not exceeding  $60^{\circ}\text{C}$ 

## E921-LBI



EXTERIOR > PROJECTORS > SPOT

### **TECHNICAL DRAWING**



### PHOTOMETRIC CURVES





### **DRIVER**

644759-1



15W 350mA IP20 ON-OFF Driver

## **ACCESSORIES**



Headboard with power supply







### **SPOT 7**

## E921-LBI



EXTERIOR > PROJECTORS > SPOT



Spike for baseplate

E8004



Stainless steel spike to be buried

E1031 NE



Supply cable protection cover, flexible stainless steel

#### **COMPANY**

Side Spa has always been a benchmark in the manufacturing industry for its constant focus on product quality, assembly and sustainability of its items. The company is distinguished by its dedication to offering customers the highest quality products that meet needs and exceed expectations.

Side Spa pays the utmost attention to the quality of its products. Each stage of production undergoes rigorous quality control to ensure that only first-class items reach the