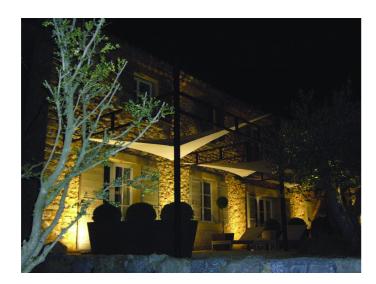

## E921-LBI

EXTERIOR > PROJECTORS > SPOT

#### **FEATURES**

| Intended Use:     | Exteriors                                                                                                                                                                 |
|-------------------|---------------------------------------------------------------------------------------------------------------------------------------------------------------------------|
| Installation:     | Ceiling/wall Mounting                                                                                                                                                     |
| Fixing:           | With adjustable brackets included                                                                                                                                         |
| Body/Structure:   | Aluminum body                                                                                                                                                             |
| Painting:         | Polyester powder coating with special outdoor treatment (sandblasting, pickling, No. 3 washing, fluorzirconing, epoxy powder primer and polyester powder surface finish). |
| Finish:           | Grey                                                                                                                                                                      |
| Reflector/Optics: | LED lens in methacrylate                                                                                                                                                  |
| Glass/Screen:     | Clear glass                                                                                                                                                               |
| Driver:           | Not included; must be ordered separately                                                                                                                                  |

#### **TECHNICAL DATA**

| Beam:                  | Symmetrical diffusing 10° |
|------------------------|---------------------------|
| Current:               | 350mA                     |
| Insulation class:      | 3                         |
| Weight:                | 0.5 kg                    |
| IP grade:              | 68                        |
| Glow wire:             | 850 °C                    |
| Lamp included:         | Yes                       |
| LED type:              | Power LED                 |
| Overall power:         | 8 W                       |
| Appliance flow:        | 574 lm                    |
| Nominal duration:      | 50000                     |
| Color temperature:     | 6000 K                    |
| Color rendering index: | >90                       |
| Color consistency:     | 3 SDCM                    |