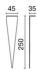

## E921-LBI

EXTERIOR > PROJECTORS > SPOT

Spike for baseplate

E8004

Stainless steel spike to be buried

E1031 NE

Supply cable protection cover, flexible stainless steel