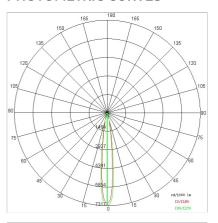

flow:        | 574 lm                    |
| Nominal duration:      | 50000                     |
| Color temperature:     | 6000 K                    |
| Color rendering index: | >90                       |
| Color consistency:     | 3 SDCM                    |

LIGHT SOURCE: 1 x LED 8.00W 700lm













# NOTES

On request: beam opening 25° - 40° On request: white BR - chrome CR coloring

On request: **DALI** 

Maximum nighttime ambiance temperature when the fitting is on not exceeding  $50^{\circ}\text{C}$  Minimum nighttime ambiance temperature when the fitting is on not lower than -20°C Maximum daytime ambiance temperature when the fitting is off not exceeding  $60^{\circ}\text{C}$ 

## E921-LBI



EXTERIOR > PROJECTORS > SPOT

### **TECHNICAL DRAWING**



### PHOTOMETRIC CURVES





### **DRIVER**

644759-1



15W 350mA IP20 ON-OFF Driver

## **ACCESSORIES**



Headboard with power supply







### **SPOT 7**

## E921-LBI



EXTERIOR > PROJECTORS > SPOT



Spike for baseplate

E8004



Stainless steel spike to be buried

E1031 NE



Supply cable protection cover, flexible stainless steel

#### **COMPANY**

Side Spa has always been a benchmark in the manufacturing industry for its constant focus on product quality, assembly and sustainability of its items. The company is distinguished by its dedication to offering customers the highest quality products that meet needs and exceed expectations.

Side Spa pays the utmost attention to the quality of its products. Each stage of production undergoes rigorous quality control to ensure that only first-class items reach th