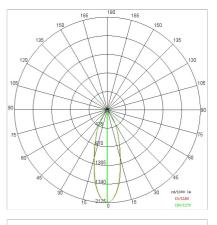

wder coating                                                |
| Finish:           | Black                                                                            |
| Reflector/Optics: | 99.8% pure aluminum reflector                                                    |
| Glass/Screen:     | Clear tempered glass                                                             |
| Driver:           | Integrated power supply for LED,<br>stabilized output 1050mA dc                  |

### TECHNICAL DATA



#### LIGHT SOURCE: 1 x LED 37.00W 5025Im



NOTES suitable for fish.Optional: Fabric power cord in two different colors: cod.643000 (WHITE) cod.613750 (BLACK)





# AURORA XS FOOD **5402-FH-30**



FOODLIGHTING > FOOD SUSPENSIONS > AURORA FOOD

### TECHNICAL DRAWING



### PHOTOMETRIC CURVES





#### COMPANY

Side Spa has always been a benchmark in the manufacturing industry for its constant focus on product quality, assembly and sustainability of its items. The company is distinguished by its dedication to offering customers the highest quality products that meet needs and exceed expectations.

Side Spa pays the utmost attention to the quality of its products. Each stage of production undergoes rigorous quality control to ensure that only first-class items reach the market. By using highquality materials and adopting state-of-the-art manufacturing processes, the company is able to offer products that stand the test of time and maintain their performance over the years. Quality is a top priority for Side Spa, which strives to meet the highest standards of excellence.