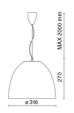

| Interior polyester powder coating                                                |
| Finish:           | Black                                                                            |
| Reflector/Optics: | 99.8% pure aluminum reflector                                                    |
| Glass/Screen:     | Clear tempered glass                                                             |
| Driver:           | Integrated power supply for LED,<br>stabilized output 1050mA dc                  |

### TECHNICAL DATA



#### LIGHT SOURCE: 1 x LED 37.00W 5025Im



NOTES suitable for fish.Optional: Fabric power cord in two different colors: cod.643000 (WHITE) cod.613750 (BLACK)





# AURORA XS FOOD **5402-FH-30**



FOODLIGHTING > FOOD SUSPENSIONS > AURORA FOOD

### TECHNICAL DRAWING



### PHOTOMETRIC CURVES





#### COMPANY

Side Spa has always been a benchmark in the manufacturing industry for its constant focus on product quality, assembly and sustainability of its items. The company is distinguished by its dedication to offering customers the highest quality products that meet needs and exceed expectations.

Side Spa pays the utmost attention to the quality of its products. Each stage of production undergoes rigorous quality control to ensure that only first-class items reach the market. By using highquality materials and adopting state-of-the-art manufacturing processes, the company is able to offer products that stand the test of time and maintain their performance over the years. Quality is a top priority for Side Spa, which strives to meet the highest standard