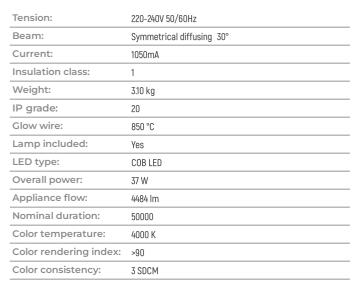

### TECHNICAL DATA

#### LIGHT SOURCE: 1 x LED 37.00W 5025Im

NOTES suitable for fish.Optional: Fabric power cord in two different colors: cod.643000 (WHITE) cod.613750 (BLACK)