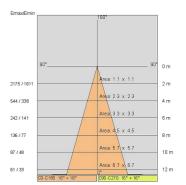

er coating                                                |
| Finish:           | Black                                                                            |
| Reflector/Optics: | 99.8% pure aluminum reflector                                                    |
| Glass/Screen:     | Clear tempered glass                                                             |
| Driver:           | Integrated power supply for LED,<br>stabilized output 1050mA dc                  |

### TECHNICAL DATA



#### LIGHT SOURCE: 1 x LED 37.00W 5025Im



NOTES suitable for fish.Optional: Fabric power cord in two different colors: cod.643000 (WHITE) cod.613750 (BLACK)





# AURORA XS FOOD **5402-FH-30**



FOODLIGHTING > FOOD SUSPENSIONS > AURORA FOOD

### TECHNICAL DRAWING



### PHOTOMETRIC CURVES





#### COMPANY

Side Spa has always been a benchmark in the manufacturing industry for its constant focus on product quality, assembly and sustainability of its items. The company is distinguished by its dedication to offering customers the highest quality products that meet needs and exceed expectations.

Side Spa pays the utmost attention to the quality of its products. Each stage of production undergoes rigorous quality control to ensure that only first-class items reach the market. By using highquality materials and adopting state-of-the-art manufacturing processes, the company is able to offer products that stand the test of time and maintain their performance over the years. Quality is a top priority for Side Spa, which strives to meet the highest standards of excellence.