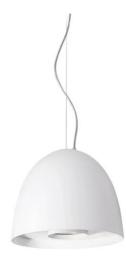

## AURORA XS FOOD **5402-FH-30**

FOODLIGHTING > FOOD SUSPENSIONS > AURORA FOOD

### FEATURES

| Intended Use:     | Foodlighting,Interior                                                            |
|-------------------|----------------------------------------------------------------------------------|
| Installation:     | Suspension                                                                       |
| Fixing:           | Suspension system with steel rope(s) L=3100 mm and micrometric adjustment        |
| Body/Structure:   | Aluminum sheet metal body and aluminum die-cast optical compartment EN AB-47100. |
| Painting:         | Interior polyester powder coating                                                |
| Finish:           | Black                                                                            |
| Reflector/Optics: | 99.8% pure aluminum reflector                                                    |
| Glass/Screen:     | Clear tempered glass                                                             |
| Driver:           | Integrated power supply for LED,<br>stabilized output 1050mA dc                  |