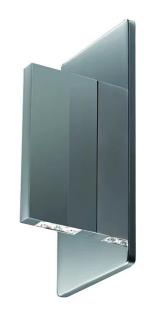

### **FEATURES**

| Intended Use:     | Interior,SIDESIGN                                   |
|-------------------|-----------------------------------------------------|
| Installation:     | Wall, recessed version                              |
| Body/Structure:   | Zamak body and plate, galvanized steel counterplate |
| Painting:         | Galvanic treatment                                  |
| Finish:           | Black                                               |
| Reflector/Optics: | Methacrylate led lens                               |
| Driver:           | Including                                           |

### TECHNICAL DATA

| Tension:               | 220/240v                         |
|------------------------|----------------------------------|
| Beam:                  | Single-emission concentrator 15° |
| Current:               | 500mA                            |
| Weight:                | 2.20 kg                          |
| IP grade:              | IP20                             |
| Glow wire:             | 850° °C                          |
| Lamp included:         | Yes                              |
| LED type:              | Power LED                        |
| Overall power:         | 7.2 W                            |
| Appliance flow:        | 640 lm                           |
| Nominal duration:      | 50.000 ore L80 B20               |
| Color temperature:     | 3000 K                           |
| Color rendering index: | >90                              |
| Color consistency:     | 3 SDCM                           |