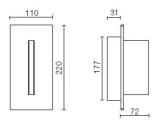

| 2.20 kg                          |
| IP grade:              | IP20                             |
| Glow wire:             | 850° °C                          |
| Lamp included:         | Yes                              |
| LED type:              | Power LED                        |
| Overall power:         | 7.2 W                            |
| Appliance flow:        | 640 lm                           |
| Nominal duration:      | 50.000 ore L80 B20               |
| Color temperature:     | 3000 K                           |
| Color rendering index: | >90                              |
| Color consistency:     | 3 SDCM                           |

















## **NOTES**

equipment: recessed box 506l

# D2023-P



SIDESIGN > SIDESIGN > QD

### **TECHNICAL DRAWING**



#### **COMPANY**

Side Spa has always been a benchmark in the manufacturing industry for its constant focus on product quality, assembly and sustainability of its items. The company is distinguished by its dedication to offering customers the highest quality products that meet needs and exceed expectations.

Side Spa pays the utmost attention to the quality of its products. Each stage of production undergoes rigorous quality control to ensure that only first-class items reach the market. By using high-quality materials and adopting state-of-the-art manufacturing processes, the company is able to offer products that stand the test of time and maintain their performance over the years. Quality is a top priority for Side Spa, which strives to meet the highest standards of excellence.