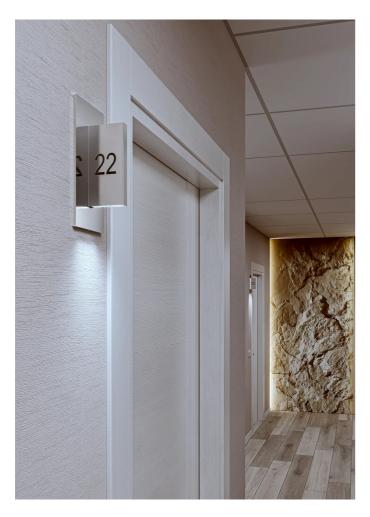

### **FEATURES**

| Intended Use:     | Interior,SIDESIGN                                   |
|-------------------|-----------------------------------------------------|
| Installation:     | Wall, recessed version                              |
| Body/Structure:   | Zamak body and plate, galvanized steel counterplate |
| Painting:         | Galvanic treatment                                  |
| Finish:           | Black                                               |
| Reflector/Optics: | Methacrylate led lens                               |
| Driver:           | Including                                           |

### TECHNICAL DATA

| Tension:               | 220/240v                         |
|------------------------|----------------------------------|
| Beam:                  | Single-emission concentrator 15° |
| Current:               | 500mA                            |
| Weight:                | 2.20 kg                          |
| IP grade:              | IP20                             |
| Glow wire:             | 850° °C                          |
| Lamp included:         | Yes                              |
| LED type:              | Power LED                        |
| Overall power:         | 7.2 W                            |
| Appliance flow:        | 640 lm                           |
| Nominal duration:      | 50.000 ore L80 B20               |
| Color temperature:     | 3000 K                           |
| Color rendering index: | >90                              |
| Color consistency:     | 3 SDCM                           |