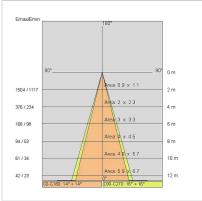

ight:                | 2.4 kg                    |
| Glow wire:             | 850 °C                    |
| Lamp included:         | Yes                       |
| LED type:              | COB LED                   |
| Overall power:         | 24 W                      |
| Appliance flow:        | 3533 lm                   |
| Nominal duration:      | 50.000 (h) L90 B20        |
| Color temperature:     | 4000 K                    |
| Color rendering index: | > 90                      |
| Color consistency:     | 3 SDCM                    |

LIGHT SOURCE: 1 x LED 24W 3570lm





















# **NOTES**

On request: Led with 2700K COLOR temperature. On request: TEM DALL







INDOOR > REMOVABLE-ADJUSTABLE RECESSED > TOR ORIENTABILE

## **TECHNICAL DRAWING**



### PHOTOMETRIC CURVES





### **ACCESSORIES**



1H emergency kit

INV 1052



3H emergency kit

INV 1052-3

## **COMPANY**

Side Spa has always been a benchmark in the manufacturing industry for its constant focus on product quality, assembly and sustainability of its items. The company is distinguished by its dedication to offering customers the highest quality products that meet needs and exceed expectations.

Side Spa pays the utmost attention to the quality of its products. Each stage of production undergoes rigorous quality control to ensure that only first-class items reach the market. By using high-quality materials and adopting state-of-the-art manufacturing processes, the company is able to offer products that stand the test of time and maintain their performance over the years. Quality is a top priorit