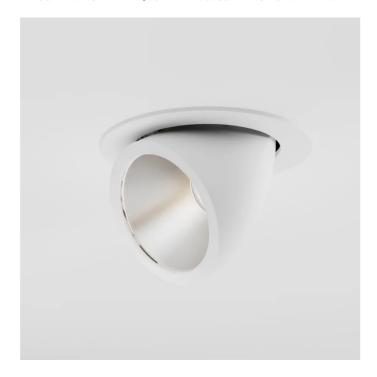

INDOOR > REMOVABLE-ADJUSTABLE RECESSED > TOR ORIENTABILE

## **FEATURES**

| Interior                                                        |
|-----------------------------------------------------------------|
| Recessed Ceiling                                                |
| Recessed hole diam.205 mm. Ceiling thickness: 5-30 mm.          |
| Steel wire springs                                              |
| Die-cast aluminum body EN AB-47100                              |
| Interior polyester powder coating                               |
| White                                                           |
| 99.8% pure aluminum reflector - Removable and adjustable optics |
| Clear tempered glass                                            |
| Remote power supply for LED,<br>stabilized output 700mA dc      |
|                                                                 |