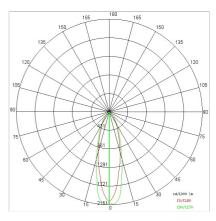

### PHOTOMETRIC CURVES

### **TECHNICAL DATA**

| Tension:               | 220-240V 50/60Hz          |
|------------------------|---------------------------|
| Beam:                  | Symmetrical diffusing 30° |
| Current:               | 700mA                     |
| Insulation class:      | 2                         |
| Weight:                | 2.4 kg                    |
| Glow wire:             | 850 °C                    |
| Lamp included:         | Yes                       |
| LED type:              | COB LED                   |
| Overall power:         | 24 W                      |
| Appliance flow:        | 3533 lm                   |
| Nominal duration:      | 50.000 (h) L90 B20        |
| Color temperature:     | 4000 K                    |
| Color rendering index: | > 90                      |
| Color consistency:     | 3 SDCM                    |