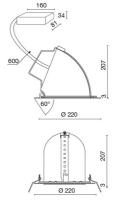

## **TECHNICAL DRAWING**

## **FEATURES**

| Interior                                                        |
|-----------------------------------------------------------------|
| Recessed Ceiling                                                |
| Recessed hole diam.205 mm. Ceiling thickness: 5-30 mm.          |
| Steel wire springs                                              |
| Die-cast aluminum body EN AB-47100                              |
| Interior polyester powder coating                               |
| White                                                           |
| 99.8% pure aluminum reflector - Removable and adjustable optics |
| Clear tempered glass                                            |
| Remote power supply for LED,<br>stabilized output 700mA dc      |
|                                                                 |

### **TECHNICAL DATA**

| Tension:               | 220-240V 50/60Hz          |
|------------------------|---------------------------|
| Beam:                  | Symmetrical diffusing 30° |
| Current:               | 700mA                     |
| Insulation class:      | 2                         |
| Weight:                | 2.4 kg                    |
| Glow wire:             | 850 °C                    |
| Lamp included:         | Yes                       |
| LED type:              | COB LED                   |
| Overall power:         | 24 W                      |
| Appliance flow:        | 3533 lm                   |
| Nominal duration:      | 50.000 (h) L90 B20        |
| Color temperature:     | 4000 K                    |
| Color rendering index: | > 90                      |
| Color consistency:     | 3 SDCM                    |