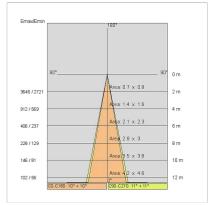

|
| Glow wire:             | 650 °C                     |
| Lamp included:         | Yes                        |
| LED type:              | COB LED                    |
| Overall power:         | 20 W                       |
| Appliance flow:        | 2122 lm                    |
| Nominal duration:      | 50.000(h)L90 B20           |
| Color temperature:     | 3000 K                     |
| Color rendering index: | > 90                       |
| Color consistency:     | 3 SDCM                     |

LIGHT SOURCE: 1 x LED 17.00W 2345lm















## **NOTES**

H= 300 mm

Optional: Fabric power cord in two different colors: cod.643000 (WHITE)

cod.613750 (BLACK)



INDOOR > WALL - CEILING - SUSPENSION > DROP 30S

## **TECHNICAL DRAWING**



### PHOTOMETRIC CURVES





### **COMPANY**

Side Spa has always been a benchmark in the manufacturing industry for its constant focus on product quality, assembly and sustainability of its items. The company is distinguished by its dedication to offering customers the highest quality products that meet needs and exceed expectations.

Side Spa pays the utmost attention to the quality of its products. Each stage of production undergoes rigorous quality control to ensure that only first-class items reach the market. By using high-quality materials and adopting state-of-the-art manufacturing processes, the company is able to offer products that stand the test of time and maintain their performance over the years. Quality is a top priority for Side Spa, which strives to meet the highest standards of excellence.