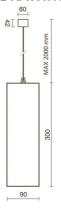

## **TECHNICAL DRAWING**

## **NOTES**

H= 300 mm

Optional: Fabric power cord in two different colors: cod.643000 (WHITE)

cod.613750 (BLACK)

INDOOR > WALL - CEILING - SUSPENSION > DROP 30S