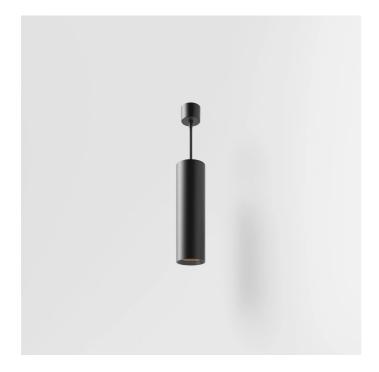

# D2235-LBC-15S

INDOOR > WALL - CEILING - SUSPENSION > DROP 30S

| Intended Use:     | Interior                                                 |
|-------------------|----------------------------------------------------------|
| Installation:     | Suspension                                               |
| Fixing:           | Suspension system by supply cable 2x0.75mm2 - L = 2000mm |
| Body/Structure:   | Extruded aluminum body                                   |
| Painting:         | Interior polyester powder coating                        |
| Finish:           | Black                                                    |
| Reflector/Optics: | 99.8% pure aluminum reflector                            |
| Driver:           | Integrated driver for LED,<br>500mA dc stabilized output |

## **NOTES**

H= 300 mm

Optional: Fabric power cord in two different colors: cod.643000 (WHITE)

cod.613750 (BLACK)

INDOOR > WALL - CEILING - SUSPENSION > DROP 30S

## **TECHNICAL DRAWING**