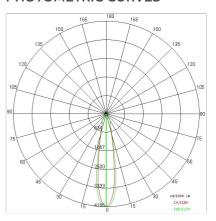

|
| Glow wire:             | 650 °C                     |
| Lamp included:         | Yes                        |
| LED type:              | COB LED                    |
| Overall power:         | 20 W                       |
| Appliance flow:        | 2122 lm                    |
| Nominal duration:      | 50.000(h)L90 B20           |
| Color temperature:     | 3000 K                     |
| Color rendering index: | > 90                       |
| Color consistency:     | 3 SDCM                     |

LIGHT SOURCE: 1 x LED 17.00W 2345lm















## **NOTES**

H= 300 mm

Optional: Fabric power cord in two different colors: cod.643000 (WHITE)

cod.613750 (BLACK)



INDOOR > WALL - CEILING - SUSPENSION > DROP 30S

## **TECHNICAL DRAWING**



### PHOTOMETRIC CURVES





### **COMPANY**

Side Spa has always been a benchmark in the manufacturing industry for its constant focus on product quality, assembly and sustainability of its items. The company is distinguished by its dedication to offering customers the highest quality products that meet needs and exceed expectations.

Side Spa pays the utmost attention to the quality of its products. Each stage of production undergoes rigorous quality control to ensure that only first-class items reach the market. By using high-quality materials and adopting state-of-the-art manufacturing processes, the company is able to offer products that stand the test of time and maintain their performance over the years. Quality is a top priority for Side Spa, which strives to meet the highest standards of excellence.