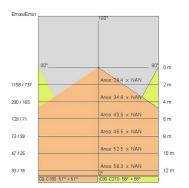

included:         | Yes                        |
| LED type:              | Power LED                  |
| Overall power:         | 368 W                      |
| Appliance flow:        | 28035 lm                   |
| Nominal duration:      | 50.000 ore L80 B10         |
| Color temperature:     | 4000 K                     |
| Color rendering index: | > 80                       |
| Color consistency:     | 3 SDCM                     |

### LIGHT SOURCE: 10 x LED 35.20W 4200Im



#### NOTES

suspension of the light fixture by means of 10 steel ropes. Optional: Fabric power cord in two different colors: cod.643000 (WHITE) cod.613750 (BLACK)



# STARGATE 3000 - DALI Dim-Dali/Push 5641-LBN-DA



INDOOR > WALL - CEILING - SUSPENSION > STARGATE

# TECHNICAL DRAWING



# PHOTOMETRIC CURVES





## COMPANY

Side Spa has always been a benchmark in the manufacturing industry for its constant focus on product quality, assembly and sustainability of its items. The company is distinguished by its dedication to offering customers the highest quality products that meet needs and exceed expectations.

Side Spa pays the utmost attention to the quality of its products. Each stage of production undergoes rigorous quality control to ensure that only first-class items reach the market. By using highquality materials and adopting state-of-the-art manufacturing processes, the company is able to offer products that stand the test of time and maintain their performance over the years. Quality is a top priority for Side Spa, which strives to meet the highest standards of excellence.