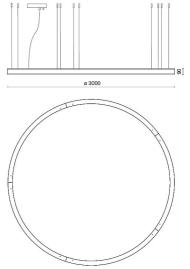

|
| Lamp included:         | Yes                        |
| LED type:              | Power LED                  |
| Overall power:         | 368 W                      |
| Appliance flow:        | 28035 lm                   |
| Nominal duration:      | 50.000 ore L80 B10         |
| Color temperature:     | 4000 K                     |
| Color rendering index: | > 80                       |
| Color consistency:     | 3 SDCM                     |

### LIGHT SOURCE: 10 x LED 35.20W 4200Im



#### NOTES

suspension of the light fixture by means of 10 steel ropes. Optional: Fabric power cord in two different colors: cod.643000 (WHITE) cod.613750 (BLACK)



# STARGATE 3000 - DALI Dim-Dali/Push 5641-LBN-DA



INDOOR > WALL - CEILING - SUSPENSION > STARGATE

# TECHNICAL DRAWING



# PHOTOMETRIC CURVES





## COMPANY

Side Spa has always been a benchmark in the manufacturing industry for its constant focus on product quality, assembly and sustainability of its items. The company is distinguished by its dedication to offering customers the highest quality products that meet needs and exceed expectations.

Side Spa pays the utmost attention to the quality of its products. Each stage of production undergoes rigorous quality control to ensure that only first-class items reach the market. By using highquality materials and adopting state-of-the-art manufacturing processes, the company is able to offer products that stand the test of time and maintain their performance over the years. Quality is a top priority for Side Spa, which strives to meet the highest standards of