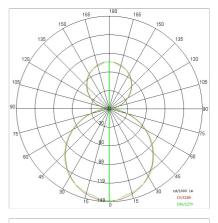

p included:         | Yes                        |
| LED type:              | Power LED                  |
| Overall power:         | 368 W                      |
| Appliance flow:        | 28035 lm                   |
| Nominal duration:      | 50.000 ore L80 B10         |
| Color temperature:     | 4000 K                     |
| Color rendering index: | > 80                       |
| Color consistency:     | 3 SDCM                     |

### LIGHT SOURCE: 10 x LED 35.20W 4200Im



#### NOTES

suspension of the light fixture by means of 10 steel ropes. Optional: Fabric power cord in two different colors: cod.643000 (WHITE) cod.613750 (BLACK)



# STARGATE 3000 - DALI Dim-Dali/Push 5641-LBN-DA



INDOOR > WALL - CEILING - SUSPENSION > STARGATE

# TECHNICAL DRAWING



# PHOTOMETRIC CURVES





## COMPANY

Side Spa has always been a benchmark in the manufacturing industry for its constant focus on product quality, assembly and sustainability of its items. The company is distinguished by its dedication to offering customers the highest quality products that meet needs and exceed expectations.

Side Spa pays the utmost attention to the quality of its products. Each stage of production undergoes rigorous quality control to ensure that only first-class items reach the market. By using highquality materials and adopting state-of-the-art manufacturing processes, the company is able to offer products that stand the test of time and maintain their performance over the years. Quality is a top priority for Side Spa, which strives to meet the highest standards of excellence.