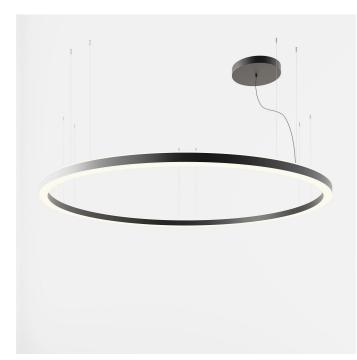

# STARGATE 3000 - DALI Dim-Dali/Push 5641-LBN-DA

INDOOR > WALL - CEILING - SUSPENSION > STARGATE

# FEATURES

| Intended Use:   | Interior                                                                     |
|-----------------|------------------------------------------------------------------------------|
| Installation:   | Suspension                                                                   |
| Fixing:         | Suspension system with steel rope(s) L=3100 mm and<br>micrometric adjustment |
| Body/Structure: | Sheet steel body                                                             |
| Painting:       | Interior polyester powder coating                                            |
| Finish:         | Black                                                                        |
| Glass/Screen:   | Bi-satin polycarbonate diffuser screen                                       |
| Driver:         | Integrated DALI dimmable driver for LED, 24Vdc output                        |