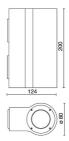

| 07                        |
| 850 °C                    |
| Yes                       |
| COB LED                   |
| 13.5 W                    |
| 1293 lm                   |
| 50.000 (h) L80 B20        |
| 4000 K                    |
| >90                       |
| 3 SDCM                    |
| B1-U0-G0                  |
| 93-98-99-100-100          |
|                           |

LIGHT SOURCE: 1 x LED 11.50W 2000Im













### **NOTES**

Maximum nighttime ambiance temperature when the fitting is on not exceeding  $50^{\circ}$ C Minimum nighttime ambiance temperature when the fitting is on not lower than -20°C Maximum daytime ambiance temperature when the fitting is off not exceeding  $60^{\circ}$ C



EXTERIOR > CEILING/WALL LIGHTS > MINI MONO TONDO

# **TECHNICAL DRAWING**



### PHOTOMETRIC CURVES





## **COMPANY**

Side Spa has always been a benchmark in the manufacturing industry for its constant focus on product quality, assembly and sustainability of its items. The company is distinguished by its dedication to offering customers the highest quality products that meet needs and exceed expectations.

Side Spa pays the utmost attention to the quality of its products. Each stage of production undergoes rigorous quality control to ensure that only first-class items reach the market. By using high-quality materials and adopting state-of-the-art manufacturing processes, the company is able to offer products that stand the test of time and maintain their performance over the years. Quality is a top priority for Side Spa, which strives to meet the highest stand