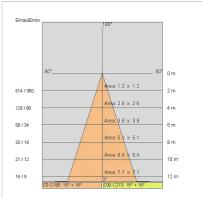

|
| 850 °C                    |
| Yes                       |
| COB LED                   |
| 13.5 W                    |
| 1293 lm                   |
| 50.000 (h) L80 B20        |
| 4000 K                    |
| >90                       |
| 3 SDCM                    |
| B1-U0-G0                  |
| 93-98-99-100-100          |
|                           |

LIGHT SOURCE: 1 x LED 11.50W 2000Im













### **NOTES**

Maximum nighttime ambiance temperature when the fitting is on not exceeding  $50^{\circ}$ C Minimum nighttime ambiance temperature when the fitting is on not lower than -20°C Maximum daytime ambiance temperature when the fitting is off not exceeding  $60^{\circ}$ C



EXTERIOR > CEILING/WALL LIGHTS > MINI MONO TONDO

# **TECHNICAL DRAWING**



### PHOTOMETRIC CURVES





## **COMPANY**

Side Spa has always been a benchmark in the manufacturing industry for its constant focus on product quality, assembly and sustainability of its items. The company is distinguished by its dedication to offering customers the highest quality products that meet needs and exceed expectations.

Side Spa pays the utmost attention to the quality of its products. Each stage of production undergoes rigorous quality control to ensure that only first-class items reach the market. By using high-quality materials and adopting state-of-the-art manufacturing processes, the company is able to offer products that stand the test of time and maintain their performance over the years. Quality is a top priority for Side Spa, which strives to meet the highest standards of excellence.