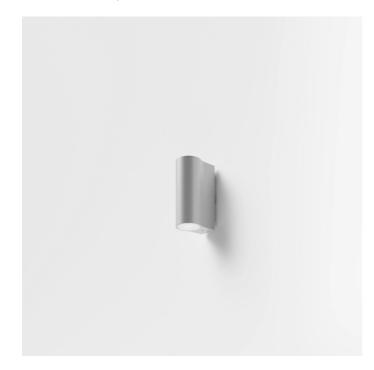

# E4902-LBN-M

EXTERIOR > CEILING/WALL LIGHTS > MINI MONO TONDO

## **FEATURES**

| Intended Use:     | Exteriors                                                                                                                                                                 |
|-------------------|---------------------------------------------------------------------------------------------------------------------------------------------------------------------------|
| Installation:     | Wall Mounting                                                                                                                                                             |
| Body/Structure:   | Die-cast aluminum body EN AB-47100 - Stainless steel ring.                                                                                                                |
| Painting:         | Polyester powder coating with special outdoor treatment (sandblasting, pickling, No. 3 washing, fluorzirconing, epoxy powder primer and polyester powder surface finish). |
| Finish:           | Grey                                                                                                                                                                      |
| Reflector/Optics: | 99.8% pure aluminum reflector                                                                                                                                             |
| Glass/Screen:     | Clear tempered glass                                                                                                                                                      |
| Driver:           | Integrated driver for LED,<br>350mA dc stabilized output                                                                                                                  |

## **TECHNICAL DATA**

| 220-240V 50/60Hz          |
|---------------------------|
| Symmetrical diffusing 40° |
| 350mA                     |
| 2                         |
| 2.9 kg                    |
| 65                        |
| 07                        |
| 850 °C                    |
| Yes                       |
| COB LED                   |
| 13.5 W                    |
| 1293 lm                   |
| 50.000 (h) L80 B20        |
| 4000 K                    |
| >90                       |
| 3 SDCM                    |
| B1-U0-G0                  |
| 93-98-99-100-100          |
|                           |