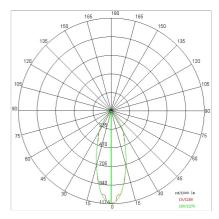

|
| 850 °C                    |
| Yes                       |
| COB LED                   |
| 13.5 W                    |
| 1293 lm                   |
| 50.000 (h) L80 B20        |
| 4000 K                    |
| >90                       |
| 3 SDCM                    |
| B1-U0-G0                  |
| 93-98-99-100-100          |
|                           |

LIGHT SOURCE: 1 x LED 11.50W 2000Im













### **NOTES**

Maximum nighttime ambiance temperature when the fitting is on not exceeding  $50^{\circ}$ C Minimum nighttime ambiance temperature when the fitting is on not lower than -20°C Maximum daytime ambiance temperature when the fitting is off not exceeding  $60^{\circ}$ C



EXTERIOR > CEILING/WALL LIGHTS > MINI MONO TONDO

# **TECHNICAL DRAWING**



### PHOTOMETRIC CURVES





## **COMPANY**

Side Spa has always been a benchmark in the manufacturing industry for its constant focus on product quality, assembly and sustainability of its items. The company is distinguished by its dedication to offering customers the highest quality products that meet needs and exceed expectations.

Side Spa pays the utmost attention to the quality of its products. Each stage of production undergoes rigorous quality control to ensure that only first-class items reach the market. By using high-quality materials and adopting state-of-the-art manufacturing processes, the company is able to offer products that stand the test of time and maintain their performance over the years. Quality is a top priority for Side Spa, which strives to meet the highest standards of excellence.