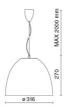

IP grade:              | 20                        |
| Glow wire:             | 850 °C                    |
| Lamp included:         | Yes                       |
| LED type:              | COB LED                   |
| Overall power:         | 37 W                      |
| Appliance flow:        | 4445 lm                   |
| Nominal duration:      | 50000                     |
| Color temperature:     | 4000 K                    |
| Color rendering index: | >90                       |
| Color consistency:     | 3 SDCM                    |

LIGHT SOURCE: 1 x LED 37.00W 5025lm











# **NOTES**

suitable for cold cuts.

Optional: Fabric power cord in two different colors: cod.643000 (WHITE) cod.613750 (BLACK)



FOODLIGHTING > FOOD SUSPENSIONS > AURORA FOOD

# **TECHNICAL DRAWING**



### PHOTOMETRIC CURVES





### **COMPANY**

Side Spa has always been a benchmark in the manufacturing industry for its constant focus on product quality, assembly and sustainability of its items. The company is distinguished by its dedication to offering customers the highest quality products that meet needs and exceed expectations.

Side Spa pays the utmost attention to the quality of its products. Each stage of production undergoes rigorous quality control to ensure that only first-class items reach the market. By using high-quality materials and adopting state-of-the-art manufacturing processes, the company is able to offer products that stand the test of time and maintain their performance over the years. Quality is a top priority for Side Spa, which strives to meet the highest stan