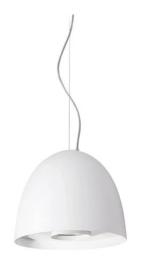

### **FEATURES**

| Intended Use:     | Foodlighting,Interior                                                            |
|-------------------|----------------------------------------------------------------------------------|
| Installation:     | Suspension                                                                       |
| Fixing:           | Suspension system with steel rope(s) L=3100 mm and micrometric adjustment        |
| Body/Structure:   | Aluminum sheet metal body and aluminum die-cast optical compartment EN AB-47100. |
| Painting:         | Interior polyester powder coating                                                |
| Finish:           | Grey                                                                             |
| Reflector/Optics: | 99.8% pure aluminum reflector                                                    |
| Glass/Screen:     | Clear tempered glass                                                             |
| Driver:           | Integrated power supply for LED,<br>stabilized output 1050mA dc                  |

# TECHNICAL DATA

| Tension:               | 220-240V 50/60Hz          |
|------------------------|---------------------------|
| Beam:                  | Symmetrical diffusing 60° |
| Current:               | 1050mA                    |
| Insulation class:      | 1                         |
| Weight:                | 3.10 kg                   |
| IP grade:              | 20                        |
| Glow wire:             | 850 °C                    |
| Lamp included:         | Yes                       |
| LED type:              | COB LED                   |
| Overall power:         | 37 W                      |
| Appliance flow:        | 4445 lm                   |
| Nominal duration:      | 50000                     |
| Color temperature:     | 4000 K                    |
| Color rendering index: | >90                       |
| Color consistency:     | 3 SDCM                    |

# **NOTES**

suitable for cold cuts.

Optional: Fabric power cord in two different colors: cod.643000 (WHITE) cod.613750 (BLACK)

FOODLIGHTING > FOOD SUSPENSIONS > AURORA FOOD