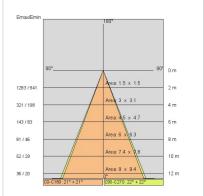

|
| Glow wire:             | 850 °C                    |
| Lamp included:         | Yes                       |
| LED type:              | COB LED                   |
| Overall power:         | 37 W                      |
| Appliance flow:        | 4445 lm                   |
| Nominal duration:      | 50000                     |
| Color temperature:     | 4000 K                    |
| Color rendering index: | >90                       |
| Color consistency:     | 3 SDCM                    |

LIGHT SOURCE: 1 x LED 37.00W 5025lm











# **NOTES**

suitable for cold cuts.

Optional: Fabric power cord in two different colors: cod.643000 (WHITE) cod.613750 (BLACK)



FOODLIGHTING > FOOD SUSPENSIONS > AURORA FOOD

# **TECHNICAL DRAWING**



### PHOTOMETRIC CURVES





### **COMPANY**

Side Spa has always been a benchmark in the manufacturing industry for its constant focus on product quality, assembly and sustainability of its items. The company is distinguished by its dedication to offering customers the highest quality products that meet needs and exceed expectations.

Side Spa pays the utmost attention to the quality of its products. Each stage of production undergoes rigorous quality control to ensure that only first-class items reach the market. By using high-quality materials and adopting state-of-the-art manufacturing processes, the company is able to offer products that stand the test of time and maintain their performance over the years. Quality is a top priority for Side Spa, which strives to meet the highest standards of excellence.