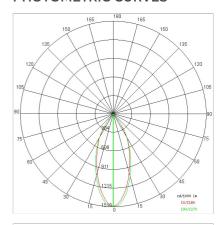

0                        |
| Glow wire:             | 850 °C                    |
| Lamp included:         | Yes                       |
| LED type:              | COB LED                   |
| Overall power:         | 37 W                      |
| Appliance flow:        | 4445 lm                   |
| Nominal duration:      | 50000                     |
| Color temperature:     | 4000 K                    |
| Color rendering index: | >90                       |
| Color consistency:     | 3 SDCM                    |

LIGHT SOURCE: 1 x LED 37.00W 5025lm











# **NOTES**

suitable for cold cuts.

Optional: Fabric power cord in two different colors: cod.643000 (WHITE) cod.613750 (BLACK)



FOODLIGHTING > FOOD SUSPENSIONS > AURORA FOOD

# **TECHNICAL DRAWING**



### PHOTOMETRIC CURVES





### **COMPANY**

Side Spa has always been a benchmark in the manufacturing industry for its constant focus on product quality, assembly and sustainability of its items. The company is distinguished by its dedication to offering customers the highest quality products that meet needs and exceed expectations.

Side Spa pays the utmost attention to the quality of its products. Each stage of production undergoes rigorous quality control to ensure that only first-class items reach the market. By using high-quality materials and adopting state-of-the-art manufacturing processes, the company is able to offer products that stand the test of time and maintain their performance over the years. Quality is a top priority for Side Spa, which strives to meet the highest standards of excellence.