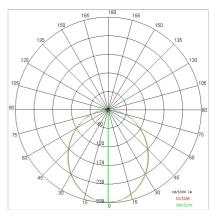

| Weight:                | 2.80 kg               |
| IP grade:              | 40                    |
| Glow wire:             | 650 ℃                 |
| Lamp included:         | Yes                   |
| LED type:              | Power LED             |
| Overall power:         | 16 W                  |
| Appliance flow:        | 1443 lm               |
| Nominal duration:      | 50.000 L70 B10        |
| Color temperature:     | 3000 K                |
| Color rendering index: | >80                   |
| Color consistency:     | 3 SDCM                |
|                        |                       |

LIGHT SOURCE: 1 x LED 14.00W 1800Im





On request: UGR&It;19 version available.





INDOOR > PROJECTORS & TRACKS 230V > BIG BINARIO

# **TECHNICAL DRAWING**



### PHOTOMETRIC CURVES





# ACCESSORIES

DIAMOND PRISM diffuser for UGR version

409600

DIAMOND PRISM Screen

Schermo DIAMOND PRISM

409600

DIAMOND PRISM Screen

## COMPANY

Side Spa has always been a benchmark in the manufacturing industry for its constant focus on product quality, assembly and sustainability of its items. The company is distinguished by its dedication to offering customers the highest quality products that meet needs and exceed expectations.

Side Spa pays the utmost attention to the quality of its products. Each stage of production undergoes rigorous quality control to ensure that only first-class items reach the market. By using highquality materials and adopting state-of-the-art manufacturing processes, the company is able to offer products that stand the test of time and maintain their