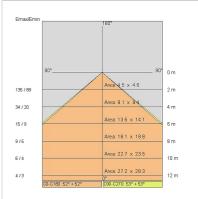

Weight:                | 2.80 kg               |
| IP grade:              | 40                    |
| Glow wire:             | 650 ℃                 |
| Lamp included:         | Yes                   |
| LED type:              | Power LED             |
| Overall power:         | 16 W                  |
| Appliance flow:        | 1443 lm               |
| Nominal duration:      | 50.000 L70 B10        |
| Color temperature:     | 3000 K                |
| Color rendering index: | >80                   |
| Color consistency:     | 3 SDCM                |
|                        |                       |

LIGHT SOURCE: 1 x LED 14.00W 1800Im





On request: UGR&It;19 version available.





INDOOR > PROJECTORS & TRACKS 230V > BIG BINARIO

# **TECHNICAL DRAWING**



### PHOTOMETRIC CURVES





# ACCESSORIES

DIAMOND PRISM diffuser for UGR version

409600

DIAMOND PRISM Screen

Schermo DIAMOND PRISM

409600

DIAMOND PRISM Screen

## COMPANY

Side Spa has always been a benchmark in the manufacturing industry for its constant focus on product quality, assembly and sustainability of its items. The company is distinguished by its dedication to offering customers the highest quality products that meet needs and exceed expectations.

Side Spa pays the utmost attention to the quality of its products. Each stage of production undergoes rigorous quality control to ensure that only first-class items reach the market. By using highquality materials and adopting state-of-the-art manufacturing processes, the company is able to offer products that stand the test of time and maintain their pe