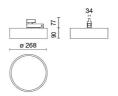

| 1                     |
| Weight:                | 2.80 kg               |
| IP grade:              | 40                    |
| Glow wire:             | 650 ℃                 |
| Lamp included:         | Yes                   |
| LED type:              | Power LED             |
| Overall power:         | 16 W                  |
| Appliance flow:        | 1443 lm               |
| Nominal duration:      | 50.000 L70 B10        |
| Color temperature:     | 3000 K                |
| Color rendering index: | >80                   |
| Color consistency:     | 3 SDCM                |
|                        |                       |

LIGHT SOURCE: 1 x LED 14.00W 1800Im





On request: UGR&It;19 version available.





INDOOR > PROJECTORS & TRACKS 230V > BIG BINARIO

# **TECHNICAL DRAWING**



### PHOTOMETRIC CURVES





# ACCESSORIES

DIAMOND PRISM diffuser for UGR version

409600

DIAMOND PRISM Screen

Schermo DIAMOND PRISM

409600

DIAMOND PRISM Screen

## COMPANY

Side Spa has always been a benchmark in the manufacturing industry for its constant focus on product quality, assembly and sustainability of its items. The company is distinguished by its dedication to offering customers the highest quality products that meet needs and exceed expectations.

Side Spa pays the utmost attention to the quality of its products. Each stage of production undergoes rigorous quality control to ensure that only first-class items reach the market. By using highquality materials and adopting state-of-the-art manufacturing processes, the company is able to offer products that stand the test o