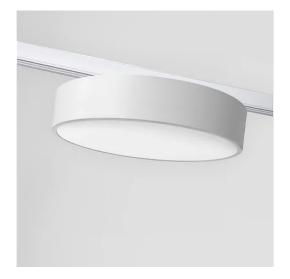

### FEATURES

| Intended Use:   | Interior                                                 |
|-----------------|----------------------------------------------------------|
| Installation:   | Track Mounting                                           |
| Fixing:         | Electrical adapter for rail mounting                     |
| Body/Structure: | Aluminum sheet metal body                                |
| Painting:       | Interior polyester powder coating                        |
| Finish:         | White                                                    |
| Glass/Screen:   | Bi-satin polycarbonate diffuser screen                   |
| Driver:         | Integrated driver for LED,<br>500mA dc stabilized output |