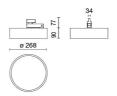

reen:   | Bi-satin polycarbonate diffuser screen                   |
| Driver:         | Integrated driver for LED,<br>500mA dc stabilized output |

#### TECHNICAL DATA

| 220-240V 50/60Hz      |
|-----------------------|
| Symmetrical diffusing |
| 500mA                 |
| 1                     |
| 2.80 kg               |
| 40                    |
| 650 °C                |
| Yes                   |
| Power LED             |
| 16 W                  |
| 1563 lm               |
| 50.000 L70 B10        |
| 4000 K                |
| >80                   |
| 3 SDCM                |
|                       |

LIGHT SOURCE: 1 x LED 14.00W 1950Im





On request: UGR&It;19 version available.



# BIG 270 - Track 5507EU-LBN



INDOOR > PROJECTORS & TRACKS 230V > BIG BINARIO

# TECHNICAL DRAWING



#### PHOTOMETRIC CURVES





## ACCESSORIES

DIAMOND PRISM diffuser for UGR version

409600

DIAMOND PRISM Screen

Schermo DIAMOND PRISM

409600

DIAMOND PRISM Screen

## COMPANY

Side Spa has always been a benchmark in the manufacturing industry for its constant focus on product quality, assembly and sustainability of its items. The company is distinguished by its dedication to offering customers the highest quality products that meet needs and exceed expectations.

Side Spa pays the utmost attention to the quality of its products. Each stage of production undergoes rigorous quality control to ensure that only first-class items reach the market. By using highquality materials and adopting state-of-the-art manufacturing processes, the company is able to offer products that stand the test