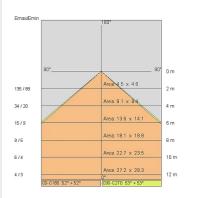

ate diffuser screen                   |
| Driver:         | Integrated driver for LED,<br>500mA dc stabilized output |

#### TECHNICAL DATA

| 220-240V 50/60Hz      |
|-----------------------|
| Symmetrical diffusing |
| 500mA                 |
| 1                     |
| 2.80 kg               |
| 40                    |
| 650 °C                |
| Yes                   |
| Power LED             |
| 16 W                  |
| 1563 lm               |
| 50.000 L70 B10        |
| 4000 K                |
| >80                   |
| 3 SDCM                |
|                       |

LIGHT SOURCE: 1 x LED 14.00W 1950Im





On request: UGR&It;19 version available.



# BIG 270 - Track 5507EU-LBN



INDOOR > PROJECTORS & TRACKS 230V > BIG BINARIO

# TECHNICAL DRAWING



#### PHOTOMETRIC CURVES





## ACCESSORIES

DIAMOND PRISM diffuser for UGR version

409600

DIAMOND PRISM Screen

Schermo DIAMOND PRISM

409600

DIAMOND PRISM Screen

## COMPANY

Side Spa has always been a benchmark in the manufacturing industry for its constant focus on product quality, assembly and sustainability of its items. The company is distinguished by its dedication to offering customers the highest quality products that meet needs and exceed expectations.

Side Spa pays the utmost attention to the quality of its products. Each stage of production undergoes rigorous quality control to ensure that only first-class items reach the market. By using highquality materials and adopting state-of-the-art manufacturing processes, the company is able to offer products that stand the test of time and maintain their p