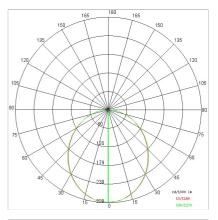

onate diffuser screen                   |
| Driver:         | Integrated driver for LED,<br>500mA dc stabilized output |

#### TECHNICAL DATA

| 220-240V 50/60Hz      |
|-----------------------|
| Symmetrical diffusing |
| 500mA                 |
| 1                     |
| 2.80 kg               |
| 40                    |
| 650 °C                |
| Yes                   |
| Power LED             |
| 16 W                  |
| 1563 lm               |
| 50.000 L70 B10        |
| 4000 K                |
| >80                   |
| 3 SDCM                |
|                       |

LIGHT SOURCE: 1 x LED 14.00W 1950Im





On request: UGR&It;19 version available.



# BIG 270 - Track 5507EU-LBN



INDOOR > PROJECTORS & TRACKS 230V > BIG BINARIO

# TECHNICAL DRAWING



#### PHOTOMETRIC CURVES





## ACCESSORIES

DIAMOND PRISM diffuser for UGR version

409600

DIAMOND PRISM Screen

Schermo DIAMOND PRISM

409600

DIAMOND PRISM Screen

## COMPANY

Side Spa has always been a benchmark in the manufacturing industry for its constant focus on product quality, assembly and sustainability of its items. The company is distinguished by its dedication to offering customers the highest quality products that meet needs and exceed expectations.

Side Spa pays the utmost attention to the quality of its products. Each stage of production undergoes rigorous quality control to ensure that only first-class items reach the market. By using highquality materials and adopting state-of-the-art manufacturing processes, the company is able to offer products that stand the test of time and maintain their