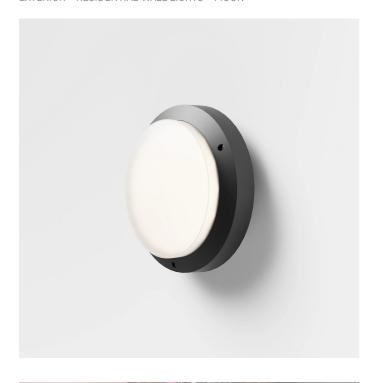

EXTERIOR > RESIDENTIAL WALL-LIGHTS > MOON

#### **FEATURES**

| Intended Use:   | Exteriors                                                                                                                                                                 |
|-----------------|---------------------------------------------------------------------------------------------------------------------------------------------------------------------------|
| Installation:   | Ceiling/wall Mounting                                                                                                                                                     |
| Body/Structure: | Die-cast aluminum body EN AB-47100                                                                                                                                        |
| Painting:       | Polyester powder coating with special outdoor treatment (sandblasting, pickling, No. 3 washing, fluorzirconing, epoxy powder primer and polyester powder surface finish). |
| Finish:         | Black                                                                                                                                                                     |
| Glass/Screen:   | Opal polycarbonate diffuser screen                                                                                                                                        |
| Driver:         | Built-in LED driver, 350mA dc stabilized output, built-in inverter and battery                                                                                            |

#### **TECHNICAL DATA**

| Tension:               | 220-240V 50/60Hz           |
|------------------------|----------------------------|
| Beam:                  | Symmetrical diffusing 100° |
| Current:               | 350mA                      |
| Insulation class:      | 1                          |
| Weight:                | 0.8 kg                     |
| IP grade:              | 65                         |
| Grade IK:              | 10                         |
| Glow wire:             | 650 °C                     |
| Lamp included:         | Yes                        |
| LED type:              | SMD LED                    |
| Overall power:         | 10.6 W                     |
| Appliance flow:        | 642 lm                     |
| Nominal duration:      | 50.000 ore L80 B20         |
| Color temperature:     | 4000 K                     |
| Color rendering index: | >90                        |
| Color consistency:     | 4 SDCM                     |