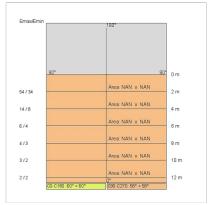

|
| Appliance flow:        | 642 lm                     |
| Nominal duration:      | 50.000 ore L80 B20         |
| Color temperature:     | 4000 K                     |
| Color rendering index: | >90                        |
| Color consistency:     | 4 SDCM                     |

LIGHT SOURCE: 1 x LED 9.60W 1140Im















# NOTES

emergency operation 1h- efficiency 11% of rated flow On request:

Maximum nighttime ambiance temperature when the fitting is on not exceeding  $50^{\circ}$ C Minimum nighttime ambiance temperature when the fitting is on not lower than -20°C Maximum daytime ambiance temperature when the fitting is off not exceeding  $60^{\circ}$ C



# **E5421-LBN-EM**



EXTERIOR > RESIDENTIAL WALL-LIGHTS > MOON

### **TECHNICAL DRAWING**



#### PHOTOMETRIC CURVES





### **DRIVER**



645939 Driver DALI DALI dimm. driver for led diodes, programmable output current, Pmax 26W

## **COMPANY**

Side Spa has always been a benchmark in the manufacturing industry for its constant focus on product quality, assembly and sustainability of its items. The company is distinguished by its dedication to offering customers the highest quality products that meet needs and exceed expectations.

Side Spa pays the utmost attention to the quality of its products. Each stage of production undergoes rigorous quality control to ensure that only first-class items reach the market. By using high-quality materials and adopting state-of-the-art manufacturing processes, the company is able to offer products that stand the test of time and maintain their performance over the year