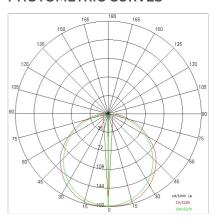

|
| Appliance flow:        | 642 lm                     |
| Nominal duration:      | 50.000 ore L80 B20         |
| Color temperature:     | 4000 K                     |
| Color rendering index: | >90                        |
| Color consistency:     | 4 SDCM                     |

LIGHT SOURCE: 1 x LED 9.60W 1140Im















# NOTES

emergency operation 1h- efficiency 11% of rated flow On request:

Maximum nighttime ambiance temperature when the fitting is on not exceeding  $50^{\circ}$ C Minimum nighttime ambiance temperature when the fitting is on not lower than -20°C Maximum daytime ambiance temperature when the fitting is off not exceeding  $60^{\circ}$ C



# **E5421-LBN-EM**



EXTERIOR > RESIDENTIAL WALL-LIGHTS > MOON

### **TECHNICAL DRAWING**



#### PHOTOMETRIC CURVES





### **DRIVER**



645939 Driver DALI DALI dimm. driver for led diodes, programmable output current, Pmax 26W

## **COMPANY**

Side Spa has always been a benchmark in the manufacturing industry for its constant focus on product quality, assembly and sustainability of its items. The company is distinguished by its dedication to offering customers the highest quality products that meet needs and exceed expectations.

Side Spa pays the utmost attention to the quality of its products. Each stage of production undergoes rigorous quality control to ensure that only first-class items reach the market. By using high-quality materials and adopting state-of-the-art manufacturing processes, the company is able to offer products that stand the test of time and maintain their performance over the ye