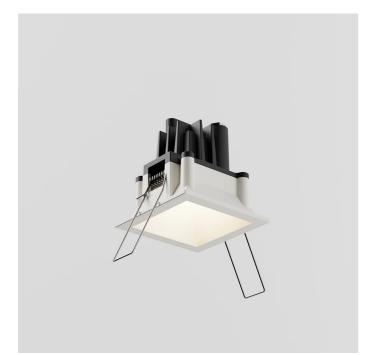

# SINDI 60 **KT2868-LBC**

## FEATURES

| Intended Use:   | Interior                                             |
|-----------------|------------------------------------------------------|
| Installation:   | Recessed Ceiling                                     |
| Recessed hole:  | ø 54x54 mm                                           |
| Fixing:         | Steel wire springs                                   |
| Body/Structure: | Die-cast aluminum body EN AB-47100                   |
| Painting:       | Interior polyester powder coating                    |
| Finish:         | White                                                |
| Glass/Screen:   | Satin polycarbonate diffuser screen                  |
| Driver:         | Remote driver for LED,<br>200mA dc stabilized output |

#### TECHNICAL DATA

| Tension:               | 220-240V 50/60Hz          |
|------------------------|---------------------------|
| Beam:                  | Symmetrical diffusing 90° |
| Current:               | 200mA                     |
| Insulation class:      | 2                         |
| Weight:                | 0.20 kg                   |
| IP grade:              | 54                        |
| Glow wire:             | 650 ℃                     |
| Lamp included:         | Yes                       |
| LED type:              | COB LED                   |
| Overall power:         | 8 W                       |
| Appliance flow:        | 365 lm                    |
| Nominal duration:      | 50.000 (h) L90 B20        |
| Color temperature:     | 3000 K                    |
| Color rendering index: | >90                       |
| Color consistency:     | 3 SDCM                    |
|                        |                           |