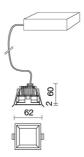

|
| IP grade:              | 54                        |
| Glow wire:             | 650 ℃                     |
| Lamp included:         | Yes                       |
| LED type:              | COB LED                   |
| Overall power:         | 8 W                       |
| Appliance flow:        | 365 lm                    |
| Nominal duration:      | 50.000 (h) L90 B20        |
| Color temperature:     | 3000 K                    |
| Color rendering index: | >90                       |
| Color consistency:     | 3 SDCM                    |
|                        |                           |

LIGHT SOURCE: 1 x LED 7.00W 830Im





upon request: led with color temperature 2700k and dali



## SINDI 60 **KT2868-LBC**



INDOOR > RECESSED SPOT > SINDI

## **TECHNICAL DRAWING**



## PHOTOMETRIC CURVES





## DRIVER



645732

6W to 42W 150/1050mA IP20 ON-OFF Driver

## COMPANY

Side Spa has always been a benchmark in the manufacturing industry for its constant focus on product quality, assembly and sustainability of its items. The company is distinguished by its dedication to offering customers the highest quality products that meet needs and exceed expectations.

Side Spa pays the utmost attention to the quality of its products. Each stage of production undergoes rigorous quality control to ensure that only first-class items reach the market. By using highquality materials and adopting state-of-the-art manufacturing processes, the company is able to offer products that stand the test of time and maintain their performance over the years. Quality is a top priori