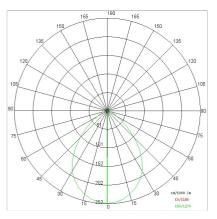

| 54                        |
| Glow wire:             | 650 ℃                     |
| Lamp included:         | Yes                       |
| LED type:              | COB LED                   |
| Overall power:         | 8 W                       |
| Appliance flow:        | 365 lm                    |
| Nominal duration:      | 50.000 (h) L90 B20        |
| Color temperature:     | 3000 K                    |
| Color rendering index: | >90                       |
| Color consistency:     | 3 SDCM                    |
|                        |                           |

LIGHT SOURCE: 1 x LED 7.00W 830Im





upon request: led with color temperature 2700k and dali



## SINDI 60 **KT2868-LBC**



INDOOR > RECESSED SPOT > SINDI

## **TECHNICAL DRAWING**



## PHOTOMETRIC CURVES





## DRIVER



645732

6W to 42W 150/1050mA IP20 ON-OFF Driver

## COMPANY

Side Spa has always been a benchmark in the manufacturing industry for its constant focus on product quality, assembly and sustainability of its items. The company is distinguished by its dedication to offering customers the highest quality products that meet needs and exceed expectations.

Side Spa pays the utmost attention to the quality of its products. Each stage of production undergoes rigorous quality control to ensure that only first-class items reach the market. By using highquality materials and adopting state-of-the-art manufacturing processes, the company is able to offer products that stand the test of time and maintain their performance over the years. Quality is a top priority for Side Spa, which st