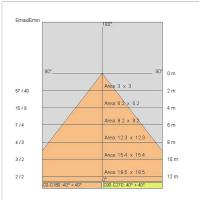

| 54                        |
| Glow wire:             | 650 ℃                     |
| Lamp included:         | Yes                       |
| LED type:              | COB LED                   |
| Overall power:         | 8 W                       |
| Appliance flow:        | 365 lm                    |
| Nominal duration:      | 50.000 (h) L90 B20        |
| Color temperature:     | 3000 K                    |
| Color rendering index: | >90                       |
| Color consistency:     | 3 SDCM                    |
|                        |                           |

LIGHT SOURCE: 1 x LED 7.00W 830Im





upon request: led with color temperature 2700k and dali



## SINDI 60 **KT2868-LBC**



INDOOR > RECESSED SPOT > SINDI

## **TECHNICAL DRAWING**



## PHOTOMETRIC CURVES





## DRIVER



645732

6W to 42W 150/1050mA IP20 ON-OFF Driver

## COMPANY

Side Spa has always been a benchmark in the manufacturing industry for its constant focus on product quality, assembly and sustainability of its items. The company is distinguished by its dedication to offering customers the highest quality products that meet needs and exceed expectations.

Side Spa pays the utmost attention to the quality of its products. Each stage of production undergoes rigorous quality control to ensure that only first-class items reach the market. By using highquality materials and adopting state-of-the-art manufacturing processes, the company is able to offer products that stand the test of time and maintain their performance over the years. Quality is a top priority for Side Spa, which stri