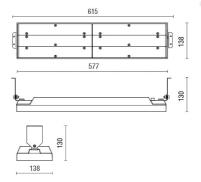

rmoplastic material body                 |
| Finish:           | Black                                       |
| Reflector/Optics: | PMMA LED Lens                               |
| Driver:           | Integrated LED driver, inverter and battery |

# TECHNICAL DATA

| 220-240V 50/60Hz   |
|--------------------|
| Asymmetrical AS°   |
| 500mA              |
| 1                  |
| 2.06 kg            |
| 40                 |
| 850 °C             |
| Yes                |
| SMD LED            |
| 47.5 W             |
| 6906 lm            |
| 50.000 ore L80 B10 |
| 4000 K             |
| >80                |
| 3 SDCM             |
|                    |

LIGHT SOURCE: 3 x LED 14.50W 2340lm















NOTES



INDOOR > FUNCTIONAL - LARGE ENVIRONMENTS > ROSS PARETE

## **TECHNICAL DRAWING**



### PHOTOMETRIC CURVES





### **COMPANY**

Side Spa has always been a benchmark in the manufacturing industry for its constant focus on product quality, assembly and sustainability of its items. The company is distinguished by its dedication to offering customers the highest quality products that meet needs and exceed expectations.

Side Spa pays the utmost attention to the quality of its products. Each stage of production undergoes rigorous quality control to ensure that only first-class items reach the market. By using high-quality materials and adopting state-of-the-art manufacturing processes, the company is able to offer products that stand the test of time and maintain their performance over the years. Quality is a top priority for Side Spa, which strives to meet the highest stan