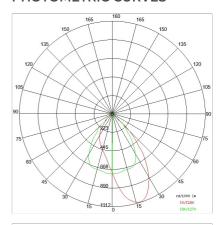

|
| Finish:           | Black                                       |
| Reflector/Optics: | PMMA LED Lens                               |
| Driver:           | Integrated LED driver, inverter and battery |

# TECHNICAL DATA

| 220-240V 50/60Hz   |
|--------------------|
| Asymmetrical AS°   |
| 500mA              |
| 1                  |
| 2.06 kg            |
| 40                 |
| 850 °C             |
| Yes                |
| SMD LED            |
| 47.5 W             |
| 6906 lm            |
| 50.000 ore L80 B10 |
| 4000 K             |
| >80                |
| 3 SDCM             |
|                    |

LIGHT SOURCE: 3 x LED 14.50W 2340lm















NOTES



INDOOR > FUNCTIONAL - LARGE ENVIRONMENTS > ROSS PARETE

## **TECHNICAL DRAWING**



### PHOTOMETRIC CURVES





### **COMPANY**

Side Spa has always been a benchmark in the manufacturing industry for its constant focus on product quality, assembly and sustainability of its items. The company is distinguished by its dedication to offering customers the highest quality products that meet needs and exceed expectations.

Side Spa pays the utmost attention to the quality of its products. Each stage of production undergoes rigorous quality control to ensure that only first-class items reach the market. By using high-quality materials and adopting state-of-the-art manufacturing processes, the company is able to offer products that stand the test of time and maintain their performance over the years. Quality is a top priority for Side Spa, which strives to meet the highest standards of excellence.