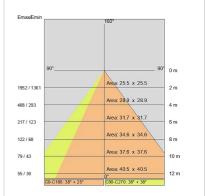

|
| Finish:           | Black                                       |
| Reflector/Optics: | PMMA LED Lens                               |
| Driver:           | Integrated LED driver, inverter and battery |

# TECHNICAL DATA

| 220-240V 50/60Hz   |
|--------------------|
| Asymmetrical AS°   |
| 500mA              |
| 1                  |
| 2.06 kg            |
| 40                 |
| 850 °C             |
| Yes                |
| SMD LED            |
| 47.5 W             |
| 6906 lm            |
| 50.000 ore L80 B10 |
| 4000 K             |
| >80                |
| 3 SDCM             |
|                    |

LIGHT SOURCE: 3 x LED 14.50W 2340lm















NOTES



INDOOR > FUNCTIONAL - LARGE ENVIRONMENTS > ROSS PARETE

## **TECHNICAL DRAWING**



### PHOTOMETRIC CURVES





### **COMPANY**

Side Spa has always been a benchmark in the manufacturing industry for its constant focus on product quality, assembly and sustainability of its items. The company is distinguished by its dedication to offering customers the highest quality products that meet needs and exceed expectations.

Side Spa pays the utmost attention to the quality of its products. Each stage of production undergoes rigorous quality control to ensure that only first-class items reach the market. By using high-quality materials and adopting state-of-the-art manufacturing processes, the company is able to offer products that stand the test of time and maintain their performance over the years. Quality is a top priority for Side Spa, which strives to meet the highest standards of excellence.