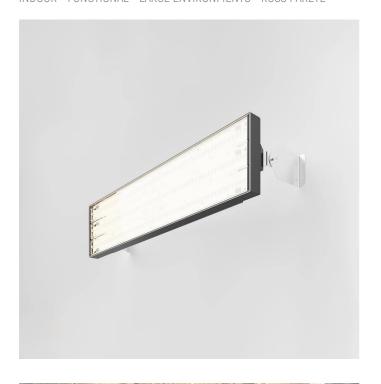

# INDOOR > FUNCTIONAL - LARGE ENVIRONMENTS > ROSS PARETE

## **FEATURES**

| Intended Use:     | Interior                                    |
|-------------------|---------------------------------------------|
| Installation:     | Ceiling/wall Mounting                       |
| Fixing:           | With brackets provided                      |
| Body/Structure:   | Thermoplastic material body                 |
| Finish:           | Black                                       |
| Reflector/Optics: | PMMA LED Lens                               |
| Driver:           | Integrated LED driver, inverter and battery |

# TECHNICAL DATA

| 220-240V 50/60Hz   |
|--------------------|
| Asymmetrical AS°   |
| 500mA              |
| 1                  |
| 2.06 kg            |
| 40                 |
| 850 °C             |
| Yes                |
| SMD LED            |
| 47.5 W             |
| 6906 lm            |
| 50.000 ore L80 B10 |
| 4000 K             |
| >80                |
| 3 SDCM             |
|                    |

LIGHT SOURCE: 3 x LED 14.50W 2340lm

NOTES

INDOOR > FUNCTIONAL - LARGE ENVIRONMENTS > ROSS PARETE