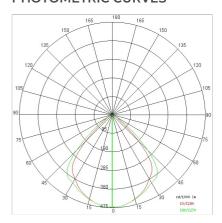

|
| Glow wire:             | 850 °C                          |
| Lamp included:         | Yes                             |
| LED type:              | COB LED                         |
| Overall power:         | 43 W                            |
| Appliance flow:        | 2639 lm                         |
| Nominal duration:      | 50000                           |
| Color temperature:     | K                               |
| Color rendering index: | >90                             |
| Color consistency:     | 3 SDCM                          |

LIGHT SOURCE: 1 x LED 43.00W 3075lm











Optional: Fabric power cord in two different colors: cod.643000 (WHITE) cod.613750 (BLACK)



FOODLIGHTING > FOOD SUSPENSIONS > AURORA FOOD

# **TECHNICAL DRAWING**



### PHOTOMETRIC CURVES





### **COMPANY**

Side Spa has always been a benchmark in the manufacturing industry for its constant focus on product quality, assembly and sustainability of its items. The company is distinguished by its dedication to offering customers the highest quality products that meet needs and exceed expectations.

Side Spa pays the utmost attention to the quality of its products. Each stage of production undergoes rigorous quality control to ensure that only first-class items reach the market. By using high-quality materials and adopting state-of-the-art manufacturing processes, the company is able to offer products that stand the test of time and maintain their performance over the years. Quality is a top priority for Side Spa, which strives to meet the highest standards of excellence.