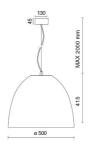

| 20                              |
| Glow wire:             | 850 °C                          |
| Lamp included:         | Yes                             |
| LED type:              | COB LED                         |
| Overall power:         | 43 W                            |
| Appliance flow:        | 2639 lm                         |
| Nominal duration:      | 50000                           |
| Color temperature:     | K                               |
| Color rendering index: | >90                             |
| Color consistency:     | 3 SDCM                          |

LIGHT SOURCE: 1 x LED 43.00W 3075lm











Optional: Fabric power cord in two different colors: cod.643000 (WHITE) cod.613750 (BLACK)



FOODLIGHTING > FOOD SUSPENSIONS > AURORA FOOD

# **TECHNICAL DRAWING**



### PHOTOMETRIC CURVES





### **COMPANY**

Side Spa has always been a benchmark in the manufacturing industry for its constant focus on product quality, assembly and sustainability of its items. The company is distinguished by its dedication to offering customers the highest quality products that meet needs and exceed expectations.

Side Spa pays the utmost attention to the quality of its products. Each stage of production undergoes rigorous quality control to ensure that only first-class items reach the market. By using high-quality materials and adopting state-of-the-art manufacturing processes, the company is able to offer products that stand the test of time and maintain their performance over the years. Quality is a top priority for Side Spa, which strives to meet the highest stan