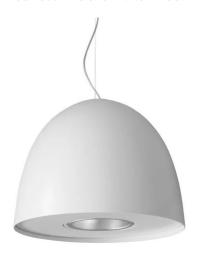

FOODLIGHTING > FOOD SUSPENSIONS > AURORA FOOD

# **FEATURES**

| Intended Use:     | Foodlighting,Interior                                                            |
|-------------------|----------------------------------------------------------------------------------|
| Installation:     | Suspension                                                                       |
| Fixing:           | Suspension system with steel rope(s) L=3100 mm and micrometric adjustment        |
| Body/Structure:   | Aluminum sheet metal body and aluminum die-cast optical compartment EN AB-47100. |
| Painting:         | Interior polyester powder coating                                                |
| Finish:           | White                                                                            |
| Reflector/Optics: | 99.8% pure aluminum reflector                                                    |
| Driver:           | Integrated driver for LED, 1200mA dc stabilized output                           |
|                   |                                                                                  |

# TECHNICAL DATA

| Tension:               | 220-240V 50/60Hz                |
|------------------------|---------------------------------|
| Beam:                  | Symmetrical extra diffusive 90° |
| Current:               | 1050mA                          |
| Insulation class:      | 1                               |
| Weight:                | 8 kg                            |
| IP grade:              | 20                              |
| Glow wire:             | 850 °C                          |
| Lamp included:         | Yes                             |
| LED type:              | COB LED                         |
| Overall power:         | 43 W                            |
| Appliance flow:        | 2639 lm                         |
| Nominal duration:      | 50000                           |
| Color temperature:     | K                               |
| Color rendering index: | >90                             |
| Color consistency:     | 3 SDCM                          |

LIGHT SOURCE: 1 x LED 43.00W 3075lm

Optional: Fabric power cord in two different colors: cod.643000 (WHITE) cod.613750 (BLACK)

FOODLIGHTING > FOOD SUSPENSIONS > AURORA FOOD