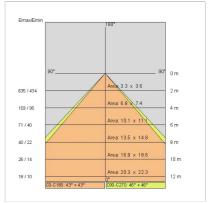

|
| Glow wire:             | 850 °C                          |
| Lamp included:         | Yes                             |
| LED type:              | COB LED                         |
| Overall power:         | 43 W                            |
| Appliance flow:        | 2639 lm                         |
| Nominal duration:      | 50000                           |
| Color temperature:     | K                               |
| Color rendering index: | >90                             |
| Color consistency:     | 3 SDCM                          |

LIGHT SOURCE: 1 x LED 43.00W 3075lm











Optional: Fabric power cord in two different colors: cod.643000 (WHITE) cod.613750 (BLACK)



FOODLIGHTING > FOOD SUSPENSIONS > AURORA FOOD

# **TECHNICAL DRAWING**



### PHOTOMETRIC CURVES





### **COMPANY**

Side Spa has always been a benchmark in the manufacturing industry for its constant focus on product quality, assembly and sustainability of its items. The company is distinguished by its dedication to offering customers the highest quality products that meet needs and exceed expectations.

Side Spa pays the utmost attention to the quality of its products. Each stage of production undergoes rigorous quality control to ensure that only first-class items reach the market. By using high-quality materials and adopting state-of-the-art manufacturing processes, the company is able to offer products that stand the test of time and maintain their performance over the years. Quality is a top priority for Side Spa, which strives to meet the highest standards of excellence.