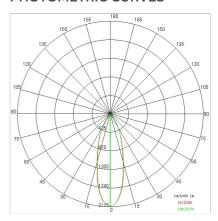

| 20                        |
| Glow wire:             | 850 °C                    |
| Lamp included:         | Yes                       |
| LED type:              | COB LED                   |
| Overall power:         | 37 W                      |
| Appliance flow:        | 4484 lm                   |
| Nominal duration:      | 50000                     |
| Color temperature:     | 4000 K                    |
| Color rendering index: | >90                       |
| Color consistency:     | 3 SDCM                    |

LIGHT SOURCE: 1 x LED 37.00W 5025lm











### NOTES

suitable for fish.Optional: Fabric power cord in two different colors: cod.643000 (WHITE) cod.613750 (BLACK)



FOODLIGHTING > FOOD SUSPENSIONS > AURORA FOOD

# **TECHNICAL DRAWING**



## PHOTOMETRIC CURVES





## **COMPANY**

Side Spa has always been a benchmark in the manufacturing industry for its constant focus on product quality, assembly and sustainability of its items. The company is distinguished by its dedication to offering customers the highest quality products that meet needs and exceed expectations.

Side Spa pays the utmost attention to the quality of its products. Each stage of production undergoes rigorous quality control to ensure that only first-class items reach the market. By using high-quality materials and adopting state-of-the-art manufacturing processes, the company is able to offer products that stand the test of time and maintain their performance over the years. Quality is a top priority for Side Spa, which strives to meet the highest standards of excellence.