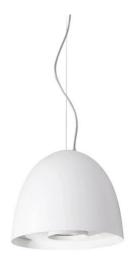

# **FEATURES**

| Intended Use:     | Foodlighting,Interior                                                            |
|-------------------|----------------------------------------------------------------------------------|
| Installation:     | Suspension                                                                       |
| Fixing:           | Suspension system with steel rope(s) L=3100 mm and micrometric adjustment        |
| Body/Structure:   | Aluminum sheet metal body and aluminum die-cast optical compartment EN AB-47100. |
| Painting:         | Interior polyester powder coating                                                |
| Finish:           | Grey                                                                             |
| Reflector/Optics: | 99.8% pure aluminum reflector                                                    |
| Glass/Screen:     | Clear tempered glass                                                             |
| Driver:           | Integrated power supply for LED,<br>stabilized output 1050mA dc                  |

# **TECHNICAL DATA**

| Tension:               | 220-240V 50/60Hz          |
|------------------------|---------------------------|
| Beam:                  | Symmetrical diffusing 30° |
| Current:               | 1050mA                    |
| Insulation class:      | 1                         |
| Weight:                | 3.10 kg                   |
| IP grade:              | 20                        |
| Glow wire:             | 850 °C                    |
| Lamp included:         | Yes                       |
| LED type:              | COB LED                   |
| Overall power:         | 37 W                      |
| Appliance flow:        | 4484 lm                   |
| Nominal duration:      | 50000                     |
| Color temperature:     | 4000 K                    |
| Color rendering index: | >90                       |
| Color consistency:     | 3 SDCM                    |