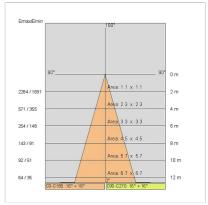

| 20                        |
| Glow wire:             | 850 °C                    |
| Lamp included:         | Yes                       |
| LED type:              | COB LED                   |
| Overall power:         | 37 W                      |
| Appliance flow:        | 4484 lm                   |
| Nominal duration:      | 50000                     |
| Color temperature:     | 4000 K                    |
| Color rendering index: | >90                       |
| Color consistency:     | 3 SDCM                    |

LIGHT SOURCE: 1 x LED 37.00W 5025lm











### NOTES

suitable for fish.Optional: Fabric power cord in two different colors: cod.643000 (WHITE) cod.613750 (BLACK)



FOODLIGHTING > FOOD SUSPENSIONS > AURORA FOOD

# **TECHNICAL DRAWING**



## PHOTOMETRIC CURVES





## **COMPANY**

Side Spa has always been a benchmark in the manufacturing industry for its constant focus on product quality, assembly and sustainability of its items. The company is distinguished by its dedication to offering customers the highest quality products that meet needs and exceed expectations.

Side Spa pays the utmost attention to the quality of its products. Each stage of production undergoes rigorous quality control to ensure that only first-class items reach the market. By using high-quality materials and adopting state-of-the-art manufacturing processes, the company is able to offer products that stand the test of time and maintain their performance over the years. Quality is a top priority for Side Spa, which strives to meet the highest standards of excellence.