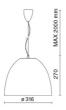

|
| IP grade:              | 20                        |
| Glow wire:             | 850 °C                    |
| Lamp included:         | Yes                       |
| LED type:              | COB LED                   |
| Overall power:         | 37 W                      |
| Appliance flow:        | 4484 lm                   |
| Nominal duration:      | 50000                     |
| Color temperature:     | 4000 K                    |
| Color rendering index: | >90                       |
| Color consistency:     | 3 SDCM                    |

LIGHT SOURCE: 1 x LED 37.00W 5025lm











### NOTES

suitable for fish.Optional: Fabric power cord in two different colors: cod.643000 (WHITE) cod.613750 (BLACK)



FOODLIGHTING > FOOD SUSPENSIONS > AURORA FOOD

# **TECHNICAL DRAWING**



## PHOTOMETRIC CURVES





## **COMPANY**

Side Spa has always been a benchmark in the manufacturing industry for its constant focus on product quality, assembly and sustainability of its items. The company is distinguished by its dedication to offering customers the highest quality products that meet needs and exceed expectations.

Side Spa pays the utmost attention to the quality of its products. Each stage of production undergoes rigorous quality control to ensure that only first-class items reach the market. By using high-quality materials and adopting state-of-the-art manufacturing processes, the company is able to offer products that stand the test of time and maintain their performance over the years. Quality is a top priority for Side Spa, which strives to meet the highest standa