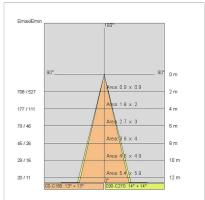

:      | 1                         |
| Weight:                | 1.7 kg                    |
| IP grade:              | 40                        |
| Glow wire:             | 850 °C                    |
| Lamp included:         | Yes                       |
| LED type:              | Power LED                 |
| Overall power:         | 16.4 W                    |
| Appliance flow:        | 1280 lm                   |
| Nominal duration:      | 50000 L80 B50             |
| Color temperature:     | 4000 K                    |
| Color rendering index: | >90                       |
| Color consistency:     | 3 SDCM                    |

LIGHT SOURCE: 1 x LED 14.40W 1280Im























INDOOR > WALL - CEILING - SUSPENSION > VEGA

# **TECHNICAL DRAWING**



### PHOTOMETRIC CURVES





### **COMPANY**

Side Spa has always been a benchmark in the manufacturing industry for its constant focus on product quality, assembly and sustainability of its items. The company is distinguished by its dedication to offering customers the highest quality products that meet needs and exceed expectations.

Side Spa pays the utmost attention to the quality of its products. Each stage of production undergoes rigorous quality control to ensure that only first-class items reach the market. By using high-quality materials and adopting state-of-the-art manufacturing processes, the company is able to offer products that stand the test of time and maintain their performance over the years. Quality is a top priority for Side Spa, which strives to meet the highest standards of excellence.