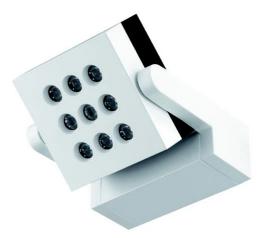

# 67783-LBN

INDOOR > WALL - CEILING - SUSPENSION > VEGA

# **FEATURES**

| Intended Use:     | Interior                                                                               |
|-------------------|----------------------------------------------------------------------------------------|
| Installation:     | Ceiling/wall Mounting                                                                  |
| Body/Structure:   | Extruded aluminum component compartment body and die-cast aluminum optical compartment |
| Painting:         | Interior polyester powder coating                                                      |
| Finish:           | White                                                                                  |
| Reflector/Optics: | LED lens made of methacrylate - Adjustable optics                                      |
| Driver:           | Integrated driver for LED,<br>500mA dc stabilized output                               |

# **TECHNICAL DATA**

| Tension:               | 220-240V 50/60Hz          |
|------------------------|---------------------------|
| Beam:                  | Symmetrical diffusing 30° |
| Current:               | 500mA                     |
| Insulation class:      | 1                         |
| Weight:                | 1.7 kg                    |
| IP grade:              | 40                        |
| Glow wire:             | 850 °C                    |
| Lamp included:         | Yes                       |
| LED type:              | Power LED                 |
| Overall power:         | 16.4 W                    |
| Appliance flow:        | 1280 lm                   |
| Nominal duration:      | 50000 L80 B50             |
| Color temperature:     | 4000 K                    |
| Color rendering index: | >90                       |
| Color consistency:     | 3 SDCM                    |

LIGHT SOURCE: 1 x LED 14.40W 1280Im

INDOOR > WALL - CEILING - SUSPENSION > VEGA