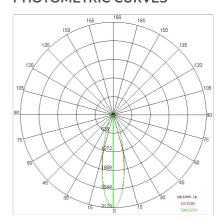

ss:      | 1                         |
| Weight:                | 1.7 kg                    |
| IP grade:              | 40                        |
| Glow wire:             | 850 °C                    |
| Lamp included:         | Yes                       |
| LED type:              | Power LED                 |
| Overall power:         | 16.4 W                    |
| Appliance flow:        | 1280 lm                   |
| Nominal duration:      | 50000 L80 B50             |
| Color temperature:     | 4000 K                    |
| Color rendering index: | >90                       |
| Color consistency:     | 3 SDCM                    |

LIGHT SOURCE: 1 x LED 14.40W 1280Im























INDOOR > WALL - CEILING - SUSPENSION > VEGA

# **TECHNICAL DRAWING**



### PHOTOMETRIC CURVES





### **COMPANY**

Side Spa has always been a benchmark in the manufacturing industry for its constant focus on product quality, assembly and sustainability of its items. The company is distinguished by its dedication to offering customers the highest quality products that meet needs and exceed expectations.

Side Spa pays the utmost attention to the quality of its products. Each stage of production undergoes rigorous quality control to ensure that only first-class items reach the market. By using high-quality materials and adopting state-of-the-art manufacturing processes, the company is able to offer products that stand the test of time and maintain their performance over the years. Quality is a top priority for Side Spa, which strives to meet the highest standards of excellence.