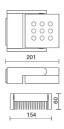

|
| Insulation class:      | 1                         |
| Weight:                | 1.7 kg                    |
| IP grade:              | 40                        |
| Glow wire:             | 850 °C                    |
| Lamp included:         | Yes                       |
| LED type:              | Power LED                 |
| Overall power:         | 16.4 W                    |
| Appliance flow:        | 1280 lm                   |
| Nominal duration:      | 50000 L80 B50             |
| Color temperature:     | 4000 K                    |
| Color rendering index: | >90                       |
| Color consistency:     | 3 SDCM                    |

LIGHT SOURCE: 1 x LED 14.40W 1280Im























INDOOR > WALL - CEILING - SUSPENSION > VEGA

# **TECHNICAL DRAWING**



### PHOTOMETRIC CURVES





### **COMPANY**

Side Spa has always been a benchmark in the manufacturing industry for its constant focus on product quality, assembly and sustainability of its items. The company is distinguished by its dedication to offering customers the highest quality products that meet needs and exceed expectations.

Side Spa pays the utmost attention to the quality of its products. Each stage of production undergoes rigorous quality control to ensure that only first-class items reach the market. By using high-quality materials and adopting state-of-the-art manufacturing processes, the company is able to offer products that stand the test of time and maintain their performance over the years. Quality is a top priority for Side Spa, which strives to meet the highest stan