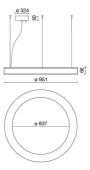

Glow wire:             | 850 °C                     |
| Lamp included:         | Yes                        |
| LED type:              | Power LED                  |
| Overall power:         | 93.4 W                     |
| Appliance flow:        | 7770 lm                    |
| Nominal duration:      | 50.000 ore L80 B20         |
| Color temperature:     | 3000 K                     |
| Color rendering index: | >80                        |
| Color consistency:     | 3 SDCM                     |

LIGHT SOURCE: 24 x LED 3.60W 540Im















### **NOTES**

Optional: Fabric power cord in two different colors: cod.643000 (WHITE) cod.613750 (BLACK)



# STARGATE 950 ECO - Direct-indirect light

### 5610-LBC3



INDOOR > WALL - CEILING - SUSPENSION > STARGATE

### **TECHNICAL DRAWING**



#### **COMPANY**

Side Spa has always been a benchmark in the manufacturing industry for its constant focus on product quality, assembly and sustainability of its items. The company is distinguished by its dedication to offering customers the highest quality products that meet needs and exceed expectations.

Side Spa pays the utmost attention to the quality of its products. Each stage of production undergoes rigorous quality control to ensure that only first-class items reach the market. By using high-quality materials and adopting state-of-the-art manufacturing processes, the company is able to offer products that stand the test of time and maintain their performance over the years. Quality is a top priority for Side Spa, which strives to meet the highest standards of excellence.