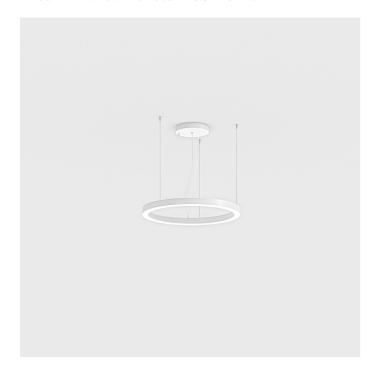

## 5610-LBC3

INDOOR > WALL - CEILING - SUSPENSION > STARGATE

# STARGATE 950 ECO - Direct-indirect light

# **FEATURES**

| Intended Use:   | Interior                                                                  |
|-----------------|---------------------------------------------------------------------------|
| Installation:   | Suspension                                                                |
| Fixing:         | Suspension system with steel rope(s) L=3100 mm and micrometric adjustment |
| Body/Structure: | Sheet steel body                                                          |
| Painting:       | Interior polyester powder coating                                         |
| Finish:         | White                                                                     |
| Glass/Screen:   | Bi-satin polycarbonate diffuser screen                                    |
| Driver:         | Remote driver for LED,<br>650mA dc stabilized output                      |
|                 |                                                                           |

#### TECHNICAL DATA

| Tension:               | 220-240V 50/60Hz           |
|------------------------|----------------------------|
| Beam:                  | Symmetrical, dual emission |
| Current:               | 650mA                      |
| Insulation class:      | 1                          |
| Weight:                | 10.3 kg                    |
| IP grade:              | 40                         |
| Glow wire:             | 850 °C                     |
| Lamp included:         | Yes                        |
| LED type:              | Power LED                  |
| Overall power:         | 93.4 W                     |
| Appliance flow:        | 7770 lm                    |
| Nominal duration:      | 50.000 ore L80 B20         |
| Color temperature:     | 3000 K                     |
| Color rendering index: | >80                        |
| Color consistency:     | 3 SDCM                     |