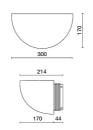

diffusing |
| 700mA                 |
| 1                     |
| 4.5 kg                |
| 65                    |
| 6                     |
| 850 ℃                 |
| Yes                   |
| SMD LED               |
| 39 W                  |
| 1279 lm               |
| 50.000 (h) L80 B50    |
| 3000 K                |
| >80                   |
| 4 SDCM                |
|                       |

### LIGHT SOURCE: 1 x LED 35.00W 3150Im



Maximum nighttime ambiance temperature when the fitting is on not exceeding 50°C Minimum nighttime ambiance temperature when the fitting is on not lower than -20°C Maximum daytime ambiance temperature when the fitting is off not exceeding 60°C



# QUARTO DI SFERA E8542-LBC



EXTERIOR > RESIDENTIAL WALL-LIGHTS > QUARTO DI SFERA

# TECHNICAL DRAWING



## PHOTOMETRIC CURVES



### COMPANY

Side Spa has always been a benchmark in the manufacturing industry for its constant focus on product quality, assembly and sustainability of its items. The company is distinguished by its dedication to offering customers the highest quality products that meet needs and exceed expectations.

Side Spa pays the utmost attention to the quality of its products. Each stage of production undergoes rigorous quality control to ensure that only first-class items reach the market. By using highquality materials and adopting state-of-the-art manufacturing processes, the company is able to offer products that stand the test of time and maintain their performance over the years. Quality is a top priority for Side Spa, which strives to meet the highest standards of