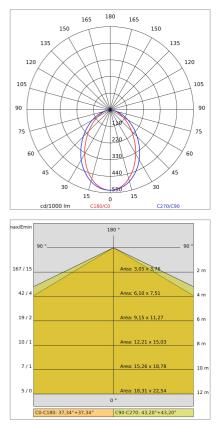

|
| 1                     |
| 4.5 kg                |
| 65                    |
| 6                     |
| 850 ℃                 |
| Yes                   |
| SMD LED               |
| 39 W                  |
| 1279 lm               |
| 50.000 (h) L80 B50    |
| 3000 K                |
| >80                   |
| 4 SDCM                |
|                       |

### LIGHT SOURCE: 1 x LED 35.00W 3150Im



Maximum nighttime ambiance temperature when the fitting is on not exceeding 50°C Minimum nighttime ambiance temperature when the fitting is on not lower than -20°C Maximum daytime ambiance temperature when the fitting is off not exceeding 60°C



# QUARTO DI SFERA E8542-LBC



EXTERIOR > RESIDENTIAL WALL-LIGHTS > QUARTO DI SFERA

# TECHNICAL DRAWING



## PHOTOMETRIC CURVES



### COMPANY

Side Spa has always been a benchmark in the manufacturing industry for its constant focus on product quality, assembly and sustainability of its items. The company is distinguished by its dedication to offering customers the highest quality products that meet needs and exceed expectations.

Side Spa pays the utmost attention to the quality of its products. Each stage of production undergoes rigorous quality control to ensure that only first-class items reach the market. By using highquality materials and adopting state-of-the-art manufacturing processes, the company is able to offer products that stand the test of time and maintain their performance over the years. Quality is a top priority for Side Spa, which strives to meet the highest standards of excellence.