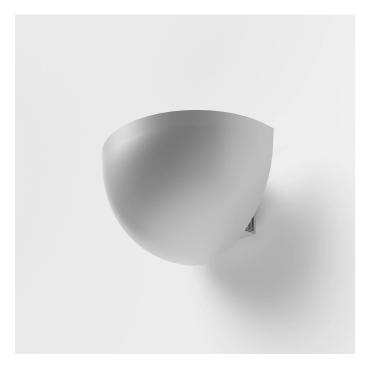

# QUARTO DI SFERA E8542-LBC

EXTERIOR > RESIDENTIAL WALL-LIGHTS > QUARTO DI SFERA

## FEATURES

| Intended Use:     | Exteriors                                                                                                                                                                       |
|-------------------|---------------------------------------------------------------------------------------------------------------------------------------------------------------------------------|
| Installation:     | Wall Mounting                                                                                                                                                                   |
| Body/Structure:   | Die-cast aluminum body EN AB-47100                                                                                                                                              |
| Painting:         | Polyester powder coating with special outdoor treatment<br>(sandblasting, pickling, No. 3 washing, fluorzirconing, epoxy<br>powder primer and polyester powder surface finish). |
| Finish:           | Grey                                                                                                                                                                            |
| Reflector/Optics: | 99.8% pure aluminum reflector                                                                                                                                                   |
| Glass/Screen:     | Tempered frosted glass                                                                                                                                                          |
| Driver:           | Integrated driver for LED,<br>700mA dc stabilized output                                                                                                                        |