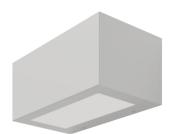

EXTERIOR > DECORATIVE WALL LIGHTING > VARIANT 200

## **FEATURES**

| Intended Use:   | Exteriors                                                                                                                                                                 |
|-----------------|---------------------------------------------------------------------------------------------------------------------------------------------------------------------------|
| Installation:   | Wall Mounting                                                                                                                                                             |
| Body/Structure: | Die-cast aluminum body EN AB-47100                                                                                                                                        |
| Painting:       | Polyester powder coating with special outdoor treatment (sandblasting, pickling, No. 3 washing, fluorzirconing, epoxy powder primer and polyester powder surface finish). |
| Finish:         | Grey                                                                                                                                                                      |
| Glass/Screen:   | Opal polycarbonate diffuser screen                                                                                                                                        |