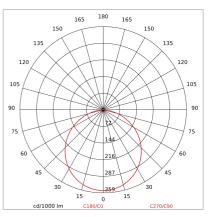

|
| Appliance flow:        | 1003 lm                      |
| Nominal duration:      | 50.000                       |
| Color temperature:     | 4000 K                       |
| Color rendering index: | >90                          |
| Color consistency:     | 3 SDCM                       |
|                        |                              |

LIGHT SOURCE: 1 x 20W 1870lm















# NOTES

Maximum nighttime ambiance temperature when the fitting is on not exceeding  $50^{\circ}$ C Minimum nighttime ambiance temperature when the fitting is on not lower than - $20^{\circ}$ C Maximum daytime ambiance temperature when the fitting is off not exceeding  $60^{\circ}$ C



EXTERIOR > DECORATIVE WALL LIGHTING > VARIANT 200

## **TECHNICAL DRAWING**



#### PHOTOMETRIC CURVES





### **COMPANY**

Side Spa has always been a benchmark in the manufacturing industry for its constant focus on product quality, assembly and sustainability of its items. The company is distinguished by its dedication to offering customers the highest quality products that meet needs and exceed expectations.

Side Spa pays the utmost attention to the quality of its products. Each stage of production undergoes rigorous quality control to ensure that only first-class items reach the market. By using high-quality materials and adopting state-of-the-art manufacturing processes, the company is able to offer products that stand the test of time and maintain their performance over the years. Quality is a top priority for Side Spa, which strives to meet the highest standards of excellence.