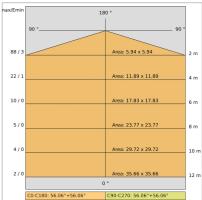

|
| Appliance flow:        | 1003 lm                      |
| Nominal duration:      | 50.000                       |
| Color temperature:     | 4000 K                       |
| Color rendering index: | >90                          |
| Color consistency:     | 3 SDCM                       |
|                        |                              |

LIGHT SOURCE: 1 x 20W 1870lm















# NOTES

Maximum nighttime ambiance temperature when the fitting is on not exceeding  $50^{\circ}$ C Minimum nighttime ambiance temperature when the fitting is on not lower than - $20^{\circ}$ C Maximum daytime ambiance temperature when the fitting is off not exceeding  $60^{\circ}$ C



EXTERIOR > DECORATIVE WALL LIGHTING > VARIANT 200

## **TECHNICAL DRAWING**



#### PHOTOMETRIC CURVES





### **COMPANY**

Side Spa has always been a benchmark in the manufacturing industry for its constant focus on product quality, assembly and sustainability of its items. The company is distinguished by its dedication to offering customers the highest quality products that meet needs and exceed expectations.

Side Spa pays the utmost attention to the quality of its products. Each stage of production undergoes rigorous quality control to ensure that only first-class items reach the market. By using high-quality materials and adopting state-of-the-art manufacturing processes, the company is able to offer products that stand the test of time and maintain their performance over the years. Quality is a top priority for Side Spa, which strives to meet the highest standards of excellence.