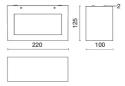

| 23 W                         |
| Appliance flow:        | 1003 lm                      |
| Nominal duration:      | 50.000                       |
| Color temperature:     | 4000 K                       |
| Color rendering index: | >90                          |
| Color consistency:     | 3 SDCM                       |
|                        |                              |

LIGHT SOURCE: 1 x 20W 1870lm















# NOTES

Maximum nighttime ambiance temperature when the fitting is on not exceeding  $50^{\circ}$ C Minimum nighttime ambiance temperature when the fitting is on not lower than - $20^{\circ}$ C Maximum daytime ambiance temperature when the fitting is off not exceeding  $60^{\circ}$ C



EXTERIOR > DECORATIVE WALL LIGHTING > VARIANT 200

## **TECHNICAL DRAWING**



#### PHOTOMETRIC CURVES





### **COMPANY**

Side Spa has always been a benchmark in the manufacturing industry for its constant focus on product quality, assembly and sustainability of its items. The company is distinguished by its dedication to offering customers the highest quality products that meet needs and exceed expectations.

Side Spa pays the utmost attention to the quality of its products. Each stage of production undergoes rigorous quality control to ensure that only first-class items reach the market. By using high-quality materials and adopting state-of-the-art manufacturing processes, the company is able to offer products that stand the test of time and maintain their performance over the years. Quality is a top priority for Side Spa, which strives to meet the highest sta