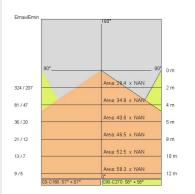

uded:         | Yes                        |
| LED type:              | Power LED                  |
| Overall power:         | 93.4 W                     |
| Appliance flow:        | 7770 lm                    |
| Nominal duration:      | 50.000 ore L80 B20         |
| Color temperature:     | 3000 K                     |
| Color rendering index: | >80                        |
| Color consistency:     | 3 SDCM                     |
|                        |                            |

LIGHT SOURCE: 24 x LED 3.60W 540Im



#### NOTES

Optional: Fabric power cord in two different colors: cod.643000 (WHITE) cod.613750 (BLACK)



# STARGATE 950 ECO - Direct-indirect light 5611-LBC-DIM3

INDOOR > WALL - CEILING - SUSPENSION > STARGATE

### **TECHNICAL DRAWING**



### PHOTOMETRIC CURVES





#### COMPANY

Side Spa has always been a benchmark in the manufacturing industry for its constant focus on product quality, assembly and sustainability of its items. The company is distinguished by its dedication to offering customers the highest quality products that meet needs and exceed expectations.

Side Spa pays the utmost attention to the quality of its products. Each stage of production undergoes rigorous quality control to ensure that only first-class items reach the market. By using highquality materials and adopting state-of-the-art manufacturing processes, the company is able to offer products that stand the test of time and maintain their performance over the years. Quality is a top priority for Side Spa, which strives to meet the highest standards of excellence.