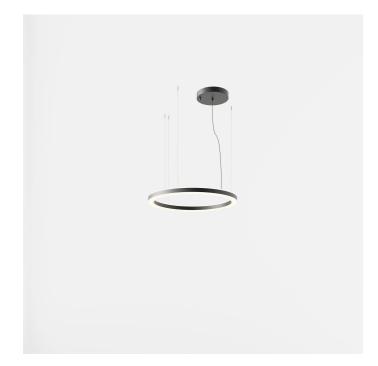

# STARGATE 950 ECO - Direct-indirect light 5611-LBC-DIM3

INDOOR > WALL - CEILING - SUSPENSION > STARGATE

### FEATURES

| Intended Use:   | Interior                                                                     |
|-----------------|------------------------------------------------------------------------------|
| Installation:   | Suspension                                                                   |
| Fixing:         | Suspension system with steel rope(s) L=3100 mm and<br>micrometric adjustment |
| Body/Structure: | Sheet steel body                                                             |
| Painting:       | Interior polyester powder coating                                            |
| Finish:         | Black                                                                        |
| Glass/Screen:   | Bi-satin polycarbonate diffuser screen                                       |
| Driver:         | Remote dimmable 1-10V power supply for LED                                   |