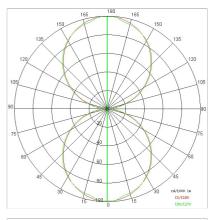

cluded:         | Yes                        |
| LED type:              | Power LED                  |
| Overall power:         | 93.4 W                     |
| Appliance flow:        | 7770 lm                    |
| Nominal duration:      | 50.000 ore L80 B20         |
| Color temperature:     | 3000 K                     |
| Color rendering index: | >80                        |
| Color consistency:     | 3 SDCM                     |
|                        |                            |

LIGHT SOURCE: 24 x LED 3.60W 540Im



#### NOTES

Optional: Fabric power cord in two different colors: cod.643000 (WHITE) cod.613750 (BLACK)



# STARGATE 950 ECO - Direct-indirect light 5611-LBC-DIM3

INDOOR > WALL - CEILING - SUSPENSION > STARGATE

### **TECHNICAL DRAWING**



### PHOTOMETRIC CURVES





#### COMPANY

Side Spa has always been a benchmark in the manufacturing industry for its constant focus on product quality, assembly and sustainability of its items. The company is distinguished by its dedication to offering customers the highest quality products that meet needs and exceed expectations.

Side Spa pays the utmost attention to the quality of its products. Each stage of production undergoes rigorous quality control to ensure that only first-class items reach the market. By using highquality materials and adopting state-of-the-art manufacturing processes, the company is able to offer products that stand the test of time and maintain their performance over the years. Quality is a top priority for Side Spa, which strives to meet the highest standards of excellence.