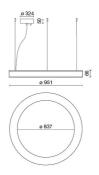

|
| Lamp included:         | Yes                        |
| LED type:              | Power LED                  |
| Overall power:         | 93.4 W                     |
| Appliance flow:        | 7770 lm                    |
| Nominal duration:      | 50.000 ore L80 B20         |
| Color temperature:     | 3000 K                     |
| Color rendering index: | >80                        |
| Color consistency:     | 3 SDCM                     |
|                        |                            |

LIGHT SOURCE: 24 x LED 3.60W 540Im



#### NOTES

Optional: Fabric power cord in two different colors: cod.643000 (WHITE) cod.613750 (BLACK)



# STARGATE 950 ECO - Direct-indirect light 5611-LBC-DIM3

INDOOR > WALL - CEILING - SUSPENSION > STARGATE

### **TECHNICAL DRAWING**



### PHOTOMETRIC CURVES





#### COMPANY

Side Spa has always been a benchmark in the manufacturing industry for its constant focus on product quality, assembly and sustainability of its items. The company is distinguished by its dedication to offering customers the highest quality products that meet needs and exceed expectations.

Side Spa pays the utmost attention to the quality of its products. Each stage of production undergoes rigorous quality control to ensure that only first-class items reach the market. By using highquality materials and adopting state-of-the-art manufacturing processes, the company is able to offer products that stand the test of time and maintain their performance over the years. Quality is a top priority for Side Spa, which strives to meet the highest standard