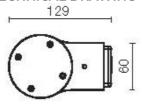

| 8                                         |
| Glow wire:             | 850° °C                                   |
| Lamp included:         | Yes                                       |
| LED type:              | Led GB                                    |
| Overall power:         | 13.5 W                                    |
| Appliance flow:        | 1650 lm                                   |
| Nominal duration:      | 50.000 ore L80 B20                        |
| Color temperature:     | 3000 K                                    |
| Color rendering index: | >90                                       |
| Color consistency:     | 3 SDCM                                    |











**NOTES** 



### SD1

## D2141-M



SIDESIGN > SIDESIGN > SD

### **TECHNICAL DRAWING**





#### **COMPANY**

Side Spa has always been a benchmark in the manufacturing industry for its constant focus on product quality, assembly and sustainability of its items. The company is distinguished by its dedication to offering customers the highest quality products that meet needs and exceed expectations.

Side Spa pays the utmost attention to the quality of its products. Each stage of production undergoes rigorous quality control to ensure that only first-class items reach the market. By using high-quality materials and adopting state-of-the-art manufacturing processes, the company is able to offer products that stand the test of time and maintain their performance over the years. Quality is a top priority for Side Spa, which strives to meet the highest standards of excellence.