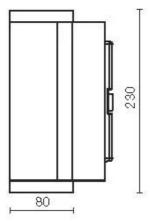

| 8                                         |
| Glow wire:             | 850° °C                                   |
| Lamp included:         | Yes                                       |
| LED type:              | Led GB                                    |
| Overall power:         | 13.5 W                                    |
| Appliance flow:        | 1650 lm                                   |
| Nominal duration:      | 50.000 ore L80 B20                        |
| Color temperature:     | 3000 K                                    |
| Color rendering index: | >90                                       |
| Color consistency:     | 3 SDCM                                    |











**NOTES** 



### SD1

## D2141-M



SIDESIGN > SIDESIGN > SD

### **TECHNICAL DRAWING**





#### **COMPANY**

Side Spa has always been a benchmark in the manufacturing industry for its constant focus on product quality, assembly and sustainability of its items. The company is distinguished by its dedication to offering customers the highest quality products that meet needs and exceed expectations.

Side Spa pays the utmost attention to the quality of its products. Each stage of production undergoes rigorous quality control to ensure that only first-class items reach the market. By using high-quality materials and adopting state-of-the-art manufacturing processes, the company is able to offer products that stand the test of time and maintain their performance over the years. Quality is a top priority for Side Spa, which strives to meet the highest standards of excellence.