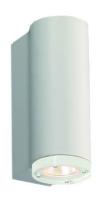

### **FEATURES**

| Intended Use:   | Indoor,outdoor,SIDESIGN                             |
|-----------------|-----------------------------------------------------|
| Installation:   | Wall                                                |
| Body/Structure: | Cast aluminum body                                  |
| Painting:       | Epoxy powder coating with special outdoor treatment |
| Finish:         | Black                                               |
| Glass/Screen:   | Decorative extra clear tempered glass 15mm thick    |
| Driver:         | Integrated                                          |

### TECHNICAL DATA

| Tension:               | 220/240v                                  |
|------------------------|-------------------------------------------|
| Beam:                  | Symmetrical diffusing single emission 40° |
| Current:               | 350mA                                     |
| Insulation class:      | 2                                         |
| Weight:                | 2.9 kg                                    |
| IP grade:              | IP65                                      |
| Grade IK:              | 8                                         |
| Glow wire:             | 850° °C                                   |
| Lamp included:         | Yes                                       |
| LED type:              | Led GB                                    |
| Overall power:         | 13.5 W                                    |
| Appliance flow:        | 1650 lm                                   |
| Nominal duration:      | 50.000 ore L80 B20                        |
| Color temperature:     | 3000 K                                    |
| Color rendering index: | >90                                       |
| Color consistency:     | 3 SDCM                                    |