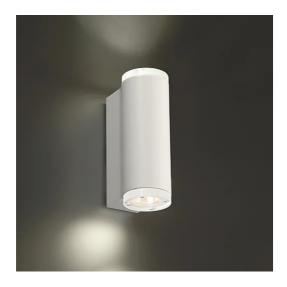

### **FEATURES**

| Intended Use:   | Indoor,outdoor,SIDESIGN                             |
|-----------------|-----------------------------------------------------|
| Installation:   | Wall                                                |
| Body/Structure: | Cast aluminum body                                  |
| Painting:       | Epoxy powder coating with special outdoor treatment |
| Finish:         | Black                                               |
| Glass/Screen:   | Decorative extra clear tempered glass 15mm thick    |
| Driver:         | Integrated                                          |

### TECHNICAL DATA

| Tension:               | 220/240v                                  |
|------------------------|-------------------------------------------|
| Beam:                  | Symmetrical diffusing single emission 40° |
| Current:               | 350mA                                     |
| Insulation class:      | 2                                         |
| Weight:                | 2.9 kg                                    |
| IP grade:              | IP65                                      |
| Grade IK:              | 8                                         |
| Glow wire:             | 850° °C                                   |
| Lamp included:         | Yes                                       |
| LED type:              | Led GB                                    |
| Overall power:         | 13.5 W                                    |
| Appliance flow:        | 1650 lm                                   |
| Nominal duration:      | 50.000 ore L80 B20                        |
| Color temperature:     | 3000 K                                    |
| Color rendering index: | >90                                       |
| Color consistency:     | 3 SDCM                                    |