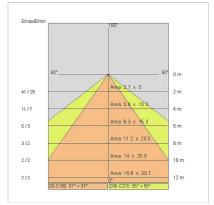

|
| Overall power:         | 8 W                   |
| Appliance flow:        | 333 lm                |
| Nominal duration:      | 0                     |
| Color temperature:     | 3000 K                |
| Color rendering index: | >90                   |

LIGHT SOURCE: 1 x LED 7.00W 550lm















### NOTES

IP 20 Remote driver supplied IP 67 On request code 645311-67

On request: fixed brackets for wall mounting

Maximum nighttime ambiance temperature when the fitting is on not exceeding  $50^{\circ}$ C Minimum nighttime ambiance temperature when the fitting is on not lower than -20°C Maximum daytime ambiance temperature when the fitting is off not exceeding  $60^{\circ}$ C



EXTERIOR > LINEAR CEILING/WALL > LONGLIGHT MINI

# **TECHNICAL DRAWING**



### PHOTOMETRIC CURVES





## **COMPANY**

Side Spa has always been a benchmark in the manufacturing industry for its constant focus on product quality, assembly and sustainability of its items. The company is distinguished by its dedication to offering customers the highest quality products that meet needs and exceed expectations.

Side Spa pays the utmost attention to the quality of its products. Each stage of production undergoes rigorous quality control to ensure that only first-class items reach the market. By using high-quality materials and adopting state-of-the-art manufacturing processes, the company is able to offer products that stand the test of time and maintain their performance over the years. Quality is a top priority for Side Spa, which strives to meet the highest standards of excellence.