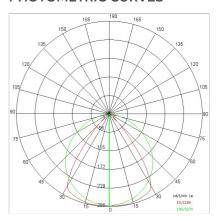

|
| Overall power:         | 8 W                   |
| Appliance flow:        | 333 lm                |
| Nominal duration:      | 0                     |
| Color temperature:     | 3000 K                |
| Color rendering index: | >90                   |

LIGHT SOURCE: 1 x LED 7.00W 550lm















### NOTES

IP 20 Remote driver supplied IP 67 On request code 645311-67

On request: fixed brackets for wall mounting

Maximum nighttime ambiance temperature when the fitting is on not exceeding  $50^{\circ}$ C Minimum nighttime ambiance temperature when the fitting is on not lower than -20°C Maximum daytime ambiance temperature when the fitting is off not exceeding  $60^{\circ}$ C



EXTERIOR > LINEAR CEILING/WALL > LONGLIGHT MINI

# **TECHNICAL DRAWING**



### PHOTOMETRIC CURVES





## **COMPANY**

Side Spa has always been a benchmark in the manufacturing industry for its constant focus on product quality, assembly and sustainability of its items. The company is distinguished by its dedication to offering customers the highest quality products that meet needs and exceed expectations.

Side Spa pays the utmost attention to the quality of its products. Each stage of production undergoes rigorous quality control to ensure that only first-class items reach the market. By using high-quality materials and adopting state-of-the-art manufacturing processes, the company is able to offer products that stand the test of time and maintain their performance over the years. Quality is a top priority for Side Spa, which strives to meet the highest standards of excellence.