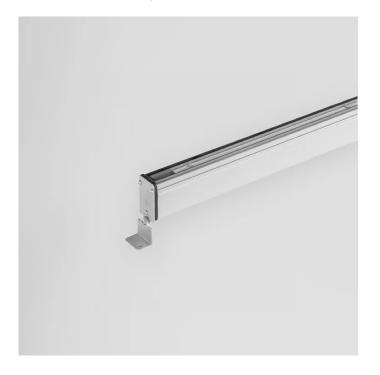

EXTERIOR > LINEAR CEILING/WALL > LONGLIGHT MINI

# **FEATURES**

| Intended Use:     | Exteriors                                            |
|-------------------|------------------------------------------------------|
| Installation:     | Ceiling/wall Mounting                                |
| Body/Structure:   | Extruded aluminum body-Stainless steel heads.        |
| Painting:         | Anodized                                             |
| Finish:           | Anodized aluminum                                    |
| Reflector/Optics: | Adjustable optics +/-90                              |
| Glass/Screen:     | Transparent tempered glass                           |
| Driver:           | Remote driver for LED,<br>350mA dc stabilized output |

# **TECHNICAL DRAWING**