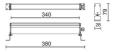

| Yes                   |
| Overall power:         | 8 W                   |
| Appliance flow:        | 333 lm                |
| Nominal duration:      | 0                     |
| Color temperature:     | 3000 K                |
| Color rendering index: | >90                   |

LIGHT SOURCE: 1 x LED 7.00W 550lm















### NOTES

IP 20 Remote driver supplied IP 67 On request code 645311-67

On request: fixed brackets for wall mounting

Maximum nighttime ambiance temperature when the fitting is on not exceeding  $50^{\circ}$ C Minimum nighttime ambiance temperature when the fitting is on not lower than -20°C Maximum daytime ambiance temperature when the fitting is off not exceeding  $60^{\circ}$ C



EXTERIOR > LINEAR CEILING/WALL > LONGLIGHT MINI

# **TECHNICAL DRAWING**



### PHOTOMETRIC CURVES





## **COMPANY**

Side Spa has always been a benchmark in the manufacturing industry for its constant focus on product quality, assembly and sustainability of its items. The company is distinguished by its dedication to offering customers the highest quality products that meet needs and exceed expectations.

Side Spa pays the utmost attention to the quality of its products. Each stage of production undergoes rigorous quality control to ensure that only first-class items reach the market. By using high-quality materials and adopting state-of-the-art manufacturing processes, the company is able to offer products that stand the test of time and maintain their performance over the years. Quality is a top priority for Side Spa, which strives to meet the highest stand