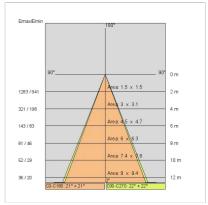

|
| Glow wire:             | 850 °C                    |
| Lamp included:         | Yes                       |
| LED type:              | COB LED                   |
| Overall power:         | 37 W                      |
| Appliance flow:        | 4144 lm                   |
| Nominal duration:      | 50000                     |
| Color temperature:     | 3000 K                    |
| Color rendering index: | >90                       |
| Color consistency:     | 3 SDCM                    |

LIGHT SOURCE: 1 x LED 37.00W 4685lm











# NOTES

Suitable for fruits and vegetables.

Optional: Fabric power cord in two different colors: cod.643000 (WHITE) cod.613750 (BLACK)





FOODLIGHTING > FOOD SUSPENSIONS > AURORA FOOD

# **TECHNICAL DRAWING**



### PHOTOMETRIC CURVES





## **COMPANY**

Side Spa has always been a benchmark in the manufacturing industry for its constant focus on product quality, assembly and sustainability of its items. The company is distinguished by its dedication to offering customers the highest quality products that meet needs and exceed expectations.

Side Spa pays the utmost attention to the quality of its products. Each stage of production undergoes rigorous quality control to ensure that only first-class items reach the market. By using high-quality materials and adopting state-of-the-art manufacturing processes, the company is able to offer products that stand the test of time and maintain their performance over the years. Quality is a top priority for Side Spa, which strives to meet the highest standards of excellence.