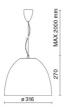

| 20                        |
| Glow wire:             | 850 °C                    |
| Lamp included:         | Yes                       |
| LED type:              | COB LED                   |
| Overall power:         | 37 W                      |
| Appliance flow:        | 4144 lm                   |
| Nominal duration:      | 50000                     |
| Color temperature:     | 3000 K                    |
| Color rendering index: | >90                       |
| Color consistency:     | 3 SDCM                    |

LIGHT SOURCE: 1 x LED 37.00W 4685lm











# NOTES

Suitable for fruits and vegetables.

Optional: Fabric power cord in two different colors: cod.643000 (WHITE) cod.613750 (BLACK)





FOODLIGHTING > FOOD SUSPENSIONS > AURORA FOOD

# **TECHNICAL DRAWING**



### PHOTOMETRIC CURVES





## **COMPANY**

Side Spa has always been a benchmark in the manufacturing industry for its constant focus on product quality, assembly and sustainability of its items. The company is distinguished by its dedication to offering customers the highest quality products that meet needs and exceed expectations.

Side Spa pays the utmost attention to the quality of its products. Each stage of production undergoes rigorous quality control to ensure that only first-class items reach the market. By using high-quality materials and adopting state-of-the-art manufacturing processes, the company is able to offer products that stand the test of time and maintain their performance over the years. Quality is a top priority for Side Spa, which strives to meet the highest stand