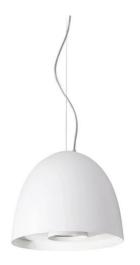

# FOODLIGHTING > FOOD SUSPENSIONS > AURORA FOOD

## **FEATURES**

| Intended Use:     | Foodlighting,Interior                                                            |
|-------------------|----------------------------------------------------------------------------------|
| Installation:     | Suspension                                                                       |
| Fixing:           | Suspension system with steel rope(s) L=3100 mm and micrometric adjustment        |
| Body/Structure:   | Aluminum sheet metal body and aluminum die-cast optical compartment EN AB-47100. |
| Painting:         | Interior polyester powder coating                                                |
| Finish:           | Black                                                                            |
| Reflector/Optics: | 99.8% pure aluminum reflector                                                    |
| Glass/Screen:     | Clear tempered glass                                                             |
| Driver:           | Integrated power supply for LED,<br>stabilized output 1050mA dc                  |
|                   |                                                                                  |

# NOTES

Suitable for fruits and vegetables.

Optional: Fabric power cord in two different colors: cod.643000 (WHITE) cod.613750 (BLACK)

FOODLIGHTING > FOOD SUSPENSIONS > AURORA FOOD