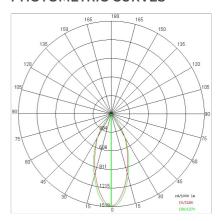

|
| Glow wire:             | 850 °C                    |
| Lamp included:         | Yes                       |
| LED type:              | COB LED                   |
| Overall power:         | 37 W                      |
| Appliance flow:        | 4144 lm                   |
| Nominal duration:      | 50000                     |
| Color temperature:     | 3000 K                    |
| Color rendering index: | >90                       |
| Color consistency:     | 3 SDCM                    |

LIGHT SOURCE: 1 x LED 37.00W 4685lm











# NOTES

Suitable for fruits and vegetables.

Optional: Fabric power cord in two different colors: cod.643000 (WHITE) cod.613750 (BLACK)





FOODLIGHTING > FOOD SUSPENSIONS > AURORA FOOD

# **TECHNICAL DRAWING**



### PHOTOMETRIC CURVES





## **COMPANY**

Side Spa has always been a benchmark in the manufacturing industry for its constant focus on product quality, assembly and sustainability of its items. The company is distinguished by its dedication to offering customers the highest quality products that meet needs and exceed expectations.

Side Spa pays the utmost attention to the quality of its products. Each stage of production undergoes rigorous quality control to ensure that only first-class items reach the market. By using high-quality materials and adopting state-of-the-art manufacturing processes, the company is able to offer products that stand the test of time and maintain their performance over the years. Quality is a top priority for Side Spa, which strives to meet the highest standards of excellence.