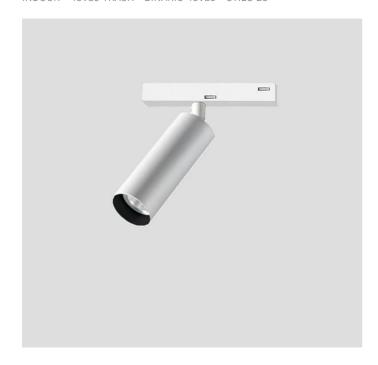

# 67826-LBC-30

INDOOR > 48Vdc TRACK > BINARIO 48Vdc - STILO 28

## **FEATURES**

| Intended Use:     | Interior                                                                             |
|-------------------|--------------------------------------------------------------------------------------|
| Installation:     | M-System rail mounting                                                               |
| Fixing:           | M-System adapter for mounting in "M-System" track, operating at very low voltage     |
| Body/Structure:   | Aluminum body                                                                        |
| Painting:         | Interior polyester powder coating                                                    |
| Finish:           | Black                                                                                |
| Reflector/Optics: | PMMA LED Lens                                                                        |
| Driver:           | Driver built into the electrical adapter for track mounting, 350mA stabilized output |
|                   |                                                                                      |

## TECHNICAL DATA

| 15 kg         |
|---------------|
| )             |
| 50 °C         |
| 98            |
| ower LED      |
| 5 W           |
| 33 lm         |
| 0.000 L80 B20 |
| 000 K         |
| 30            |
| SDCM          |
|               |

LIGHT SOURCE: 1 x LED 4.50W 540Im