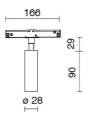

| Reflector/Optics: | PMMA LED Lens                                                                        |
| Driver:           | Driver built into the electrical adapter for track mounting, 350mA stabilized output |
|                   |                                                                                      |

## TECHNICAL DATA

| 15 kg         |
|---------------|
| )             |
| 50 °C         |
| 98            |
| ower LED      |
| 5 W           |
| 33 lm         |
| 0.000 L80 B20 |
| 000 K         |
| 30            |
| SDCM          |
|               |

LIGHT SOURCE: 1 x LED 4.50W 540Im

























## NOTES

On request: Body version with sloping eyelid On request: RAL colors





INDOOR > 48Vdc TRACK > BINARIO 48Vdc - STILO 28

## **TECHNICAL DRAWING**



#### PHOTOMETRIC CURVES





### **COMPANY**

Side Spa has always been a benchmark in the manufacturing industry for its constant focus on product quality, assembly and sustainability of its items. The company is distinguished by its dedication to offering customers the highest quality products that meet needs and exceed expectations.

Side Spa pays the utmost attention to the quality of its products. Each stage of production undergoes rigorous quality control to ensure that only first-class items reach the market. By using high-quality materials and adopting state-of-the-art manufacturing processes, the company is able to offer products that stand the test of time and maintain their performance over the years. Quality is a top priority for Side Spa, which strives to meet the highest sta