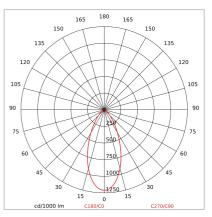

LED Lens                                                                        |
| Driver:           | Driver built into the electrical adapter for track mounting, 350mA stabilized output |
|                   |                                                                                      |

## TECHNICAL DATA

| 15 kg         |
|---------------|
| )             |
| 50 °C         |
| 98            |
| ower LED      |
| 5 W           |
| 33 lm         |
| 0.000 L80 B20 |
| 000 K         |
| 30            |
| SDCM          |
|               |

LIGHT SOURCE: 1 x LED 4.50W 540Im

























## NOTES

On request: Body version with sloping eyelid On request: RAL colors





INDOOR > 48Vdc TRACK > BINARIO 48Vdc - STILO 28

## **TECHNICAL DRAWING**



#### PHOTOMETRIC CURVES





### **COMPANY**

Side Spa has always been a benchmark in the manufacturing industry for its constant focus on product quality, assembly and sustainability of its items. The company is distinguished by its dedication to offering customers the highest quality products that meet needs and exceed expectations.

Side Spa pays the utmost attention to the quality of its products. Each stage of production undergoes rigorous quality control to ensure that only first-class items reach the market. By using high-quality materials and adopting state-of-the-art manufacturing processes, the company is able to offer products that stand the test of time and maintain their performance over the years. Quality is a top priority for Side Spa, which strives to meet the highest standards of excellence.