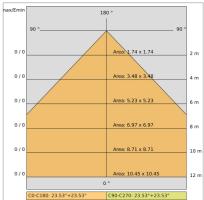

ED Lens                                                                        |
| Driver:           | Driver built into the electrical adapter for track mounting, 350mA stabilized output |
|                   |                                                                                      |

## TECHNICAL DATA

| 15 kg         |
|---------------|
| )             |
| 50 °C         |
| 98            |
| ower LED      |
| 5 W           |
| 33 lm         |
| 0.000 L80 B20 |
| 000 K         |
| 30            |
| SDCM          |
|               |

LIGHT SOURCE: 1 x LED 4.50W 540Im

























## NOTES

On request: Body version with sloping eyelid On request: RAL colors





INDOOR > 48Vdc TRACK > BINARIO 48Vdc - STILO 28

## **TECHNICAL DRAWING**



#### PHOTOMETRIC CURVES





### **COMPANY**

Side Spa has always been a benchmark in the manufacturing industry for its constant focus on product quality, assembly and sustainability of its items. The company is distinguished by its dedication to offering customers the highest quality products that meet needs and exceed expectations.

Side Spa pays the utmost attention to the quality of its products. Each stage of production undergoes rigorous quality control to ensure that only first-class items reach the market. By using high-quality materials and adopting state-of-the-art manufacturing processes, the company is able to offer products that stand the test of time and maintain their performance over the years. Quality is a top priority for Side Spa, which strives to meet the highest standards of excellence.