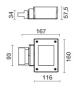

ation class:      | 1                     |
| Weight:                | 2 kg                  |
| IP grade:              | 20                    |
| Grade IK:              | 6                     |
| Glow wire:             | 850 °C                |
| Lamp included:         | Yes                   |
| LED type:              | COB LED               |
| Overall power:         | 19.3 W                |
| Appliance flow:        | 1873 lm               |
| Nominal duration:      | 50.000 (h) L90 B20    |
| Color temperature:     | 3000 K                |
| Color rendering index: | >90                   |
| Color consistency:     | 3 SDCM                |

LIGHT SOURCE: 1 x 16.3W 1873lm



















# 67964-LBC



INDOOR > PROJECTORS & TRACKS 230V > SOLARIS BINARIO

# **TECHNICAL DRAWING**



## PHOTOMETRIC CURVES





## **COMPANY**

Side Spa has always been a benchmark in the manufacturing industry for its constant focus on product quality, assembly and sustainability of its items. The company is distinguished by its dedication to offering customers the highest quality products that meet needs and exceed expectations.

Side Spa pays the utmost attention to the quality of its products. Each stage of production undergoes rigorous quality control to ensure that only first-class items reach the market. By using highquality materials and adopting state-of-the-art manufacturing processes, the company is able to offer products that stand the test of time and maintain their performance over the years. Quality is a top priority for Side Spa, which strives to meet the highest standar