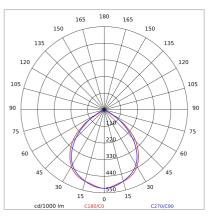

|
| Weight:                | 2 kg                  |
| IP grade:              | 20                    |
| Grade IK:              | 6                     |
| Glow wire:             | 850 °C                |
| Lamp included:         | Yes                   |
| LED type:              | COB LED               |
| Overall power:         | 19.3 W                |
| Appliance flow:        | 1873 lm               |
| Nominal duration:      | 50.000 (h) L90 B20    |
| Color temperature:     | 3000 K                |
| Color rendering index: | >90                   |
| Color consistency:     | 3 SDCM                |

LIGHT SOURCE: 1 x 16.3W 1873lm



















# 67964-LBC



INDOOR > PROJECTORS & TRACKS 230V > SOLARIS BINARIO

# **TECHNICAL DRAWING**



## PHOTOMETRIC CURVES





## **COMPANY**

Side Spa has always been a benchmark in the manufacturing industry for its constant focus on product quality, assembly and sustainability of its items. The company is distinguished by its dedication to offering customers the highest quality products that meet needs and exceed expectations.

Side Spa pays the utmost attention to the quality of its products. Each stage of production undergoes rigorous quality control to ensure that only first-class items reach the market. By using highquality materials and adopting state-of-the-art manufacturing processes, the company is able to offer products that stand the test of time and maintain their performance over the years. Quality is a top priority for Side Spa, which strives to meet the highest standards of excellence.