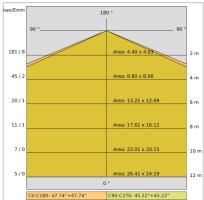

|
| Weight:                | 2 kg                  |
| IP grade:              | 20                    |
| Grade IK:              | 6                     |
| Glow wire:             | 850 °C                |
| Lamp included:         | Yes                   |
| LED type:              | COB LED               |
| Overall power:         | 19.3 W                |
| Appliance flow:        | 1873 lm               |
| Nominal duration:      | 50.000 (h) L90 B20    |
| Color temperature:     | 3000 K                |
| Color rendering index: | >90                   |
| Color consistency:     | 3 SDCM                |

LIGHT SOURCE: 1 x 16.3W 1873lm



















# 67964-LBC



INDOOR > PROJECTORS & TRACKS 230V > SOLARIS BINARIO

# **TECHNICAL DRAWING**



## PHOTOMETRIC CURVES





## **COMPANY**

Side Spa has always been a benchmark in the manufacturing industry for its constant focus on product quality, assembly and sustainability of its items. The company is distinguished by its dedication to offering customers the highest quality products that meet needs and exceed expectations.

Side Spa pays the utmost attention to the quality of its products. Each stage of production undergoes rigorous quality control to ensure that only first-class items reach the market. By using highquality materials and adopting state-of-the-art manufacturing processes, the company is able to offer products that stand the test of time and maintain their performance over the years. Quality is a top priority for Side Spa, which strives to meet the highest standards of excellence.