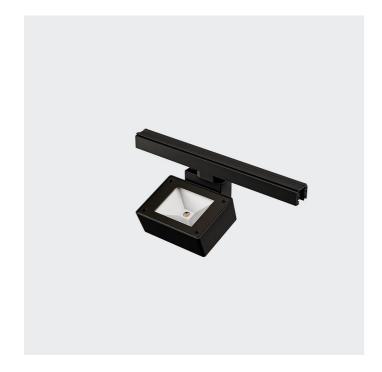

# **FEATURES**

| Intended Use:     | Interior                                                                                                                                                                  |
|-------------------|---------------------------------------------------------------------------------------------------------------------------------------------------------------------------|
| Installation:     | Track Mounting                                                                                                                                                            |
| Fixing:           | Electrical adapter for rail mounting                                                                                                                                      |
| Body/Structure:   | Die-cast aluminum body EN AB-47100                                                                                                                                        |
| Painting:         | Polyester powder coating with special outdoor treatment (sandblasting, pickling, No. 3 washing, fluorzirconing, epoxy powder primer and polyester powder surface finish). |
| Finish:           | Black                                                                                                                                                                     |
| Reflector/Optics: | Swiveling optical compartment, tilt 0 - 60° in the vertical axis $% \left( 1,0,0,0,0,0,0,0,0,0,0,0,0,0,0,0,0,0,0,0$                                                       |
| Glass/Screen:     | Clear screen-printed tempered glass                                                                                                                                       |
| Driver:           | Integrated driver for LED,<br>450mA dc stabilized output                                                                                                                  |
|                   |                                                                                                                                                                           |

## **TECHNICAL DATA**

| Tension:               | 230V                  |
|------------------------|-----------------------|
| Beam:                  | Symmetrical diffusing |
| Current:               | 450mA                 |
| Insulation class:      | 1                     |
| Weight:                | 2 kg                  |
| IP grade:              | 20                    |
| Grade IK:              | 6                     |
| Glow wire:             | 850 °C                |
| Lamp included:         | Yes                   |
| LED type:              | COB LED               |
| Overall power:         | 19.3 W                |
| Appliance flow:        | 1873 lm               |
| Nominal duration:      | 50.000 (h) L90 B20    |
| Color temperature:     | 3000 K                |
| Color rendering index: | >90                   |
| Color consistency:     | 3 SDCM                |

LIGHT SOURCE: 1 x 16.3W 1873lm

# 67964-LBC

INDOOR > PROJECTORS & TRACKS 230V > SOLARIS BINARIO