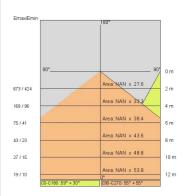

|
| Insulation class:      | 1                  |
| Weight:                | 3 kg               |
| IP grade:              | 20                 |
| Glow wire:             | 850 °C             |
| Lamp included:         | Yes                |
| LED type:              | COB LED            |
| Overall power:         | 39.4 W             |
| Appliance flow:        | 5542 lm            |
| Nominal duration:      | 50.000 (h) L90 B20 |
| Color temperature:     | 4000 K             |
| Color rendering index: | >90                |
| Color consistency:     | 3 SDCM             |

LIGHT SOURCE: 2 x 17.10W 30711m



**NOTES** On request: class I



## SOLARIS BINARIO - Track 67953-LBN-B



INDOOR > PROJECTORS & TRACKS 230V > SOLARIS BINARIO

### TECHNICAL DRAWING



### PHOTOMETRIC CURVES





### COMPANY

Side Spa has always been a benchmark in the manufacturing industry for its constant focus on product quality, assembly and sustainability of its items. The company is distinguished by its dedication to offering customers the highest quality products that meet needs and exceed expectations.

Side Spa pays the utmost attention to the quality of its products. Each stage of production undergoes rigorous quality control to ensure that only first-class items reach the market. By using highquality materials and adopting state-of-the-art manufacturing processes, the company is able to offer products that stand the test of time and maintain their performance over the years. Quality is a top priority for Side Spa, which strives to meet the highest standards of excellence.