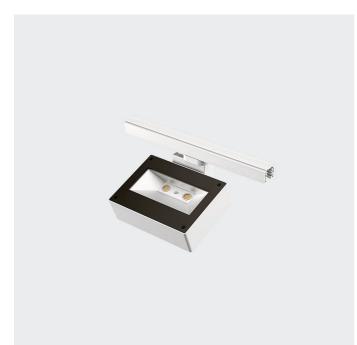

# SOLARIS BINARIO - Track 67953-LBN-B

INDOOR > PROJECTORS & TRACKS 230V > SOLARIS BINARIO

#### FEATURES

| Intended Use:     | Interior                                                         |
|-------------------|------------------------------------------------------------------|
| Installation:     | Track Mounting                                                   |
| Fixing:           | Electrical adapter for rail mounting                             |
| Body/Structure:   | Die-cast aluminum body EN AB-47100                               |
| Painting:         | Interior polyester powder coating                                |
| Finish:           | White                                                            |
| Reflector/Optics: | Swiveling optical compartment, tilt 0 - 60° in the vertical axis |
| Glass/Screen:     | Clear screen-printed tempered white glass                        |
| Driver:           | Integrated driver for LED,<br>525mA dc stabilized output         |

#### TECHNICAL DATA

| Tension:               | 220-240V 50/60Hz   |
|------------------------|--------------------|
| Beam:                  | Symmetrical        |
| Current:               | 600mA              |
| Insulation class:      | 1                  |
| Weight:                | 3 kg               |
| IP grade:              | 20                 |
| Glow wire:             | 850 °C             |
| Lamp included:         | Yes                |
| LED type:              | COB LED            |
| Overall power:         | 39.4 W             |
| Appliance flow:        | 5542 lm            |
| Nominal duration:      | 50.000 (h) L90 B20 |
| Color temperature:     | 4000 K             |
| Color rendering index: | >90                |
| Color consistency:     | 3 SDCM             |