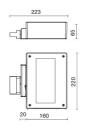

| 600mA              |
| Insulation class:      | 1                  |
| Weight:                | 3 kg               |
| IP grade:              | 20                 |
| Glow wire:             | 850 °C             |
| Lamp included:         | Yes                |
| LED type:              | COB LED            |
| Overall power:         | 39.4 W             |
| Appliance flow:        | 5542 lm            |
| Nominal duration:      | 50.000 (h) L90 B20 |
| Color temperature:     | 4000 K             |
| Color rendering index: | >90                |
| Color consistency:     | 3 SDCM             |

LIGHT SOURCE: 2 x 17.10W 30711m



**NOTES** On request: class I



## SOLARIS BINARIO - Track 67953-LBN-B



INDOOR > PROJECTORS & TRACKS 230V > SOLARIS BINARIO

### TECHNICAL DRAWING



### PHOTOMETRIC CURVES





### COMPANY

Side Spa has always been a benchmark in the manufacturing industry for its constant focus on product quality, assembly and sustainability of its items. The company is distinguished by its dedication to offering customers the highest quality products that meet needs and exceed expectations.

Side Spa pays the utmost attention to the quality of its products. Each stage of production undergoes rigorous quality control to ensure that only first-class items reach the market. By using highquality materials and adopting state-of-the-art manufacturing processes, the company is able to offer products that stand the test of time and maintain their performance over the years. Quality is a top priority for Side Spa, which strives to meet the highest standards