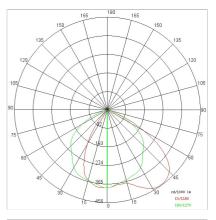

|
| Insulation class:      | 1                  |
| Weight:                | 3 kg               |
| IP grade:              | 20                 |
| Glow wire:             | 850 °C             |
| Lamp included:         | Yes                |
| LED type:              | COB LED            |
| Overall power:         | 39.4 W             |
| Appliance flow:        | 5542 lm            |
| Nominal duration:      | 50.000 (h) L90 B20 |
| Color temperature:     | 4000 K             |
| Color rendering index: | >90                |
| Color consistency:     | 3 SDCM             |

LIGHT SOURCE: 2 x 17.10W 30711m



**NOTES** On request: class I



## SOLARIS BINARIO - Track 67953-LBN-B



INDOOR > PROJECTORS & TRACKS 230V > SOLARIS BINARIO

### TECHNICAL DRAWING



### PHOTOMETRIC CURVES





### COMPANY

Side Spa has always been a benchmark in the manufacturing industry for its constant focus on product quality, assembly and sustainability of its items. The company is distinguished by its dedication to offering customers the highest quality products that meet needs and exceed expectations.

Side Spa pays the utmost attention to the quality of its products. Each stage of production undergoes rigorous quality control to ensure that only first-class items reach the market. By using highquality materials and adopting state-of-the-art manufacturing processes, the company is able to offer products that stand the test of time and maintain their performance over the years. Quality is a top priority for Side Spa, which strives to meet the highest standards of excellence.