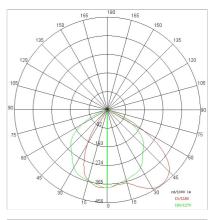

Glass/Screen:     | Clear screen-printed tempered white glass                        |
| Driver:           | Integrated driver for LED,<br>525mA dc stabilized output         |

#### TECHNICAL DATA

| 220-240V 50/60Hz   |
|--------------------|
| Symmetrical        |
| 600mA              |
| 1                  |
| 3 kg               |
| 20                 |
| 850 °C             |
| Yes                |
| COB LED            |
| 39.4 W             |
| 5278 lm            |
| 50.000 (h) L90 B20 |
| 3000 K             |
| >90                |
| 3 SDCM             |
|                    |

LIGHT SOURCE: 2 x 17.7W 2925lm



**NOTES** On request: class I



# SOLARIS BINARIO - Track 67953-LBC-B



INDOOR > PROJECTORS & TRACKS 230V > SOLARIS BINARIO

## TECHNICAL DRAWING



### PHOTOMETRIC CURVES





### COMPANY

Side Spa has always been a benchmark in the manufacturing industry for its constant focus on product quality, assembly and sustainability of its items. The company is distinguished by its dedication to offering customers the highest quality products that meet needs and exceed expectations.

Side Spa pays the utmost attention to the quality of its products. Each stage of production undergoes rigorous quality control to ensure that only first-class items reach the market. By using highquality materials and adopting state-of-the-art manufacturing processes, the company is able to offer products that stand the test of time and maintain their performance over the years. Quality is a top priority for Side Spa, which strives to meet the highest standards of excellence.