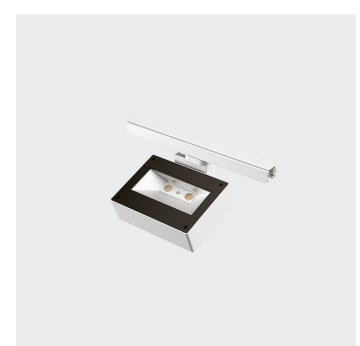

# SOLARIS BINARIO - Track 67953-LBC-B

INDOOR > PROJECTORS & TRACKS 230V > SOLARIS BINARIO

#### FEATURES

| Intended Use:     | Interior                                                         |
|-------------------|------------------------------------------------------------------|
| Installation:     | Track Mounting                                                   |
| Fixing:           | Electrical adapter for rail mounting                             |
| Body/Structure:   | Die-cast aluminum body EN AB-47100                               |
| Painting:         | Interior polyester powder coating                                |
| Finish:           | White                                                            |
| Reflector/Optics: | Swiveling optical compartment, tilt 0 - 60° in the vertical axis |
| Glass/Screen:     | Clear screen-printed tempered white glass                        |
| Driver:           | Integrated driver for LED,<br>525mA dc stabilized output         |