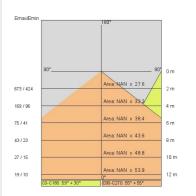

lass/Screen:     | Clear screen-printed tempered white glass                        |
| Driver:           | Integrated driver for LED,<br>525mA dc stabilized output         |

#### TECHNICAL DATA

| 220-240V 50/60Hz   |
|--------------------|
| Symmetrical        |
| 600mA              |
| 1                  |
| 3 kg               |
| 20                 |
| 850 °C             |
| Yes                |
| COB LED            |
| 39.4 W             |
| 5278 lm            |
| 50.000 (h) L90 B20 |
| 3000 K             |
| >90                |
| 3 SDCM             |
|                    |

LIGHT SOURCE: 2 x 17.7W 2925lm



**NOTES** On request: class I



# SOLARIS BINARIO - Track 67953-LBC-B



INDOOR > PROJECTORS & TRACKS 230V > SOLARIS BINARIO

## TECHNICAL DRAWING



### PHOTOMETRIC CURVES





### COMPANY

Side Spa has always been a benchmark in the manufacturing industry for its constant focus on product quality, assembly and sustainability of its items. The company is distinguished by its dedication to offering customers the highest quality products that meet needs and exceed expectations.

Side Spa pays the utmost attention to the quality of its products. Each stage of production undergoes rigorous quality control to ensure that only first-class items reach the market. By using highquality materials and adopting state-of-the-art manufacturing processes, the company is able to offer products that stand the test of time and maintain their performance over the years. Quality is a top priority for Side Spa, which strives to meet the highest standards of excellence.