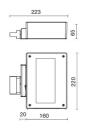

° in the vertical axis |
| Glass/Screen:     | Clear screen-printed tempered white glass                        |
| Driver:           | Integrated driver for LED,<br>525mA dc stabilized output         |

#### TECHNICAL DATA

| 220-240V 50/60Hz   |
|--------------------|
| Symmetrical        |
| 600mA              |
| 1                  |
| 3 kg               |
| 20                 |
| 850 °C             |
| Yes                |
| COB LED            |
| 39.4 W             |
| 5278 lm            |
| 50.000 (h) L90 B20 |
| 3000 K             |
| >90                |
| 3 SDCM             |
|                    |

LIGHT SOURCE: 2 x 17.7W 2925lm



**NOTES** On request: class I



# SOLARIS BINARIO - Track 67953-LBC-B



INDOOR > PROJECTORS & TRACKS 230V > SOLARIS BINARIO

## TECHNICAL DRAWING



### PHOTOMETRIC CURVES





### COMPANY

Side Spa has always been a benchmark in the manufacturing industry for its constant focus on product quality, assembly and sustainability of its items. The company is distinguished by its dedication to offering customers the highest quality products that meet needs and exceed expectations.

Side Spa pays the utmost attention to the quality of its products. Each stage of production undergoes rigorous quality control to ensure that only first-class items reach the market. By using highquality materials and adopting state-of-the-art manufacturing processes, the company is able to offer products that stand the test of time and maintain their performance over the years. Quality is a top priority for Side Spa, which strives to meet the highest standards