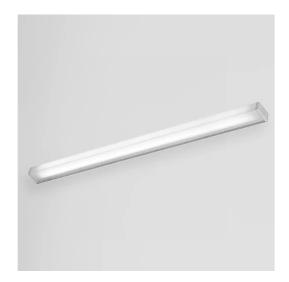

# 3427-840-DA

INDOOR > WALL - CEILING - SUSPENSION > ELISEO PARETE

## **FEATURES**

| Intended Use:   | Interior                                                              |
|-----------------|-----------------------------------------------------------------------|
| Installation:   | Wall Mounting                                                         |
| Body/Structure: | Body made of extruded aluminum - Heads made of thermoplastic material |
| Painting:       | Interior polyester powder coating                                     |
| Finish:         | White                                                                 |
| Glass/Screen:   | Opal polycarbonate diffuser screen                                    |
| Driver:         | Built-in DALI dimmable driver for LED,<br>stabilized output 500mA dc  |

LIGHT SOURCE: 2 x 16.8W 3062Im LIGHT SOURCE: 1 x 8.4W 1531lm

NOTES dmension I = 1502mm.

INDOOR > WALL - CEILING - SUSPENSION > ELISEO PARETE