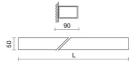

LIGHT SOURCE: 2 x 16.8W 3062Im LIGHT SOURCE: 1 x 8.4W 1531lm

NOTES dmension I = 1502mm.

INDOOR > WALL - CEILING - SUSPENSION > ELISEO PARETE

## **TECHNICAL DRAWING**