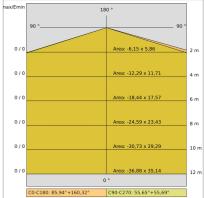

g                |
| IP grade:              | 40                    |
| Glow wire:             | 850 °C                |
| Lamp included:         | Yes                   |
| LED type:              | SMD LED               |
| Overall power:         | 46 W                  |
| Appliance flow:        | 4203 lm               |
| Nominal duration:      | 50.000 L80 B10        |
| Color temperature:     | 4000 K                |
| Color rendering index: | >90                   |
| Color consistency:     | 3 SDCM                |
|                        |                       |

LIGHT SOURCE: 2 x 16.8W 3062Im LIGHT SOURCE: 1 x 8.4W 1531lm

















NOTES dmension I = 1502mm.





INDOOR > WALL - CEILING - SUSPENSION > ELISEO PARETE

## **TECHNICAL DRAWING**



#### PHOTOMETRIC CURVES





#### **COMPANY**

Side Spa has always been a benchmark in the manufacturing industry for its constant focus on product quality, assembly and sustainability of its items. The company is distinguished by its dedication to offering customers the highest quality products that meet needs and exceed expectations.

Side Spa pays the utmost attention to the quality of its products. Each stage of production undergoes rigorous quality control to ensure that only first-class items reach the market. By using high-quality materials and adopting state-of-the-art manufacturing processes, the company is able to offer products that stand the test of time and maintain their performance over the years. Quality is a top priority for Side Spa, which strives to meet the highest standards of excellence.