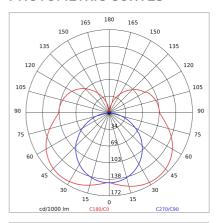

kg                |
| IP grade:              | 40                    |
| Glow wire:             | 850 °C                |
| Lamp included:         | Yes                   |
| LED type:              | SMD LED               |
| Overall power:         | 46 W                  |
| Appliance flow:        | 4203 lm               |
| Nominal duration:      | 50.000 L80 B10        |
| Color temperature:     | 4000 K                |
| Color rendering index: | >90                   |
| Color consistency:     | 3 SDCM                |
|                        |                       |

LIGHT SOURCE: 2 x 16.8W 3062Im LIGHT SOURCE: 1 x 8.4W 1531lm

















NOTES dmension I = 1502mm.





INDOOR > WALL - CEILING - SUSPENSION > ELISEO PARETE

## **TECHNICAL DRAWING**



#### PHOTOMETRIC CURVES





#### **COMPANY**

Side Spa has always been a benchmark in the manufacturing industry for its constant focus on product quality, assembly and sustainability of its items. The company is distinguished by its dedication to offering customers the highest quality products that meet needs and exceed expectations.

Side Spa pays the utmost attention to the quality of its products. Each stage of production undergoes rigorous quality control to ensure that only first-class items reach the market. By using high-quality materials and adopting state-of-the-art manufacturing processes, the company is able to offer products that stand the test of time and maintain their performance over the years. Quality is a top priority for Side Spa, which strives to meet the highest standards of excellence.