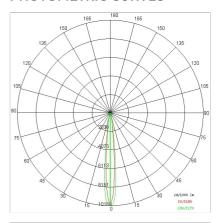

20/44                            |
| Glow wire:             | 850 °C                           |
| Lamp included:         | Yes                              |
| LED type:              | COB LED                          |
| Overall power:         | 27 W                             |
| Appliance flow:        | 1848 lm                          |
| Nominal duration:      | 50.000 L80 B20                   |
| Color temperature:     | 2400 K                           |
| Color rendering index: | >90                              |
| Color consistency:     | 3 SDCM                           |

LIGHT SOURCE: 1 x LED 24.00W 2075Im



















**NOTES** 

On request: dimmable version



FOODLIGHTING > FOOD RECESSED > TOR 15 ORIENTABILE FOOD

# **TECHNICAL DRAWING**



### PHOTOMETRIC CURVES





## **COMPANY**

Side Spa has always been a benchmark in the manufacturing industry for its constant focus on product quality, assembly and sustainability of its items. The company is distinguished by its dedication to offering customers the highest quality products that meet needs and exceed expectations.

Side Spa pays the utmost attention to the quality of its products. Each stage of production undergoes rigorous quality control to ensure that only first-class items reach the market. By using high-quality materials and adopting state-of-the-art manufacturing processes, the company is able to offer products that stand the test of time and maintain their performance over the years. Quality is a top priority for Side Spa, which strives to meet the highest standards of excellence.