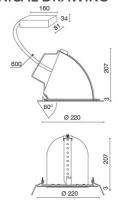

IP grade:              | 20/44                            |
| Glow wire:             | 850 °C                           |
| Lamp included:         | Yes                              |
| LED type:              | COB LED                          |
| Overall power:         | 27 W                             |
| Appliance flow:        | 1848 lm                          |
| Nominal duration:      | 50.000 L80 B20                   |
| Color temperature:     | 2400 K                           |
| Color rendering index: | >90                              |
| Color consistency:     | 3 SDCM                           |

LIGHT SOURCE: 1 x LED 24.00W 2075Im



















**NOTES** 

On request: dimmable version



FOODLIGHTING > FOOD RECESSED > TOR 15 ORIENTABILE FOOD

# **TECHNICAL DRAWING**



### PHOTOMETRIC CURVES





## **COMPANY**

Side Spa has always been a benchmark in the manufacturing industry for its constant focus on product quality, assembly and sustainability of its items. The company is distinguished by its dedication to offering customers the highest quality products that meet needs and exceed expectations.

Side Spa pays the utmost attention to the quality of its products. Each stage of production undergoes rigorous quality control to ensure that only first-class items reach the market. By using high-quality materials and adopting state-of-the-art manufacturing processes, the company is able to offer products that stand the test of time and maintain their performance over the years. Quality is a top priority for Side Spa, which strives to meet the highest stand