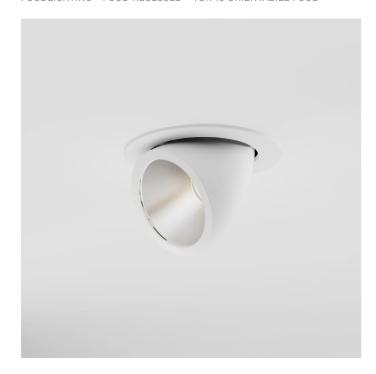

FOODLIGHTING > FOOD RECESSED > TOR 15 ORIENTABILE FOOD

# **FEATURES**

| Intended Use:     | Foodlighting,Interior                                           |
|-------------------|-----------------------------------------------------------------|
| Installation:     | Recessed Ceiling                                                |
| Recessed hole:    | ø 156 mm                                                        |
| Fixing:           | Steel wire springs                                              |
| Body/Structure:   | Die-cast aluminum body EN AB-47100                              |
| Painting:         | Interior polyester powder coating                               |
| Finish:           | White                                                           |
| Reflector/Optics: | 99.8% pure aluminum reflector - Removable and adjustable optics |
| Glass/Screen:     | Clear tempered glass                                            |
| Driver:           | Remote power supply for LED,<br>stabilized output 700mA dc      |
|                   |                                                                 |

### **TECHNICAL DATA**

| Tension:               | 220-240V 50/60Hz                 |
|------------------------|----------------------------------|
| Beam:                  | Symmetric concentrating spot 10° |
| Current:               | 700mA                            |
| Insulation class:      | 2                                |
| Weight:                | 1.45 kg                          |
| IP grade:              | 20/44                            |
| Glow wire:             | 850 °C                           |
| Lamp included:         | Yes                              |
| LED type:              | COB LED                          |
| Overall power:         | 27 W                             |
| Appliance flow:        | 1848 lm                          |
| Nominal duration:      | 50.000 L80 B20                   |
| Color temperature:     | 2400 K                           |
| Color rendering index: | >90                              |
| Color consistency:     | 3 SDCM                           |