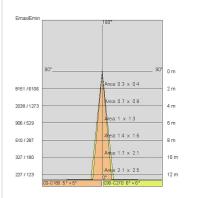

/44                            |
| Glow wire:             | 850 °C                           |
| Lamp included:         | Yes                              |
| LED type:              | COB LED                          |
| Overall power:         | 27 W                             |
| Appliance flow:        | 1848 lm                          |
| Nominal duration:      | 50.000 L80 B20                   |
| Color temperature:     | 2400 K                           |
| Color rendering index: | >90                              |
| Color consistency:     | 3 SDCM                           |

LIGHT SOURCE: 1 x LED 24.00W 2075Im



















**NOTES** 

On request: dimmable version



FOODLIGHTING > FOOD RECESSED > TOR 15 ORIENTABILE FOOD

# **TECHNICAL DRAWING**



### PHOTOMETRIC CURVES





## **COMPANY**

Side Spa has always been a benchmark in the manufacturing industry for its constant focus on product quality, assembly and sustainability of its items. The company is distinguished by its dedication to offering customers the highest quality products that meet needs and exceed expectations.

Side Spa pays the utmost attention to the quality of its products. Each stage of production undergoes rigorous quality control to ensure that only first-class items reach the market. By using high-quality materials and adopting state-of-the-art manufacturing processes, the company is able to offer products that stand the test of time and maintain their performance over the years. Quality is a top priority for Side Spa, which strives to meet the highest standards of excellence.