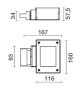

| Weight:                | 2 kg               |
| IP grade:              | 20                 |
| Grade IK:              | 6                  |
| Glow wire:             | 850 °C             |
| Lamp included:         | Yes                |
| LED type:              | COB LED            |
| Overall power:         | 19.3 W             |
| Appliance flow:        | 1873 lm            |
| Nominal duration:      | 50.000 (h) L90 B20 |
| Color temperature:     | 3000 K             |
| Color rendering index: | > 90               |
| Color consistency:     | 3 SDCM             |
|                        |                    |

LIGHT SOURCE: 1 x 16.3W 1873lm





# SOLARIS MINI BINARIO - Track-Light symmetrical 67971-LBC



INDOOR > PROJECTORS & TRACKS 230V > SOLARIS BINARIO

### TECHNICAL DRAWING



### PHOTOMETRIC CURVES



#### COMPANY

Side Spa has always been a benchmark in the manufacturing industry for its constant focus on product quality, assembly and sustainability of its items. The company is distinguished by its dedication to offering customers the highest quality products that meet needs and exceed expectations.

Side Spa pays the utmost attention to the quality of its products. Each stage of production undergoes rigorous quality control to ensure that only first-class items reach the market. By using highquality materials and adopting state-of-the-art manufacturing processes, the company is able to offer products that stand the test of time and maintain their performance over the years. Quality is a top priority for Side Spa, which strives to meet the highest standards