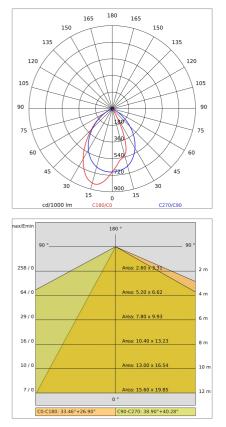

| 2 kg               |
| IP grade:              | 20                 |
| Grade IK:              | 6                  |
| Glow wire:             | 850 °C             |
| Lamp included:         | Yes                |
| LED type:              | COB LED            |
| Overall power:         | 19.3 W             |
| Appliance flow:        | 1873 lm            |
| Nominal duration:      | 50.000 (h) L90 B20 |
| Color temperature:     | 3000 K             |
| Color rendering index: | > 90               |
| Color consistency:     | 3 SDCM             |
|                        |                    |

LIGHT SOURCE: 1 x 16.3W 1873lm





# SOLARIS MINI BINARIO - Track-Light symmetrical 67971-LBC



INDOOR > PROJECTORS & TRACKS 230V > SOLARIS BINARIO

### TECHNICAL DRAWING



### PHOTOMETRIC CURVES



#### COMPANY

Side Spa has always been a benchmark in the manufacturing industry for its constant focus on product quality, assembly and sustainability of its items. The company is distinguished by its dedication to offering customers the highest quality products that meet needs and exceed expectations.

Side Spa pays the utmost attention to the quality of its products. Each stage of production undergoes rigorous quality control to ensure that only first-class items reach the market. By using highquality materials and adopting state-of-the-art manufacturing processes, the company is able to offer products that stand the test of time and maintain their performance over the years. Quality is a top priority for Side Spa, which strives to meet the highest standards of excellence.