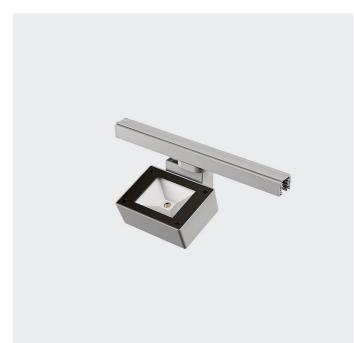

# SOLARIS MINI BINARIO - Track-Light symmetrical 67971-LBC

INDOOR > PROJECTORS & TRACKS 230V > SOLARIS BINARIO

### FEATURES

| Intended Use:     | Interior                                                                                                                                                                        |
|-------------------|---------------------------------------------------------------------------------------------------------------------------------------------------------------------------------|
| Installation:     | Track Mounting                                                                                                                                                                  |
| Fixing:           | Electrical adapter for rail mounting                                                                                                                                            |
| Body/Structure:   | Die-cast aluminum body EN AB-47100                                                                                                                                              |
| Painting:         | Polyester powder coating with special outdoor treatment<br>(sandblasting, pickling, No. 3 washing, fluorzirconing, epoxy<br>powder primer and polyester powder surface finish). |
| Finish:           | Gray                                                                                                                                                                            |
| Reflector/Optics: | Swiveling optical compartment, tilt 0 - 60° in the vertical axis                                                                                                                |
| Glass/Screen:     | Clear screen-printed tempered glass                                                                                                                                             |
| Driver:           | Integrated driver for LED,<br>450mA dc stabilized output                                                                                                                        |

### TECHNICAL DATA

| Tension:               | 230V               |
|------------------------|--------------------|
| Beam:                  | Asymmetrical       |
| Current:               | 450mA              |
| Insulation class:      | 1                  |
| Weight:                | 2 kg               |
| IP grade:              | 20                 |
| Grade IK:              | 6                  |
| Glow wire:             | 850 °C             |
| Lamp included:         | Yes                |
| LED type:              | COB LED            |
| Overall power:         | 19.3 W             |
| Appliance flow:        | 1873 lm            |
| Nominal duration:      | 50.000 (h) L90 B20 |
| Color temperature:     | 3000 K             |
| Color rendering index: | > 90               |
| Color consistency:     | 3 SDCM             |
|                        |                    |