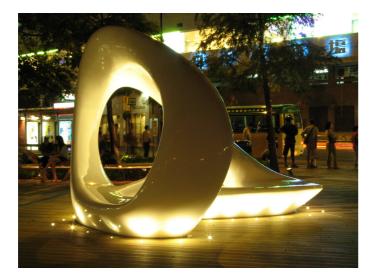

## E8140F-MLBC-AS

EXTERIOR > WALKOVER MICRO RECESSED UPLIGHTERS > EYES GROUND

# EYES 90 GROUND