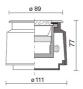

|
| Glow wire:             | 850 °C             |
| Lamp included:         | Yes                |
| Overall power:         | 4.2 W              |
| Appliance flow:        | 475 lm             |
| Nominal duration:      | 50.000 (h) L80 B23 |
| Color temperature:     | 3000 K             |
| Color rendering index: | >80                |
| Color consistency:     | 3 SDCM             |

LIGHT SOURCE: 1 x 4.2W 475lm













# NOTES

Maximum nighttime ambiance temperature when the fitting is on not exceeding 50°C Minimum nighttime ambiance temperature when the fitting is on not lower than -20°C Maximum daytime ambiance temperature when the fitting is off not exceeding 60°C



# E8140F-MLBC-AS



EXTERIOR > WALKOVER MICRO RECESSED UPLIGHTERS > EYES GROUND

## **TECHNICAL DRAWING**



## PHOTOMETRIC CURVES





#### **DRIVER**



646209 DRIVER Remote driver x led



646397

Driver ON/OFF 6W 150mA IP68



645939 Driver DALI

DALI dimm. driver for led diodes, programmable output current, Pmax 26W



# EYES 90 GROUND

## E8140F-MLBC-AS



EXTERIOR > WALKOVER MICRO RECESSED UPLIGHTERS > EYES GROUND

646372-1

Driver KIT RGB 21W IP20 350mA

#### **ACCESSORIES**

EYES 90 ground formwork



185-C

Recessed formwork

#### **COMPANY**

Side Spa has always been a benchmark in the manufacturing industry for its constant focus on product quality, assembly and sustainability of its items. The company is distinguished by its dedication to offering customers the highest quality products that meet needs and exceed expectations.

Side Spa pays the utmost attention to the quality of it