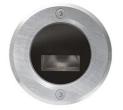

## E8140F-MLBC-AS

EXTERIOR > WALKOVER MICRO RECESSED UPLIGHTERS > EYES GROUND

#### **FEATURES**

| Intended Use:     | Exteriors                                                                                                                                                                                          |  |
|-------------------|----------------------------------------------------------------------------------------------------------------------------------------------------------------------------------------------------|--|
| Installation:     | Ground recessed                                                                                                                                                                                    |  |
| Body/Structure:   | Die-cast aluminum body EN AB-47100 - Stainless steel ring.                                                                                                                                         |  |
| Painting:         | Luminaire body base painted in polyester powder with special outdoor treatment (sandblasting, pickling, No. 3 washing, fluorzirconating, epoxy powder primer and polyester powder surface finish). |  |
| Finish:           | Satin stainless steel                                                                                                                                                                              |  |
| Reflector/Optics: | PMMA LED Lens                                                                                                                                                                                      |  |
| Glass/Screen:     | Clear tempered glass                                                                                                                                                                               |  |
| Driver:           | Not included; must be ordered separately                                                                                                                                                           |  |