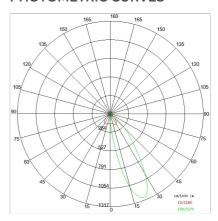

| 850 °C             |
| Lamp included:         | Yes                |
| Overall power:         | 4.2 W              |
| Appliance flow:        | 475 lm             |
| Nominal duration:      | 50.000 (h) L80 B23 |
| Color temperature:     | 3000 K             |
| Color rendering index: | >80                |
| Color consistency:     | 3 SDCM             |

LIGHT SOURCE: 1 x 4.2W 475lm













# NOTES

Maximum nighttime ambiance temperature when the fitting is on not exceeding 50°C Minimum nighttime ambiance temperature when the fitting is on not lower than -20°C Maximum daytime ambiance temperature when the fitting is off not exceeding 60°C



# E8140F-MLBC-AS



EXTERIOR > WALKOVER MICRO RECESSED UPLIGHTERS > EYES GROUND

## **TECHNICAL DRAWING**



## PHOTOMETRIC CURVES





#### **DRIVER**



646209 DRIVER Remote driver x led



646397

Driver ON/OFF 6W 150mA IP68



645939 Driver DALI

DALI dimm. driver for led diodes, programmable output current, Pmax 26W



# EYES 90 GROUND

## E8140F-MLBC-AS



EXTERIOR > WALKOVER MICRO RECESSED UPLIGHTERS > EYES GROUND

646372-1

Driver KIT RGB 21W IP20 350mA

#### **ACCESSORIES**

EYES 90 ground formwork



185-C

Recessed formwork

#### **COMPANY**

Side Spa has always been a benchmark in the manufacturing industry for its constant focus on product quality, assembly and sustainability of its items. The company is distinguished by its dedication to offering customers the highest quality products that meet needs and exceed expectations.

Side Spa pays the utmost attention to the quality of its products. Each stage of