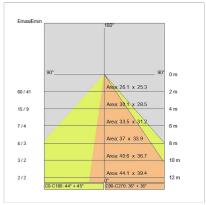

| 850 °C             |
| Lamp included:         | Yes                |
| Overall power:         | 4.2 W              |
| Appliance flow:        | 475 lm             |
| Nominal duration:      | 50.000 (h) L80 B23 |
| Color temperature:     | 3000 K             |
| Color rendering index: | >80                |
| Color consistency:     | 3 SDCM             |

LIGHT SOURCE: 1 x 4.2W 475lm













# NOTES

Maximum nighttime ambiance temperature when the fitting is on not exceeding 50°C Minimum nighttime ambiance temperature when the fitting is on not lower than -20°C Maximum daytime ambiance temperature when the fitting is off not exceeding 60°C



# E8140F-MLBC-AS



EXTERIOR > WALKOVER MICRO RECESSED UPLIGHTERS > EYES GROUND

## **TECHNICAL DRAWING**



## PHOTOMETRIC CURVES





#### **DRIVER**



646209 DRIVER Remote driver x led



646397

Driver ON/OFF 6W 150mA IP68



645939 Driver DALI

DALI dimm. driver for led diodes, programmable output current, Pmax 26W



# EYES 90 GROUND

## E8140F-MLBC-AS



EXTERIOR > WALKOVER MICRO RECESSED UPLIGHTERS > EYES GROUND

646372-1

Driver KIT RGB 21W IP20 350mA

#### **ACCESSORIES**

EYES 90 ground formwork



185-C

Recessed formwork

#### **COMPANY**

Side Spa has always been a benchmark in the manufacturing industry for its constant focus on product quality, assembly and sustainability of its items. The company is distinguished by its dedication to offering customers the highest quality products that meet needs and exceed expectations.

Side Spa pays the utmost attention to the quality of its products. Each stage of p