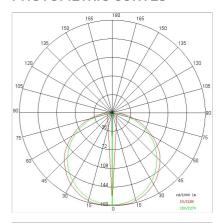

|
| Appliance flow:        | 642 lm                     |
| Nominal duration:      | 50.000 ore L80 B20         |
| Color temperature:     | 4000 K                     |
| Color rendering index: | >90                        |
| Color consistency:     | 4 SDCM                     |

LIGHT SOURCE: 1 x LED 9.60W 1140Im















# NOTES

emergency operation 1h- efficiency 11% of rated flow On request:

Maximum nighttime ambiance temperature when the fitting is on not exceeding  $50^{\circ}$ C Minimum nighttime ambiance temperature when the fitting is on not lower than -20°C Maximum daytime ambiance temperature when the fitting is off not exceeding  $60^{\circ}$ C

# **E5420-LBN-EM**



EXTERIOR > RESIDENTIAL WALL-LIGHTS > MOON

# **TECHNICAL DRAWING**



### PHOTOMETRIC CURVES





## **DRIVER**



645939 Driver DALI DALI dimm. driver for led diodes, programmable output current, Pmax 26W

# **COMPANY**

Side Spa has always been a benchmark in the manufacturing industry for its constant focus on product quality, assembly and sustainability of its items. The company is distinguished by its dedication to offering customers the highest quality products that meet needs and exceed expectations.

Side Spa pays the utmost attention to the quality of its products. Each stage of production undergoes rigorous quality control to ensure that only first-class items reach the market. By using high-quality materials and adopting state-of-the-art manufacturing processes, the company is able to offer products that stand the test of time and maintain their performance over the year