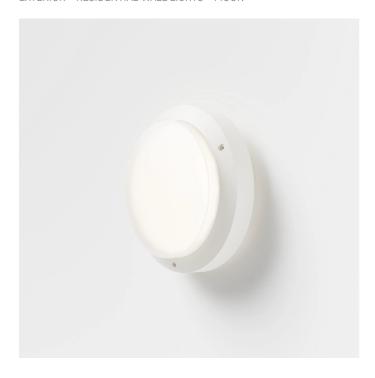

# **E5420-LBN-EM**

EXTERIOR > RESIDENTIAL WALL-LIGHTS > MOON

# **FEATURES**

| Intended Use:   | Exteriors                                                                                                                                                                 |
|-----------------|---------------------------------------------------------------------------------------------------------------------------------------------------------------------------|
| Installation:   | Ceiling/wall Mounting                                                                                                                                                     |
| Body/Structure: | Die-cast aluminum body EN AB-47100                                                                                                                                        |
| Painting:       | Polyester powder coating with special outdoor treatment (sandblasting, pickling, No. 3 washing, fluorzirconing, epoxy powder primer and polyester powder surface finish). |
| Finish:         | White                                                                                                                                                                     |
| Glass/Screen:   | Opal polycarbonate diffuser screen                                                                                                                                        |
| Driver:         | Built-in LED driver, 350mA dc stabilized output, built-in inverter and battery                                                                                            |

#### **TECHNICAL DATA**

| Tension:               | 220-240V 50/60Hz           |
|------------------------|----------------------------|
| Beam:                  | Symmetrical diffusing 100° |
| Current:               | 350mA                      |
| Insulation class:      | 1                          |
| Weight:                | 0.8 kg                     |
| IP grade:              | 65                         |
| Grade IK:              | 10                         |
| Glow wire:             | 650 ℃                      |
| Lamp included:         | Yes                        |
| LED type:              | SMD LED                    |
| Overall power:         | 10.6 W                     |
| Appliance flow:        | 642 lm                     |
| Nominal duration:      | 50.000 ore L80 B20         |
| Color temperature:     | 4000 K                     |
| Color rendering index: | >90                        |
| Color consistency:     | 4 SDCM                     |