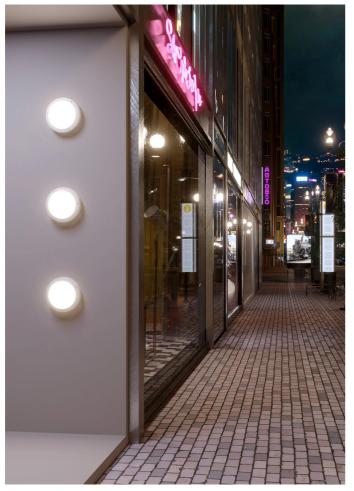

# **E5420-LBN-EM**

EXTERIOR > RESIDENTIAL WALL-LIGHTS > MOON





# **FEATURES**

| Intended Use:   | Exteriors                                                                                                                                                                 |
|-----------------|---------------------------------------------------------------------------------------------------------------------------------------------------------------------------|
| Installation:   | Ceiling/wall Mounting                                                                                                                                                     |
| Body/Structure: | Die-cast aluminum body EN AB-47100                                                                                                                                        |
| Painting: