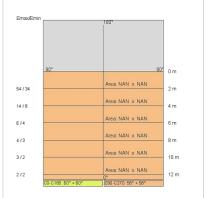

|
| Appliance flow:        | 642 lm                     |
| Nominal duration:      | 50.000 ore L80 B20         |
| Color temperature:     | 4000 K                     |
| Color rendering index: | >90                        |
| Color consistency:     | 4 SDCM                     |

LIGHT SOURCE: 1 x LED 9.60W 1140Im















# NOTES

emergency operation 1h- efficiency 11% of rated flow On request:

Maximum nighttime ambiance temperature when the fitting is on not exceeding  $50^{\circ}$ C Minimum nighttime ambiance temperature when the fitting is on not lower than -20°C Maximum daytime ambiance temperature when the fitting is off not exceeding  $60^{\circ}$ C

# **E5420-LBN-EM**



EXTERIOR > RESIDENTIAL WALL-LIGHTS > MOON

# **TECHNICAL DRAWING**



### PHOTOMETRIC CURVES





## **DRIVER**



645939 Driver DALI DALI dimm. driver for led diodes, programmable output current, Pmax 26W

# **COMPANY**

Side Spa has always been a benchmark in the manufacturing industry for its constant focus on product quality, assembly and sustainability of its items. The company is distinguished by its dedication to offering customers the highest quality products that meet needs and exceed expectations.

Side Spa pays the utmost attention to the quality of its products. Each stage of production undergoes rigorous quality control to ensure that only first-class items reach the market. By using high-quality materials and adopting state-of-the-art manufacturing processes, the company is able to offer products that stand the test of time and maintain their performance over the years.